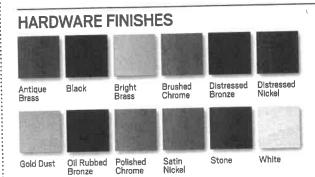

### **CERTIFICATE OF APPROPRIATENESS – SPEC SHEET**

| CHIMNEY          |                                                                                                                  | Material                                 |                                              |                                                                                                                 | C                                                                    | olor              |                                                             |
|------------------|------------------------------------------------------------------------------------------------------------------|------------------------------------------|----------------------------------------------|-----------------------------------------------------------------------------------------------------------------|----------------------------------------------------------------------|-------------------|-------------------------------------------------------------|
| ROOF             | SIN MANNAN IN NY TANÀNA MANGKAONA DIA MANGKAO DIA MANGKAO DIA MANGKAO DIA MANGKAO DIA MANGKAO DIA MANGKAO DIA M  | Make & style _                           |                                              | * * * * * * * * * * * * * *                                                                                     |                                                                      | 4<br>4<br>7       | Color                                                       |
|                  | Roof Pitch (s)                                                                                                   | — (7/12 minimum)                         |                                              | (snd                                                                                                            | cify on plans for ne                                                 | w huilding & mai  | ar additions)                                               |
| CITTER           | le la la characteristica de la construcción de la construcción de la construcción de la construcción de la const | Tvne/Material                            | 2012/07/07/07/07/07/07/07/07/07/07/07/07/07/ |                                                                                                                 |                                                                      |                   | Color                                                       |
| WINDOWS, DOO     | RS, TRIM, S                                                                                                      | HUTTERS, SK                              | YLIGHTS                                      | antara da antanggi kana da ka da manga ka aka aka ka ka ka ka ka ka ka ka ka                                    | ant allower allow contractional time a antiantically and allower and |                   | artem fra terry fragmenter general allevity for and a first |
| Window/Door Trim | material                                                                                                         | Wood                                     |                                              | Other specify                                                                                                   |                                                                      |                   |                                                             |
| Size c           | of cornerboards                                                                                                  | []                                       | Size of ca                                   | sings (IX4 min)                                                                                                 | )                                                                    | Color             | 0C-61                                                       |
| Rak              | es 1 <sup>st</sup> member                                                                                        | F                                        | 2 <sup>nd</sup> Member                       |                                                                                                                 | ] Dej                                                                | pth of overhang   | []                                                          |
| Windows:         | Make/Model                                                                                                       |                                          |                                              | Materia                                                                                                         |                                                                      | ] Color           |                                                             |
| Window Grills    | s                                                                                                                | Divided Light                            | Exterio                                      | or Glued Grills                                                                                                 | [] Grill                                                             | s Between Glass   | [                                                           |
|                  | Removable                                                                                                        | Interior Grills                          |                                              | No Grills                                                                                                       | [] Grill                                                             | Pattern           |                                                             |
| Doors:           | Style & Make                                                                                                     |                                          |                                              | Materia                                                                                                         |                                                                      | ] Color           | [HC-/SS]                                                    |
| Garage doors:    | Style                                                                                                            | ,,,,,,,,,,,,,,,,,,,,,,,,,,,,,,,,,,,,,,   | Size of opening                              |                                                                                                                 | ] Material                                                           |                   |                                                             |
|                  | Color                                                                                                            | 66-61                                    |                                              |                                                                                                                 |                                                                      |                   |                                                             |
| Shutters:        | Type & Style                                                                                                     | L                                        |                                              | Materia                                                                                                         |                                                                      | ] Color           |                                                             |
| Skylights:       | Туре                                                                                                             |                                          |                                              |                                                                                                                 | Make & Model                                                         |                   |                                                             |
|                  | Material                                                                                                         |                                          |                                              | ] Size                                                                                                          | •                                                                    | ] Color           | [                                                           |
| SIDING           | Туре                                                                                                             | Clapboard                                |                                              | Shingle []                                                                                                      | Other                                                                |                   |                                                             |
|                  | Material                                                                                                         | Red Cedar                                | Whit                                         | e Cedar 🔀                                                                                                       | Other                                                                |                   |                                                             |
|                  | Paint Color                                                                                                      | HC-169                                   |                                              |                                                                                                                 | lor                                                                  |                   |                                                             |
| FOUNDATION       | Туре                                                                                                             |                                          |                                              |                                                                                                                 |                                                                      | ] (max 12' expose | ed)                                                         |
| DECK             | Material                                                                                                         |                                          |                                              |                                                                                                                 |                                                                      | Color             |                                                             |
| SIGNS            | Size                                                                                                             |                                          | Materials                                    |                                                                                                                 |                                                                      | ] Color           |                                                             |
| FENCE            | Туре                                                                                                             | (split rail, chain lir                   | .k)                                          |                                                                                                                 |                                                                      | ] Color           |                                                             |
|                  | Material                                                                                                         | [                                        |                                              |                                                                                                                 |                                                                      | ] Length          | []                                                          |
| RETAING WALL     | Description                                                                                                      |                                          |                                              | e and a rear distance of the methods and a rear warmer of the Advance of the second second second second second |                                                                      |                   | 990-992-01-9-92-9-9-9-9-9-9-9-9-9-9-9-9-9-9-9-9-9           |
| LIGHTING         | Type and loca<br>affixed to structu                                                                              | ition (free standing<br>re, illuminated) |                                              |                                                                                                                 |                                                                      |                   |                                                             |