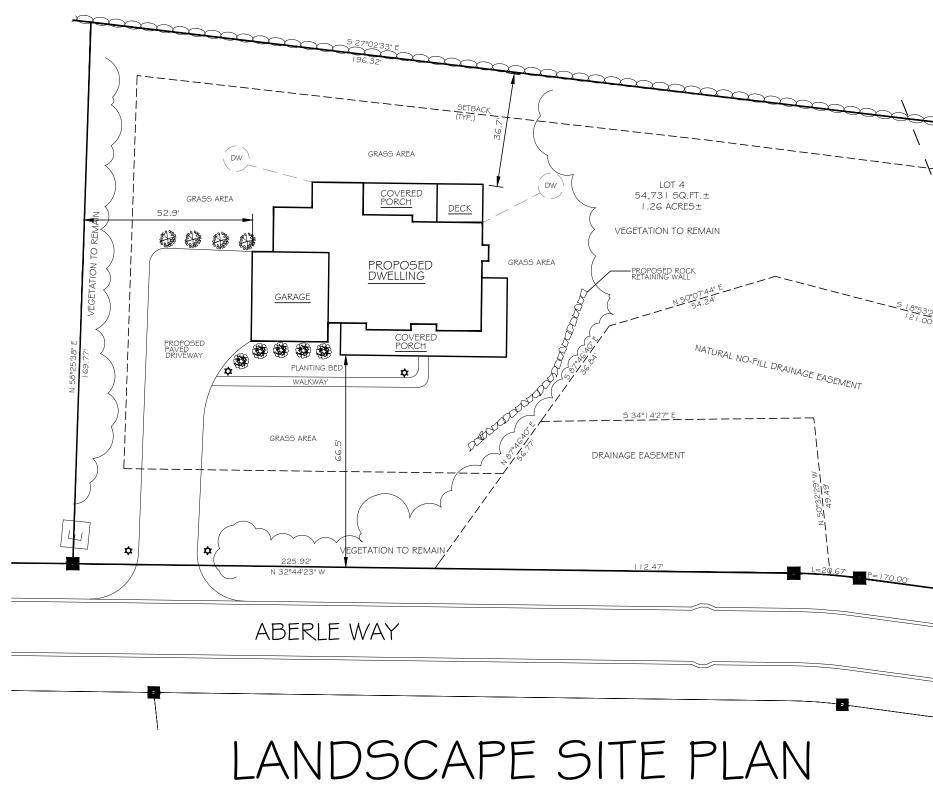

#### SITE PLAN CRITERIA

- Name of applicant, street location, map and parcel
- .... Name of architect, engineer, or surveyor; original stamp & signature; date of plan & revision dates
- .... North arrow, written and drawn to scale
- Changes to existing grades shown with one-foot contours
- Proposed & existing footprint of building and/or structures, and distance to lot lines
- Proposed driveway location
- Proposed limits of clearing for building (s), assessor structure (s), driveway and septic system
- Retaining walls or accessory structures (e.g. pool, tennis court, cabana, barn, garage, etc)

#### Site Plan

- Name of applicant, street location, map and parcel
- Name of architect, engineer, or surveyor; original stamp & signature; date of plan & revision dates
- North arrow, written and drawn to scale
- Changes to existing grades shown with one-foot contours
- Proposed & existing footprint of building and/or structures, and distance to lot lines
- Proposed driveway location .....
- Proposed limits of clearing for building (s), assessor structure (s), driveway and septic system .....
- Retaining walls or accessory structures (e.g. pool, tennis court, cabana, barn, garage, etc)

#### **Building Elevations**

- .... Plans at scale of  $\frac{1}{4}$  = 1 foot; a written drawn scale
- Plans at a reduced scale to fit 8.5"x11 or 11x17 paper
- Name of applicant, street location, map and parcel
- Name of Building Designer, or architect; original signature of plan preparer and stamp; plan date, and all revision dates. \*All new house or commercial building plans must have an original signature and stamp, if any, by a registered Architect, member of AIBD, or a licensed Massachusetts Home Improvement Contractor, unless this requirement is waived by the Old King's Highway Historic District Committee.
- A written and bar drawn scale
- Elevations of all (affected) sides of the building, with dimensions including height from the natural grade adjacent to the Building to the top of the ridge; location and elevation of finished grade, roof pitch (s) dormer setbacks; trim style, window And door styles. Changes to existing building must be clouded on drawings. Window schedule on plans
- Landscape Plan (drawn on a certified perimeter plan containing the following)
- Name of applicant, street address, assessor's map and parcel number ....
- Name, address, and telephone number of the plan preparer, plan date, & date of revisions
- The location of existing and proposed buildings and structures, and lot lines
- Natural features of site (i.e. rock outcroppings, streams, wetlands, etc)
- Existing buffer areas to remain .....
- Location and species of trees and plants ----
- Driveway, parking areas, walkways, and patios, indicating materials to be used .....
- Existing stone walls, and proposed walls including retaining walls for slope retention or septic systems .....
  - For removal of stone walls, you must file a demolition application
  - All proposed exterior lighting and signs