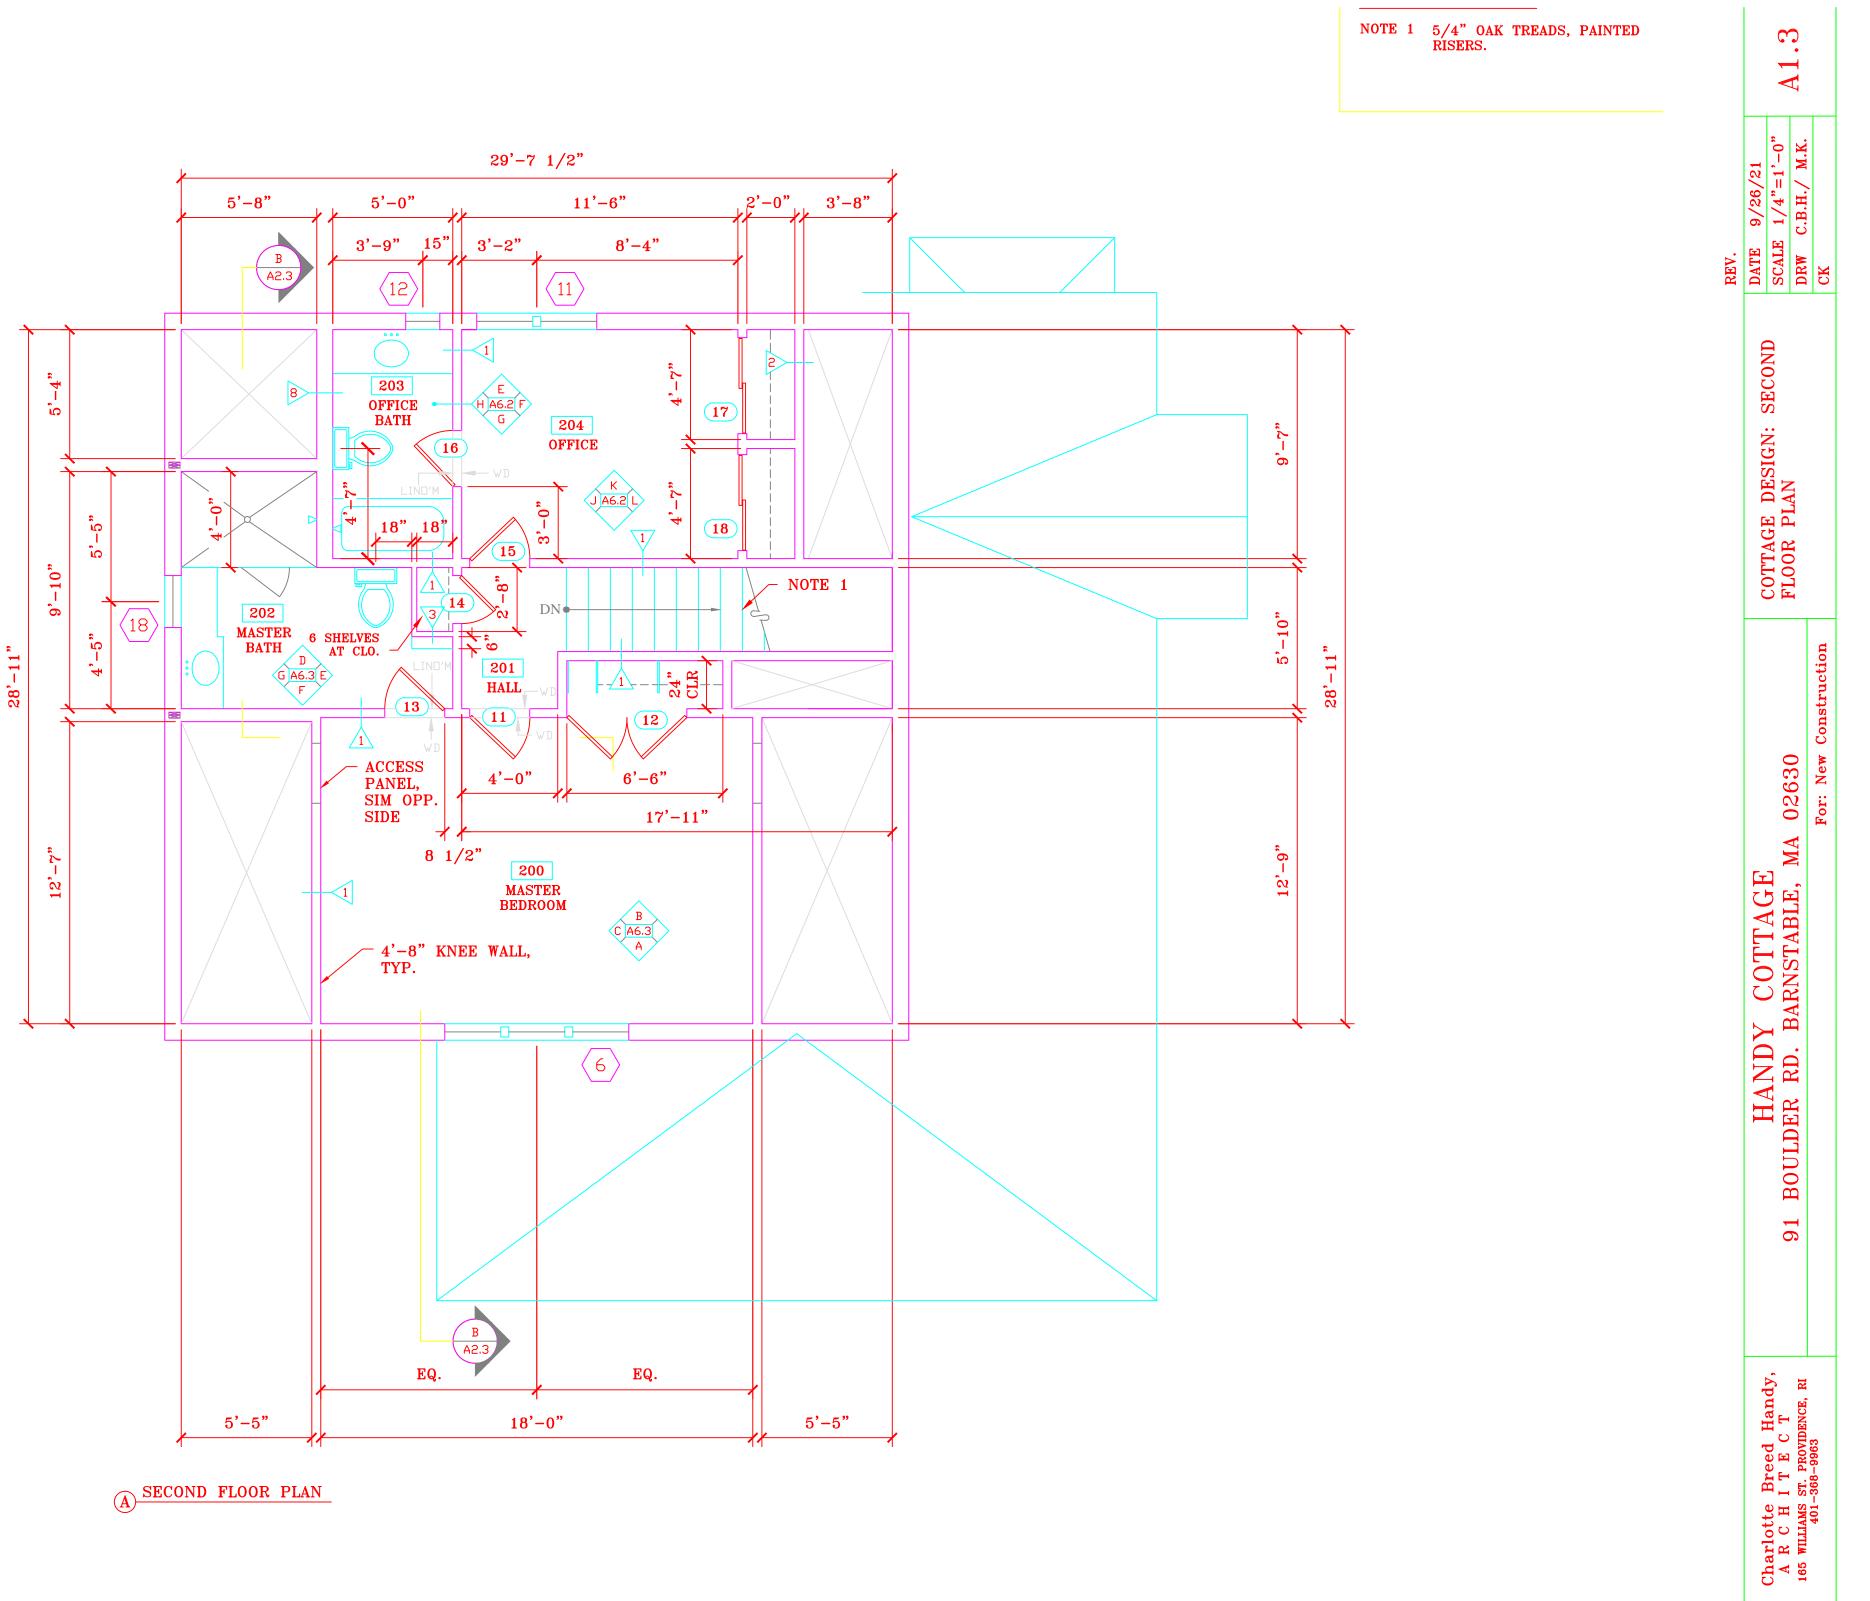

#### **Building Elevations**

- .... Plans at scale of  $\frac{1}{4}$  = 1 foot; a written drawn scale
- Plans at a reduced scale to fit 8.5"x11 or 11x17 paper
- Name of applicant, street location, map and parcel
- Name of Building Designer, or architect; original signature of plan preparer and stamp; plan date, and all revision dates. \*All new house or commercial building plans must have an original signature and stamp, if any, by a registered Architect, member of AIBD, or a licensed Massachusetts Home Improvement Contractor, unless this requirement is waived by the Old King's Highway Historic District Committee.
- A written and bar drawn scale
- Elevations of all (affected) sides of the building, with dimensions including height from the natural grade adjacent to the Building to the top of the ridge; location and elevation of finished grade, roof pitch (s) dormer setbacks; trim style, window And door styles. Changes to existing building must be clouded on drawings. Window schedule on plans
- Landscape Plan (drawn on a certified perimeter plan containing the following)
- Name of applicant, street address, assessor's map and parcel number ....
- Name, address, and telephone number of the plan preparer, plan date, & date of revisions
- The location of existing and proposed buildings and structures, and lot lines
- Natural features of site (i.e. rock outcroppings, streams, wetlands, etc)
- Existing buffer areas to remain .....
- Location and species of trees and plants ----
- Driveway, parking areas, walkways, and patios, indicating materials to be used .....
- Existing stone walls, and proposed walls including retaining walls for slope retention or septic systems .....
  - For removal of stone walls, you must file a demolition application
  - All proposed exterior lighting and signs