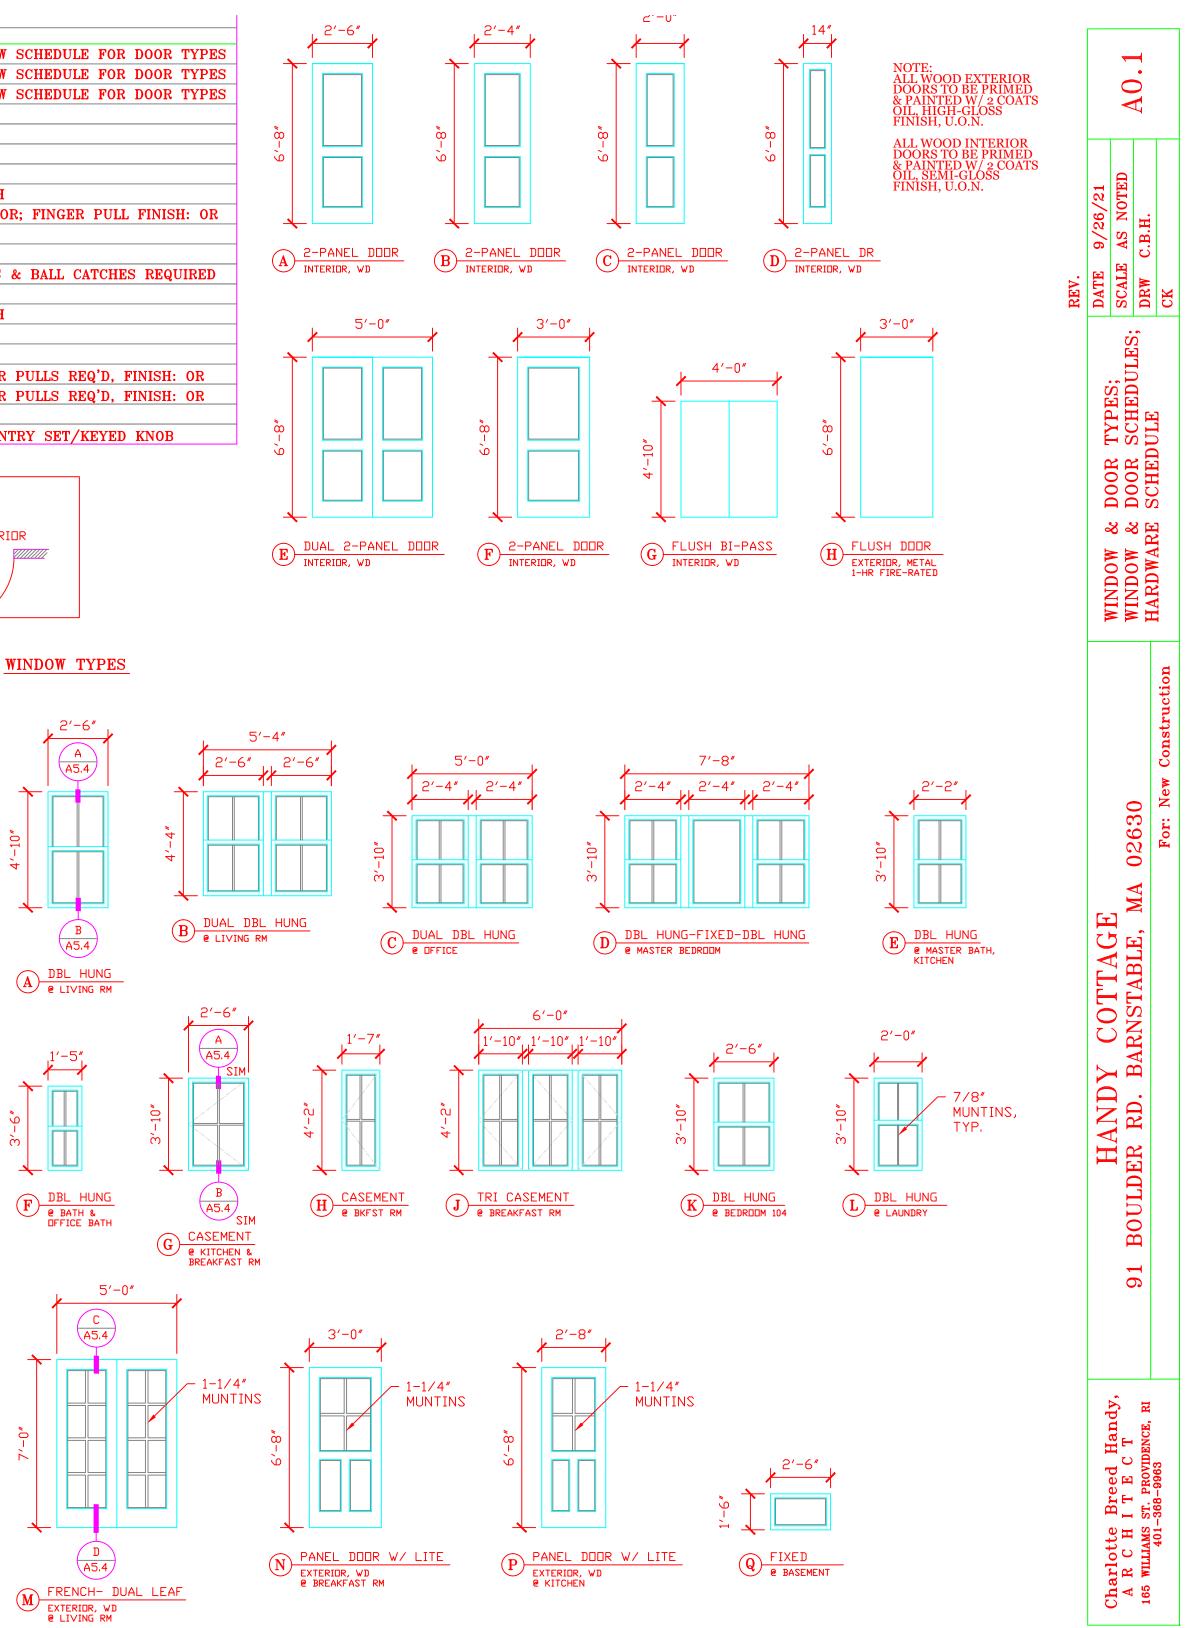

### **CERTIFICATE OF APPROPRIATENESS – SPEC SHEET**

| CHIMNEY          |                                                                                                                  | Material                                 |                                              |                                                                                                                 | C                                                                    | olor              |                                                             |
|------------------|------------------------------------------------------------------------------------------------------------------|------------------------------------------|----------------------------------------------|-----------------------------------------------------------------------------------------------------------------|----------------------------------------------------------------------|-------------------|-------------------------------------------------------------|
| ROOF             | SIN MANNAN IN NY TANÀNA MANGKAONA DIA MANGKAO DIA MANGKAO DIA MANGKAO DIA MANGKAO DIA MANGKAO DIA MANGKAO DIA M  | Make & style _                           |                                              | * * * * * * * * * * * * * *                                                                                     |                                                                      | 4<br>4<br>7       | Color                                                       |
|                  | Roof Pitch (s)                                                                                                   | — (7/12 minimum)                         |                                              | (snd                                                                                                            | cify on plans for ne                                                 | w huilding & mai  | ar additions)                                               |
| CITTER           | le la la characteristica de la construcción de la construcción de la construcción de la construcción de la const | Tvne/Material                            | 2012/07/07/07/07/07/07/07/07/07/07/07/07/07/ |                                                                                                                 |                                                                      |                   | Color                                                       |
| WINDOWS, DOO     | RS, TRIM, S                                                                                                      | HUTTERS, SK                              | YLIGHTS                                      | antara da antanggi kana da ka da manga ka aka aka ka ka ka ka ka ka ka ka ka                                    | ant allower allow contractional time a antiantically and allower and |                   | artem fra terry fragmenter general allevity for and a first |
| Window/Door Trim | material                                                                                                         | Wood                                     |                                              | Other specify                                                                                                   |                                                                      |                   |                                                             |
| Size c           | of cornerboards                                                                                                  | []                                       | Size of ca                                   | sings (IX4 min)                                                                                                 | )                                                                    | Color             | 0C-61                                                       |
| Rak              | es 1 <sup>st</sup> member                                                                                        | F                                        | 2 <sup>nd</sup> Member                       |                                                                                                                 | ] Dej                                                                | pth of overhang   | []                                                          |
| Windows:         | Make/Model                                                                                                       |                                          |                                              | Materia                                                                                                         |                                                                      | ] Color           |                                                             |
| Window Grills    | s                                                                                                                | Divided Light                            | Exterio                                      | or Glued Grills                                                                                                 | [] Grill                                                             | s Between Glass   | [                                                           |
|                  | Removable                                                                                                        | Interior Grills                          |                                              | No Grills                                                                                                       | [] Grill                                                             | Pattern           |                                                             |
| Doors:           | Style & Make                                                                                                     |                                          |                                              | Materia                                                                                                         |                                                                      | ] Color           | [HC-/SS]                                                    |
| Garage doors:    | Style                                                                                                            | ,,,,,,,,,,,,,,,,,,,,,,,,,,,,,,,,,,,,,,   | Size of opening                              |                                                                                                                 | ] Material                                                           |                   |                                                             |
|                  | Color                                                                                                            | 66-61                                    |                                              |                                                                                                                 |                                                                      |                   |                                                             |
| Shutters:        | Type & Style                                                                                                     | L                                        |                                              | Materia                                                                                                         |                                                                      | ] Color           |                                                             |
| Skylights:       | Туре                                                                                                             |                                          |                                              |                                                                                                                 | Make & Model                                                         |                   |                                                             |
|                  | Material                                                                                                         |                                          |                                              | ] Size                                                                                                          | •                                                                    | ] Color           | [                                                           |
| SIDING           | Туре                                                                                                             | Clapboard                                |                                              | Shingle []                                                                                                      | Other                                                                |                   |                                                             |
|                  | Material                                                                                                         | Red Cedar                                | Whit                                         | e Cedar 🔀                                                                                                       | Other                                                                |                   |                                                             |
|                  | Paint Color                                                                                                      | HC-169                                   |                                              |                                                                                                                 | lor                                                                  |                   |                                                             |
| FOUNDATION       | Туре                                                                                                             |                                          |                                              |                                                                                                                 |                                                                      | ] (max 12' expose | ed)                                                         |
| DECK             | Material                                                                                                         |                                          |                                              |                                                                                                                 |                                                                      | Color             |                                                             |
| SIGNS            | Size                                                                                                             |                                          | Materials                                    |                                                                                                                 |                                                                      | ] Color           |                                                             |
| FENCE            | Туре                                                                                                             | (split rail, chain lir                   | .k)                                          |                                                                                                                 |                                                                      | ] Color           |                                                             |
|                  | Material                                                                                                         | [                                        |                                              |                                                                                                                 |                                                                      | ] Length          | []                                                          |
| RETAING WALL     | Description                                                                                                      |                                          |                                              | e and a rear distance of the methods and a rear warmer of the Advance of the second second second second second |                                                                      |                   | 990-992-01-9-92-9-9-9-9-9-9-9-9-9-9-9-9-9-9-9-9-9           |
| LIGHTING         | Type and loca<br>affixed to structu                                                                              | ition (free standing<br>re, illuminated) |                                              |                                                                                                                 |                                                                      |                   |                                                             |

ALTERATIONS (new paint color, change of siding material, roofing, windows, doors, shutters, etc)

- Application for Certificate of Appropriateness
- Spec Sheet, brochures and color samples  $-\omega_1 | seck \delta_2 + \delta_3 + \delta_1 |$ Plans of building elevations/photographs, ONLY if there is a change to the location and size of the window (s) or Door (s).