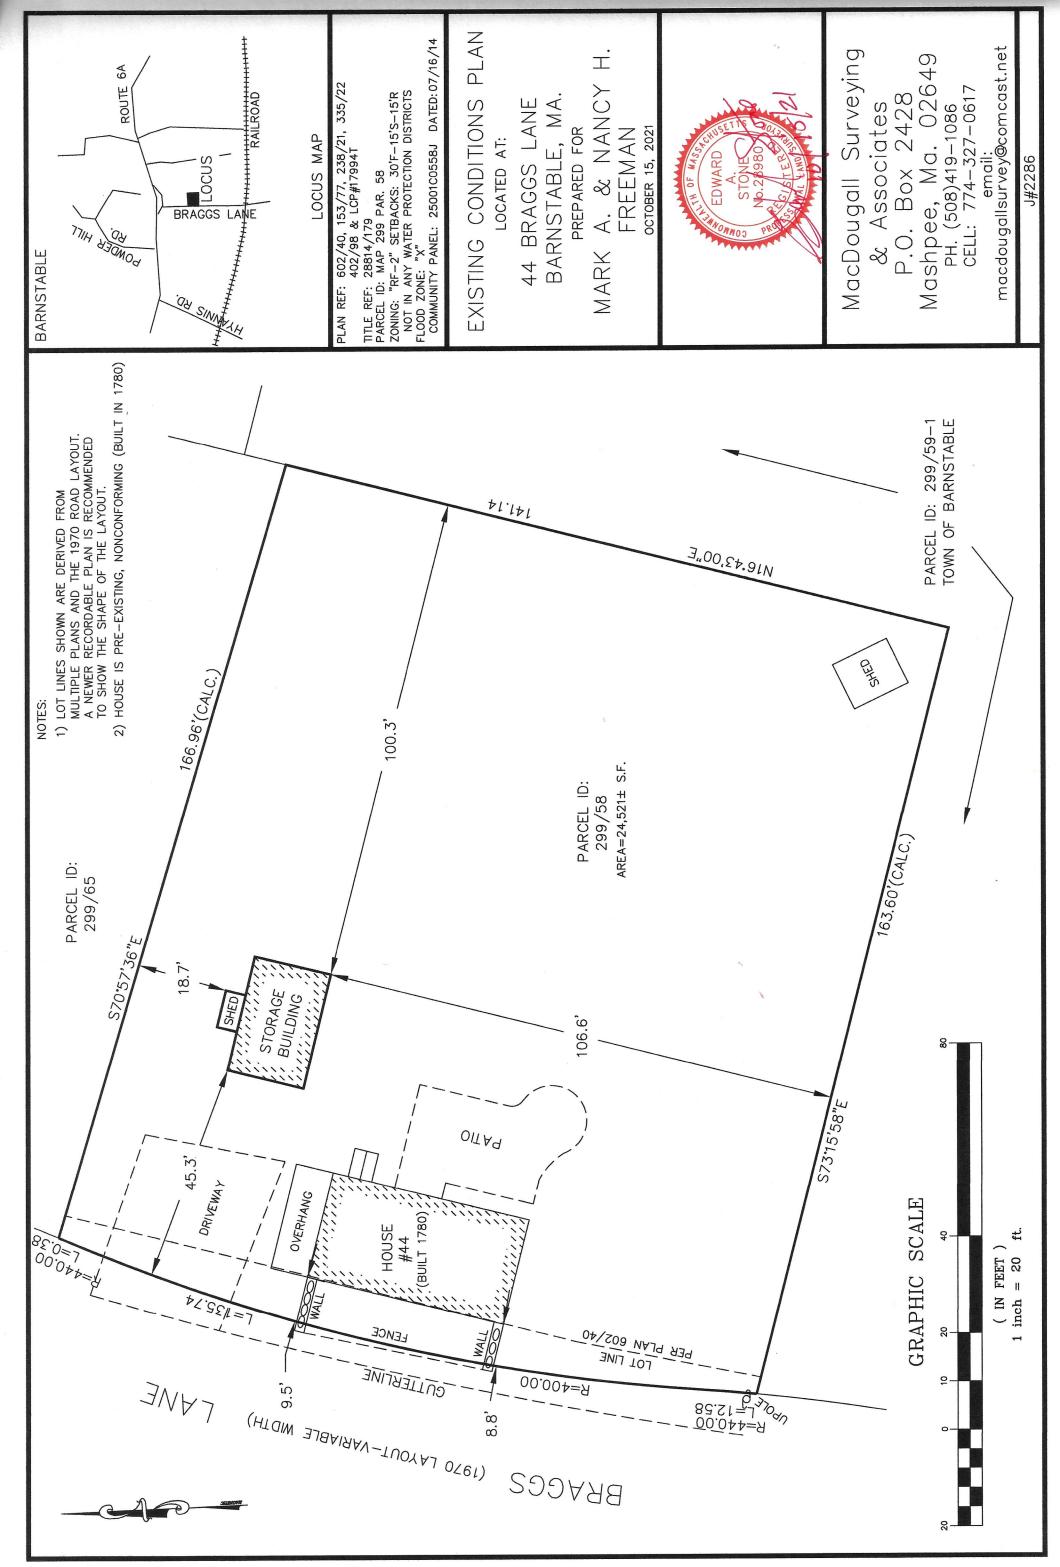

#### SITE PLAN CRITERIA

- Name of applicant, street location, map and parcel
- .... Name of architect, engineer, or surveyor; original stamp & signature; date of plan & revision dates
- .... North arrow, written and drawn to scale
- Changes to existing grades shown with one-foot contours
- Proposed & existing footprint of building and/or structures, and distance to lot lines
- Proposed driveway location
- Proposed limits of clearing for building (s), assessor structure (s), driveway and septic system
- Retaining walls or accessory structures (e.g. pool, tennis court, cabana, barn, garage, etc)

#### Site Plan

- Name of applicant, street location, map and parcel
- Name of architect, engineer, or surveyor; original stamp & signature; date of plan & revision dates
- North arrow, written and drawn to scale
- Changes to existing grades shown with one-foot contours
- Proposed & existing footprint of building and/or structures, and distance to lot lines
- Proposed driveway location .....
- Proposed limits of clearing for building (s), assessor structure (s), driveway and septic system .....
- Retaining walls or accessory structures (e.g. pool, tennis court, cabana, barn, garage, etc)