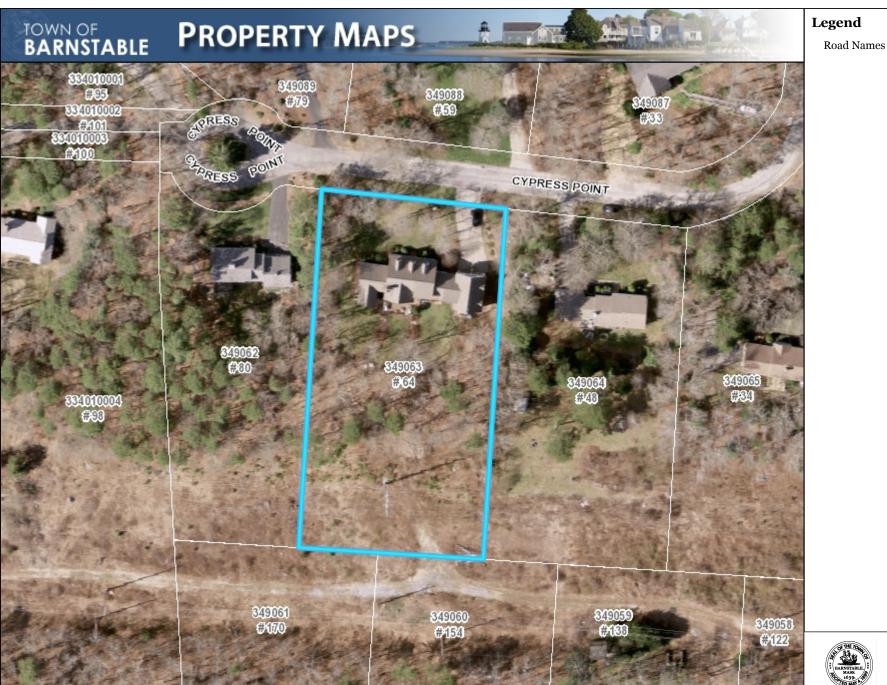

#### SITE PLAN CRITERIA

- Name of applicant, street location, map and parcel
- .... Name of architect, engineer, or surveyor; original stamp & signature; date of plan & revision dates
- .... North arrow, written and drawn to scale
- Changes to existing grades shown with one-foot contours
- Proposed & existing footprint of building and/or structures, and distance to lot lines
- Proposed driveway location
- Proposed limits of clearing for building (s), assessor structure (s), driveway and septic system
- Retaining walls or accessory structures (e.g. pool, tennis court, cabana, barn, garage, etc)

#### Site Plan

- Name of applicant, street location, map and parcel
- Name of architect, engineer, or surveyor; original stamp & signature; date of plan & revision dates
- North arrow, written and drawn to scale
- Changes to existing grades shown with one-foot contours
- Proposed & existing footprint of building and/or structures, and distance to lot lines
- Proposed driveway location .....
- Proposed limits of clearing for building (s), assessor structure (s), driveway and septic system .....
- Retaining walls or accessory structures (e.g. pool, tennis court, cabana, barn, garage, etc)