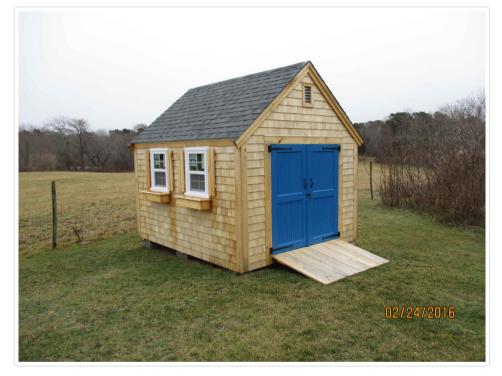

MINOR ADDITIONS (decks, enclosing a porch, sheds (over 120 sqft)

- **Application for Certificate of Appropriateness.**
- Spec Sheet, brochures and color samples
- Site Plan, ONLY if there are changes to the footprint (see site plan criteria below) A site plan drawn on a mortgage survey plan or GIS map may be used for minor additions, UNLESS the porch, deck, pool, or Shed etc. is close to lot lines, zoning setback lines, or other buildings, in which case a certified site plan must be submitted
- Photographs of all building elevation affected by any proposed alterations
- Plans 2 full scale plans, plus 4 copies of the plan at reduced scale to fit 8.5x11 or 11x17 paper ....

Company brochure of manufacturers shed or to-scale sketch or affected structure or building elevations

ASSESSORY STRUCTURES, NEW/ALTERED (fences, new stonewalls, changes to retaining walls, pools etc)

- Application for Certificate of Appropriateness
- .... Spec Sheet, brochures &/or diagram
- Site Plan (see site plan criteria below) ....
- Photographs of any existing structure that will be affected by the change