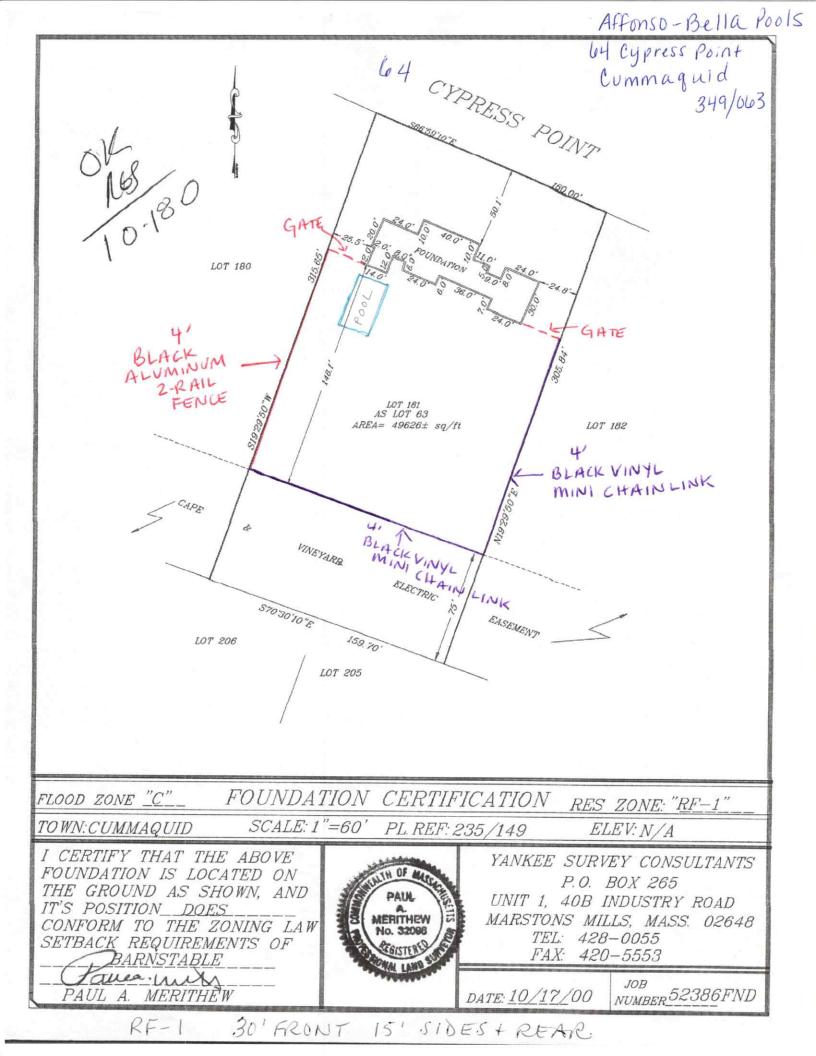

#### SITE PLAN CRITERIA

- Name of applicant, street location, map and parcel
- .... Name of architect, engineer, or surveyor; original stamp & signature; date of plan & revision dates
- .... North arrow, written and drawn to scale
- Changes to existing grades shown with one-foot contours
- Proposed & existing footprint of building and/or structures, and distance to lot lines
- Proposed driveway location
- Proposed limits of clearing for building (s), assessor structure (s), driveway and septic system
- Retaining walls or accessory structures (e.g. pool, tennis court, cabana, barn, garage, etc)

#### Site Plan

- Name of applicant, street location, map and parcel
- Name of architect, engineer, or surveyor; original stamp & signature; date of plan & revision dates
- North arrow, written and drawn to scale
- Changes to existing grades shown with one-foot contours
- Proposed & existing footprint of building and/or structures, and distance to lot lines
- Proposed driveway location .....
- Proposed limits of clearing for building (s), assessor structure (s), driveway and septic system .....
- Retaining walls or accessory structures (e.g. pool, tennis court, cabana, barn, garage, etc)