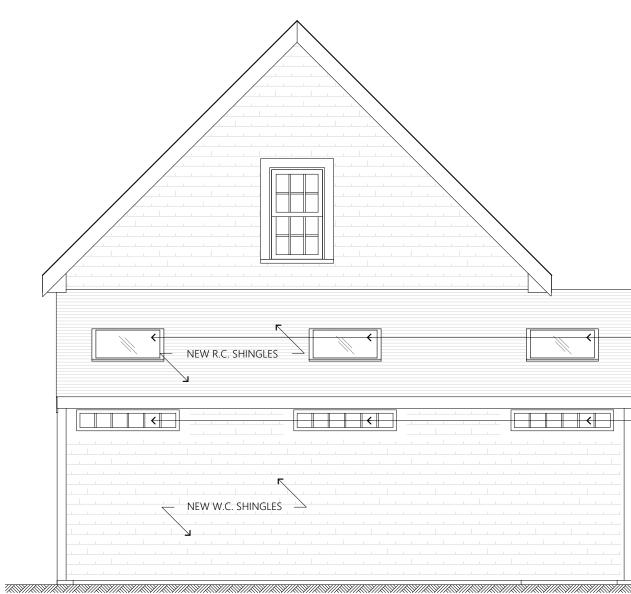

nch = 333 feet

accurate relationships to physical objects on the map such as building locations.









|                    | EXISTING R.C. SHINGLES |
|--------------------|------------------------|
| EXISTING LOFT DOOR |                        |
| EXISTING BARN DOOR |                        |
|                    |                        |
| EXISTING RAMP      |                        |



# 2 EXISTING WEST ELEVATION A1 SCALE: 1/4" = 1'-0"

|  | EXISTING R.C. SHINGLES |  |
|--|------------------------|--|
|  |                        |  |



| FINE LINE | E design |
|-----------|----------|
|-----------|----------|

508.420.1296 3826 MAIN STREET BARNSTABLE MA www.FineLineArchitecturalDesign.com

NOTES:



- EXISTING HORSE STABLE









1PROPOSED NORTH ELEVATIONA2SCALE: 1/4" = 1'-0"





3PROPOSED SOUTH ELEVATIONA2SCALE: 1/4" = 1'-0"

# - NEW SKY LIGHTS



NEW DECK-

# 2 PROPOSED WEST ELEVATION A2 SCALE: 1/4" = 1'-0"

 $\sim$  NEW R.C. SHINGLES  $^{-}$ 

 $\sim$  New W.C. Shingles ightarrow

EXISTING LOFT DOORS TO REMAIN

REPLACE EXISTING -DOUBLE HUNG WINDOWS IN KIND

EXISTING BARN DOOR to remain

**\*** 

- NEW TRANSOMS

REPLACE EXISTING DOUBLE HUNG WINDOWS IN KIND NEW DOUBLE HUNG WINDOW 
 >
 

4 PROPOSED EAST ELEVATION A2 SCALE: 1/4" = 1'-0"



508.420.1296 3826 MAIN STREET BARNSTABLE MA www.FineLineArchitecturalDesign.com

NOTES:



-NEW WINDOW EXISTING SHUTTER TO REMAIN









1 EXISTING FLOOR PLAN A3 SCALE: 1/4" = 1'-0"

















Property ID: 318011001 VANDUZER. CHRISTOPHER & KERRI 281 COMMERCE ROAD BARNSTABLE. MA 02630 Property ID: 318025001 DILLINGHAM P