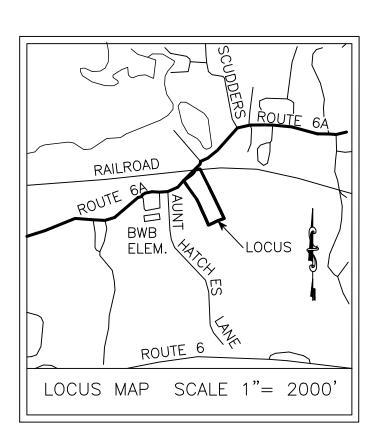

#### SITE PLAN CRITERIA

- Name of applicant, street location, map and parcel
- .... Name of architect, engineer, or surveyor; original stamp & signature; date of plan & revision dates
- .... North arrow, written and drawn to scale
- Changes to existing grades shown with one-foot contours
- Proposed & existing footprint of building and/or structures, and distance to lot lines
- Proposed driveway location
- Proposed limits of clearing for building (s), assessor structure (s), driveway and septic system
- Retaining walls or accessory structures (e.g. pool, tennis court, cabana, barn, garage, etc)

#### Site Plan

- Name of applicant, street location, map and parcel
- Name of architect, engineer, or surveyor; original stamp & signature; date of plan & revision dates
- North arrow, written and drawn to scale
- Changes to existing grades shown with one-foot contours
- Proposed & existing footprint of building and/or structures, and distance to lot lines
- Proposed driveway location .....
- Proposed limits of clearing for building (s), assessor structure (s), driveway and septic system .....
- Retaining walls or accessory structures (e.g. pool, tennis court, cabana, barn, garage, etc)