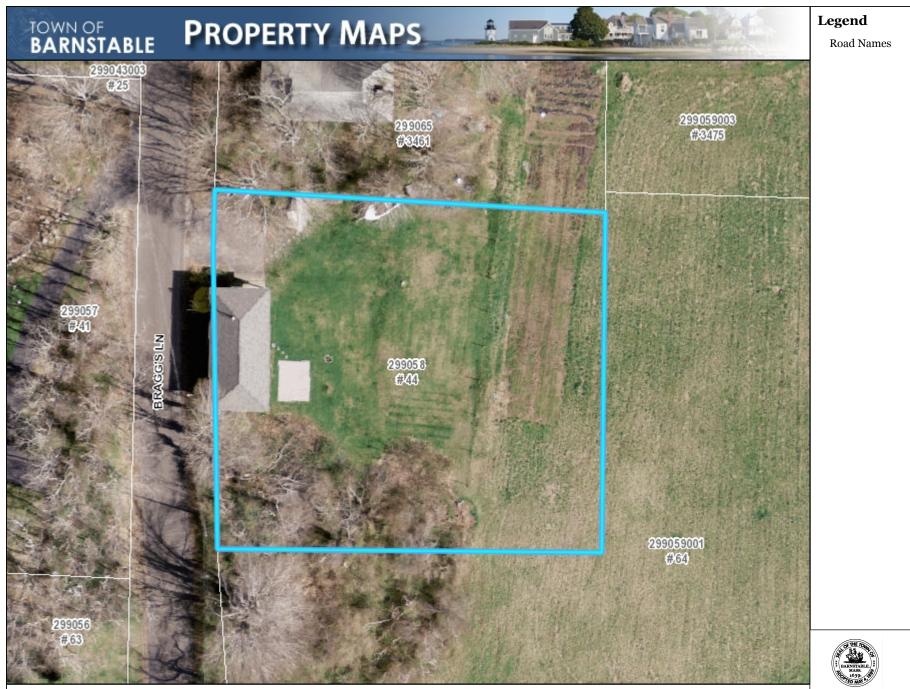

#### SITE PLAN CRITERIA

- Name of applicant, street location, map and parcel
- .... Name of architect, engineer, or surveyor; original stamp & signature; date of plan & revision dates
- .... North arrow, written and drawn to scale
- Changes to existing grades shown with one-foot contours
- Proposed & existing footprint of building and/or structures, and distance to lot lines
- Proposed driveway location
- Proposed limits of clearing for building (s), assessor structure (s), driveway and septic system
- Retaining walls or accessory structures (e.g. pool, tennis court, cabana, barn, garage, etc)

#### Site Plan

- Name of applicant, street location, map and parcel
- Name of architect, engineer, or surveyor; original stamp & signature; date of plan & revision dates
- North arrow, written and drawn to scale
- Changes to existing grades shown with one-foot contours
- Proposed & existing footprint of building and/or structures, and distance to lot lines
- Proposed driveway location .....
- Proposed limits of clearing for building (s), assessor structure (s), driveway and septic system .....
- Retaining walls or accessory structures (e.g. pool, tennis court, cabana, barn, garage, etc)