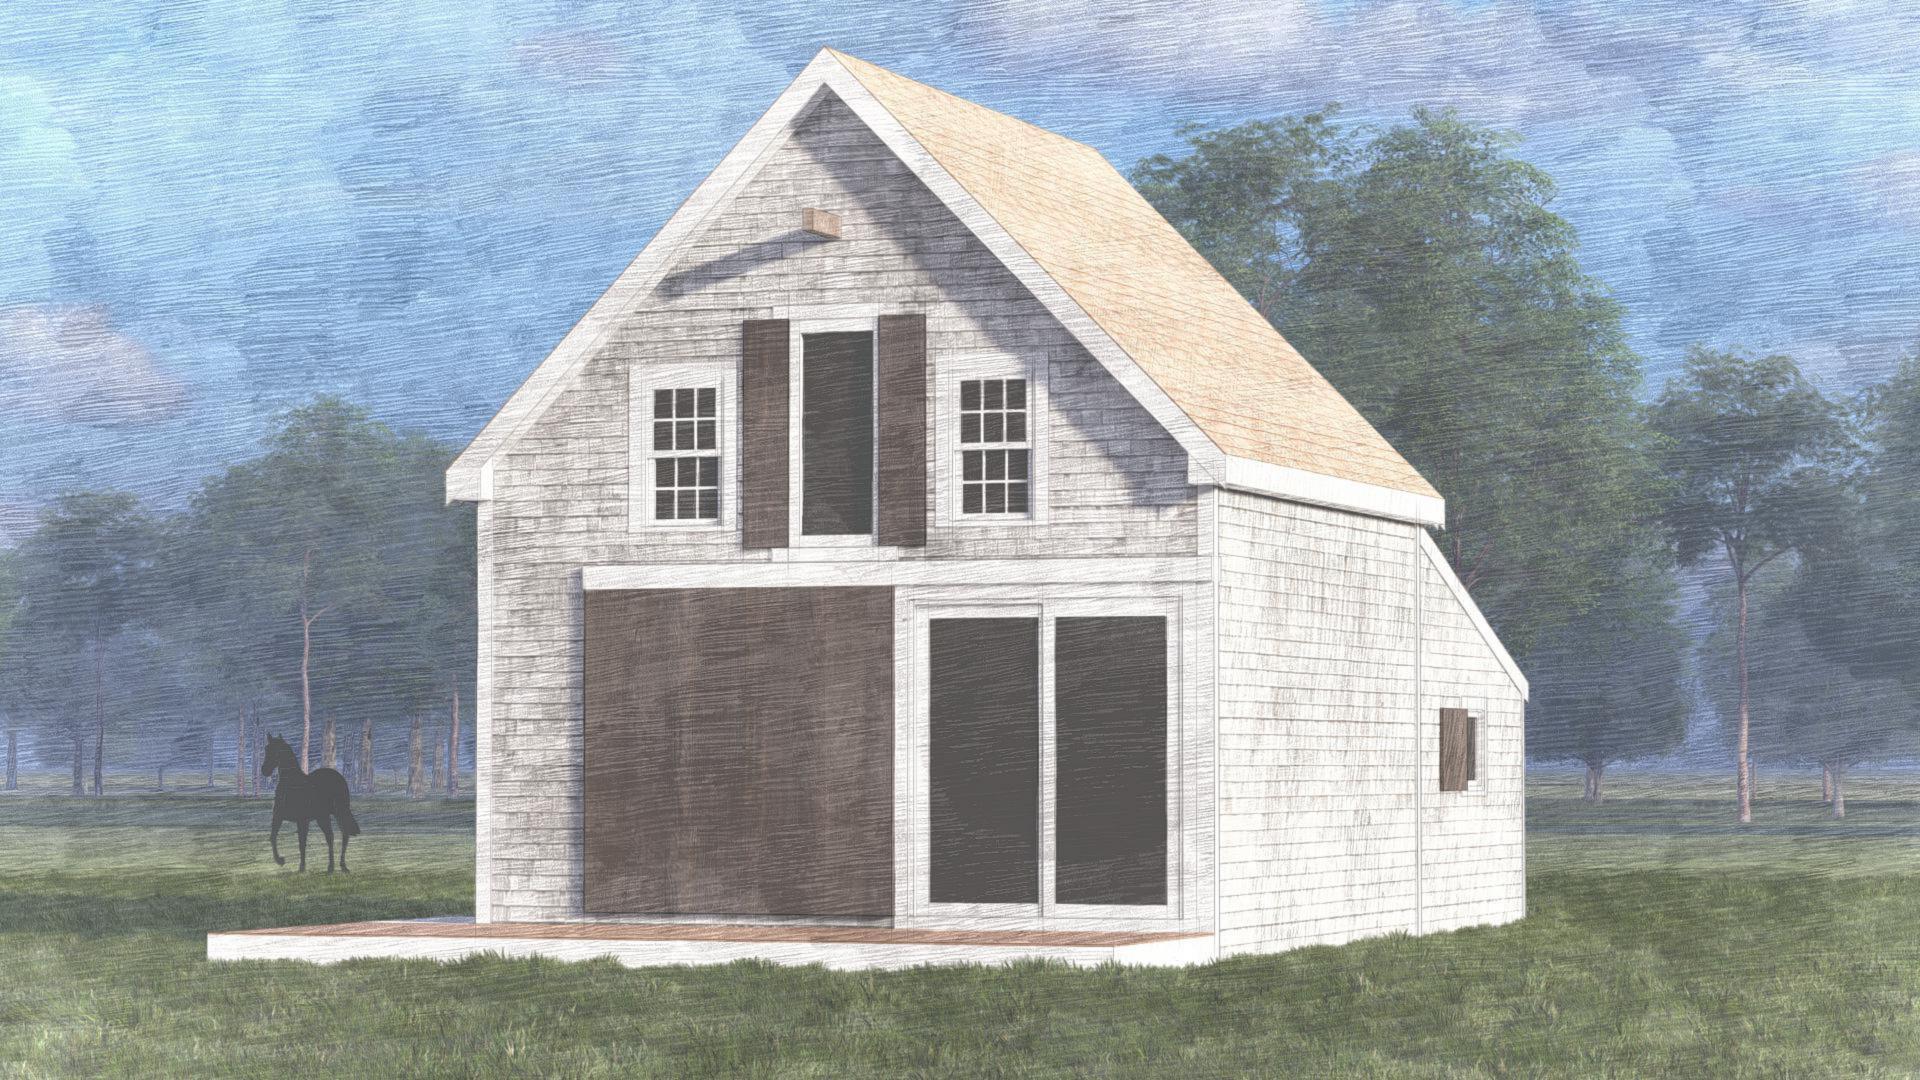

| Date $09 - 28 - 2021$                                                                                                                                                                                                            | Map & Parcel                 | Lot 3 map 709-88-91                                                                                             |
|----------------------------------------------------------------------------------------------------------------------------------------------------------------------------------------------------------------------------------|------------------------------|-----------------------------------------------------------------------------------------------------------------|
| Property Owner Jesse whote + Katherine white                                                                                                                                                                                     | Phone <u>774</u> -           | 205-05-23                                                                                                       |
| Street address 56 Flintrock road                                                                                                                                                                                                 | Email 'Jesse                 | 7623 Cgmalicon                                                                                                  |
| Village Barnstable                                                                                                                                                                                                               |                              | A                                                                                                               |
| Mailing address <u>56 Flintrock rual</u> 02630                                                                                                                                                                                   | Signature                    | <u>fe</u>                                                                                                       |
| Agent/Contractor Self                                                                                                                                                                                                            | Phone <u>774</u>             | -205-0523                                                                                                       |
| Agent Address                                                                                                                                                                                                                    | Email Jesse                  | 7623@ mail.con                                                                                                  |
| Agent Signature                                                                                                                                                                                                                  |                              | $\mathcal{I}_{\mathcal{I}}$                                                                                     |
| If approved, the Certificate of Appropriateness expires one year from th<br>Permit, whichever date shall be later. A one year extension may be req<br>Assistant at 200 Main Street, Hyannis, MA 02601. This request must be rece | uested, in writing, to the C | Old King's Highway Administrative                                                                               |
| There is a 10 day appeal period plus a four day waiting period for all a available for pickup and building permit sign-off. All applications are subject                                                                         |                              |                                                                                                                 |
| New Build AdditiCheck all categories i                                                                                                                                                                                           | that apply 🛛 🥂 Resident      | hard and a second se |
| Building Construction     Type of Building   Image     House   Garage                                                                                                                                                            | n Shed                       | Commercial Other                                                                                                |
| Project Roof Windows/Doors Sidi                                                                                                                                                                                                  | ing/Painting 🗌 Solar         | Other                                                                                                           |
| Landscape Feature Fence Wall Flag                                                                                                                                                                                                | g Pole Pool                  | Other                                                                                                           |
|                                                                                                                                                                                                                                  | oaint Sign                   | Other                                                                                                           |
| Description of Proposed Work repaint clapboard to                                                                                                                                                                                | int front dow                | . replace imposited                                                                                             |
| Description of Proposed Work <u>repaint clapboard</u> tr<br>Shingles with unpointed shingles                                                                                                                                     | ¥ -                          |                                                                                                                 |
|                                                                                                                                                                                                                                  |                              |                                                                                                                 |
| Secented 10/5/2021                                                                                                                                                                                                               |                              | DENIED                                                                                                          |
| for Committee use only This Certificate is                                                                                                                                                                                       | hereby APPROVI               | ED                                                                                                              |
| By a vote of Ave Nav A                                                                                                                                                                                                           | Abstain                      | Date                                                                                                            |
| Members signatures                                                                                                                                                                                                               | <u></u>                      |                                                                                                                 |
|                                                                                                                                                                                                                                  |                              |                                                                                                                 |
| Conditions of Approval                                                                                                                                                                                                           |                              |                                                                                                                 |
|                                                                                                                                                                                                                                  |                              |                                                                                                                 |

### **CERTIFICATE OF APPROPRIATENESS – SPEC SHEET**

| CHIMNEY          |                                                                                                                  | Material                                 |                                              |                                                                                                                 | C                                                                    | olor              |                                                             |
|------------------|------------------------------------------------------------------------------------------------------------------|------------------------------------------|----------------------------------------------|-----------------------------------------------------------------------------------------------------------------|----------------------------------------------------------------------|-------------------|-------------------------------------------------------------|
| ROOF             | SIN MANNAN IN NY TANÀNA MANGKAONA DIA MANGKAO DIA MANGKAO DIA MANGKAO DIA MANGKAO DIA MANGKAO DIA MANGKAO DIA M  | Make & style _                           |                                              | * * * * * * * * * * * * * *                                                                                     |                                                                      | 4<br>4<br>7       | Color                                                       |
|                  | Roof Pitch (s)                                                                                                   | — (7/12 minimum)                         |                                              | (snd                                                                                                            | cify on plans for ne                                                 | w huilding & mai  | ar additions)                                               |
| CITTER           | le la la characteristica de la construcción de la construcción de la construcción de la construcción de la const | Tvne/Material                            | 2012/07/07/07/07/07/07/07/07/07/07/07/07/07/ |                                                                                                                 |                                                                      |                   | Color                                                       |
| WINDOWS, DOO     | RS, TRIM, S                                                                                                      | HUTTERS, SK                              | YLIGHTS                                      | antara da antanggi kana da ka da manga ka aka aka ka ka ka ka ka ka ka ka ka                                    | ant allower allow contractional time a antiantically and allower and |                   | artem fra terry fragmenter general allevity for and a first |
| Window/Door Trim | material                                                                                                         | Wood                                     |                                              | Other specify                                                                                                   |                                                                      |                   |                                                             |
| Size c           | of cornerboards                                                                                                  | []                                       | Size of ca                                   | sings (IX4 min)                                                                                                 | )                                                                    | Color             | 0C-61                                                       |
| Rak              | es 1 <sup>st</sup> member                                                                                        | F                                        | 2 <sup>nd</sup> Member                       |                                                                                                                 | ] Dej                                                                | pth of overhang   | []                                                          |
| Windows:         | Make/Model                                                                                                       |                                          |                                              | Materia                                                                                                         |                                                                      | ] Color           |                                                             |
| Window Grills    | s                                                                                                                | Divided Light                            | Exterio                                      | or Glued Grills                                                                                                 | [] Grill                                                             | s Between Glass   | [                                                           |
|                  | Removable                                                                                                        | Interior Grills                          |                                              | No Grills                                                                                                       | [] Grill                                                             | Pattern           |                                                             |
| Doors:           | Style & Make                                                                                                     |                                          |                                              | Materia                                                                                                         |                                                                      | ] Color           | [HC-/SS]                                                    |
| Garage doors:    | Style                                                                                                            | ,,,,,,,,,,,,,,,,,,,,,,,,,,,,,,,,,,,,,,   | Size of opening                              |                                                                                                                 | ] Material                                                           |                   |                                                             |
|                  | Color                                                                                                            | 66-61                                    |                                              |                                                                                                                 |                                                                      |                   |                                                             |
| Shutters:        | Type & Style                                                                                                     | L                                        |                                              | Materia                                                                                                         |                                                                      | ] Color           |                                                             |
| Skylights:       | Туре                                                                                                             |                                          |                                              |                                                                                                                 | Make & Model                                                         |                   |                                                             |
|                  | Material                                                                                                         |                                          |                                              | ] Size                                                                                                          | •                                                                    | ] Color           | [                                                           |
| SIDING           | Туре                                                                                                             | Clapboard                                |                                              | Shingle []                                                                                                      | Other                                                                |                   |                                                             |
|                  | Material                                                                                                         | Red Cedar                                | Whit                                         | e Cedar 🔀                                                                                                       | Other                                                                |                   |                                                             |
|                  | Paint Color                                                                                                      | HC-169                                   |                                              |                                                                                                                 | lor                                                                  |                   |                                                             |
| FOUNDATION       | Туре                                                                                                             |                                          |                                              |                                                                                                                 |                                                                      | ] (max 12' expose | ed)                                                         |
| DECK             | Material                                                                                                         |                                          |                                              |                                                                                                                 |                                                                      | Color             |                                                             |
| SIGNS            | Size                                                                                                             |                                          | Materials                                    |                                                                                                                 |                                                                      | ] Color           |                                                             |
| FENCE            | Туре                                                                                                             | (split rail, chain lir                   | .k)                                          |                                                                                                                 |                                                                      | ] Color           |                                                             |
|                  | Material                                                                                                         | [                                        |                                              |                                                                                                                 |                                                                      | ] Length          | []                                                          |
| RETAING WALL     | Description                                                                                                      |                                          |                                              | e and a rear distance of the methods and a rear warmer of the Advance of the second second second second second |                                                                      |                   | 990-992-01-9-92-9-9-9-9-9-9-9-9-9-9-9-9-9-9-9-9-9           |
| LIGHTING         | Type and loca<br>affixed to structu                                                                              | ition (free standing<br>re, illuminated) |                                              |                                                                                                                 |                                                                      |                   |                                                             |

ALTERATIONS (new paint color, change of siding material, roofing, windows, doors, shutters, etc)

- Application for Certificate of Appropriateness
- Spec Sheet, brochures and color samples  $-\omega_1 | seck \delta_2 + \delta_3 + \delta_1 |$ Plans of building elevations/photographs, ONLY if there is a change to the location and size of the window (s) or Door (s).