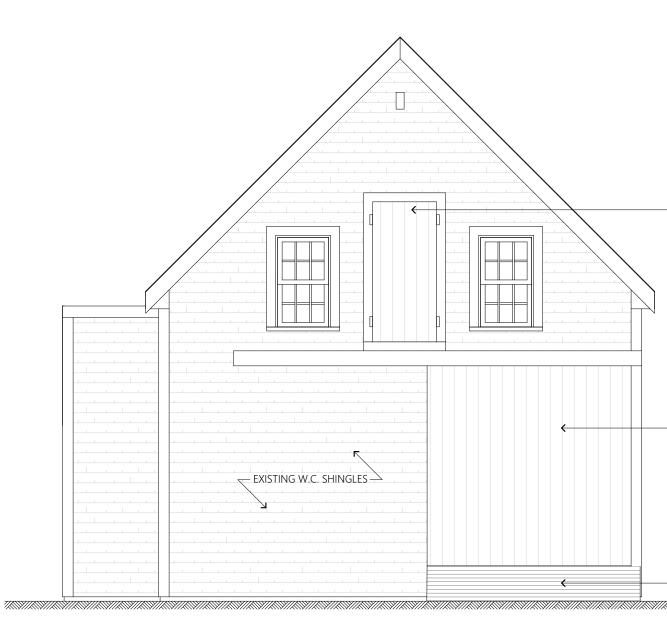

### **CERTIFICATE OF APPROPRIATENESS – SPEC SHEET**

| CHIMNEY          |                                                                                                                  | Material                                 |                                              |                                                                                                                 | C                                                                    | olor              |                                                             |
|------------------|------------------------------------------------------------------------------------------------------------------|------------------------------------------|----------------------------------------------|-----------------------------------------------------------------------------------------------------------------|----------------------------------------------------------------------|-------------------|-------------------------------------------------------------|
| ROOF             | SIN MANNAN IN NY TANÀNA MANGKAONA DIA MANGKAO DIA MANGKAO DIA MANGKAO DIA MANGKAO DIA MANGKAO DIA MANGKAO DIA M  | Make & style _                           |                                              | * * * * * * * * * * * * * *                                                                                     |                                                                      | 4<br>4<br>7       | Color                                                       |
|                  | Roof Pitch (s)                                                                                                   | — (7/12 minimum)                         |                                              | (snd                                                                                                            | cify on plans for ne                                                 | w huilding & mai  | ar additions)                                               |
| CITTER           | le la la characteristica de la construcción de la construcción de la construcción de la construcción de la const | Tvne/Material                            | 2012/07/07/07/07/07/07/07/07/07/07/07/07/07/ |                                                                                                                 |                                                                      |                   | Color                                                       |
| WINDOWS, DOO     | RS, TRIM, S                                                                                                      | HUTTERS, SK                              | YLIGHTS                                      | antara da antanggi kana da ka da manga ka aka aka ka ka ka ka ka ka ka ka ka                                    | ant allower allow contractional time a antiantically and allower and |                   | artem fra terry fragmenter general allevity for and a first |
| Window/Door Trim | material                                                                                                         | Wood                                     |                                              | Other specify                                                                                                   |                                                                      |                   |                                                             |
| Size c           | of cornerboards                                                                                                  | []                                       | Size of ca                                   | sings (IX4 min)                                                                                                 | )                                                                    | Color             | 0C-61                                                       |
| Rak              | es 1 <sup>st</sup> member                                                                                        | F                                        | 2 <sup>nd</sup> Member                       |                                                                                                                 | ] Dej                                                                | pth of overhang   | []                                                          |
| Windows:         | Make/Model                                                                                                       |                                          |                                              | Materia                                                                                                         |                                                                      | ] Color           |                                                             |
| Window Grills    | s                                                                                                                | Divided Light                            | Exterio                                      | or Glued Grills                                                                                                 | [] Grill                                                             | s Between Glass   | [                                                           |
|                  | Removable                                                                                                        | Interior Grills                          |                                              | No Grills                                                                                                       | [] Grill                                                             | Pattern           |                                                             |
| Doors:           | Style & Make                                                                                                     |                                          |                                              | Materia                                                                                                         |                                                                      | ] Color           | [HC-/SS]                                                    |
| Garage doors:    | Style                                                                                                            | ,,,,,,,,,,,,,,,,,,,,,,,,,,,,,,,,,,,,,,   | Size of opening                              |                                                                                                                 | ] Material                                                           |                   |                                                             |
|                  | Color                                                                                                            | 66-61                                    |                                              |                                                                                                                 |                                                                      |                   |                                                             |
| Shutters:        | Type & Style                                                                                                     | L                                        |                                              | Materia                                                                                                         |                                                                      | ] Color           |                                                             |
| Skylights:       | Туре                                                                                                             |                                          |                                              |                                                                                                                 | Make & Model                                                         |                   |                                                             |
|                  | Material                                                                                                         |                                          |                                              | ] Size                                                                                                          | •                                                                    | ] Color           | [                                                           |
| SIDING           | Туре                                                                                                             | Clapboard                                |                                              | Shingle []                                                                                                      | Other                                                                |                   |                                                             |
|                  | Material                                                                                                         | Red Cedar                                | Whit                                         | e Cedar 🔀                                                                                                       | Other                                                                |                   |                                                             |
|                  | Paint Color                                                                                                      | HC-169                                   |                                              |                                                                                                                 | lor                                                                  |                   |                                                             |
| FOUNDATION       | Туре                                                                                                             |                                          |                                              |                                                                                                                 |                                                                      | ] (max 12' expose | ed)                                                         |
| DECK             | Material                                                                                                         |                                          |                                              |                                                                                                                 |                                                                      | Color             |                                                             |
| SIGNS            | Size                                                                                                             |                                          | Materials                                    |                                                                                                                 |                                                                      | ] Color           |                                                             |
| FENCE            | Туре                                                                                                             | (split rail, chain lir                   | .k)                                          |                                                                                                                 |                                                                      | ] Color           |                                                             |
|                  | Material                                                                                                         | [                                        |                                              |                                                                                                                 |                                                                      | ] Length          | []                                                          |
| RETAING WALL     | Description                                                                                                      |                                          |                                              | e and a rear distance of the methods and a rear warmer of the Advance of the second second second second second |                                                                      |                   | 990-992-01-9-92-9-9-9-9-9-9-9-9-9-9-9-9-9-9-9-9-9           |
| LIGHTING         | Type and loca<br>affixed to structu                                                                              | ition (free standing<br>re, illuminated) |                                              |                                                                                                                 |                                                                      |                   |                                                             |

ALTERATIONS (new paint color, change of siding material, roofing, windows, doors, shutters, etc)

- Application for Certificate of Appropriateness
- Spec Sheet, brochures and color samples  $-\omega_1 | seck \delta_2 + \delta_3 + \delta_1 |$ Plans of building elevations/photographs, ONLY if there is a change to the location and size of the window (s) or Door (s).