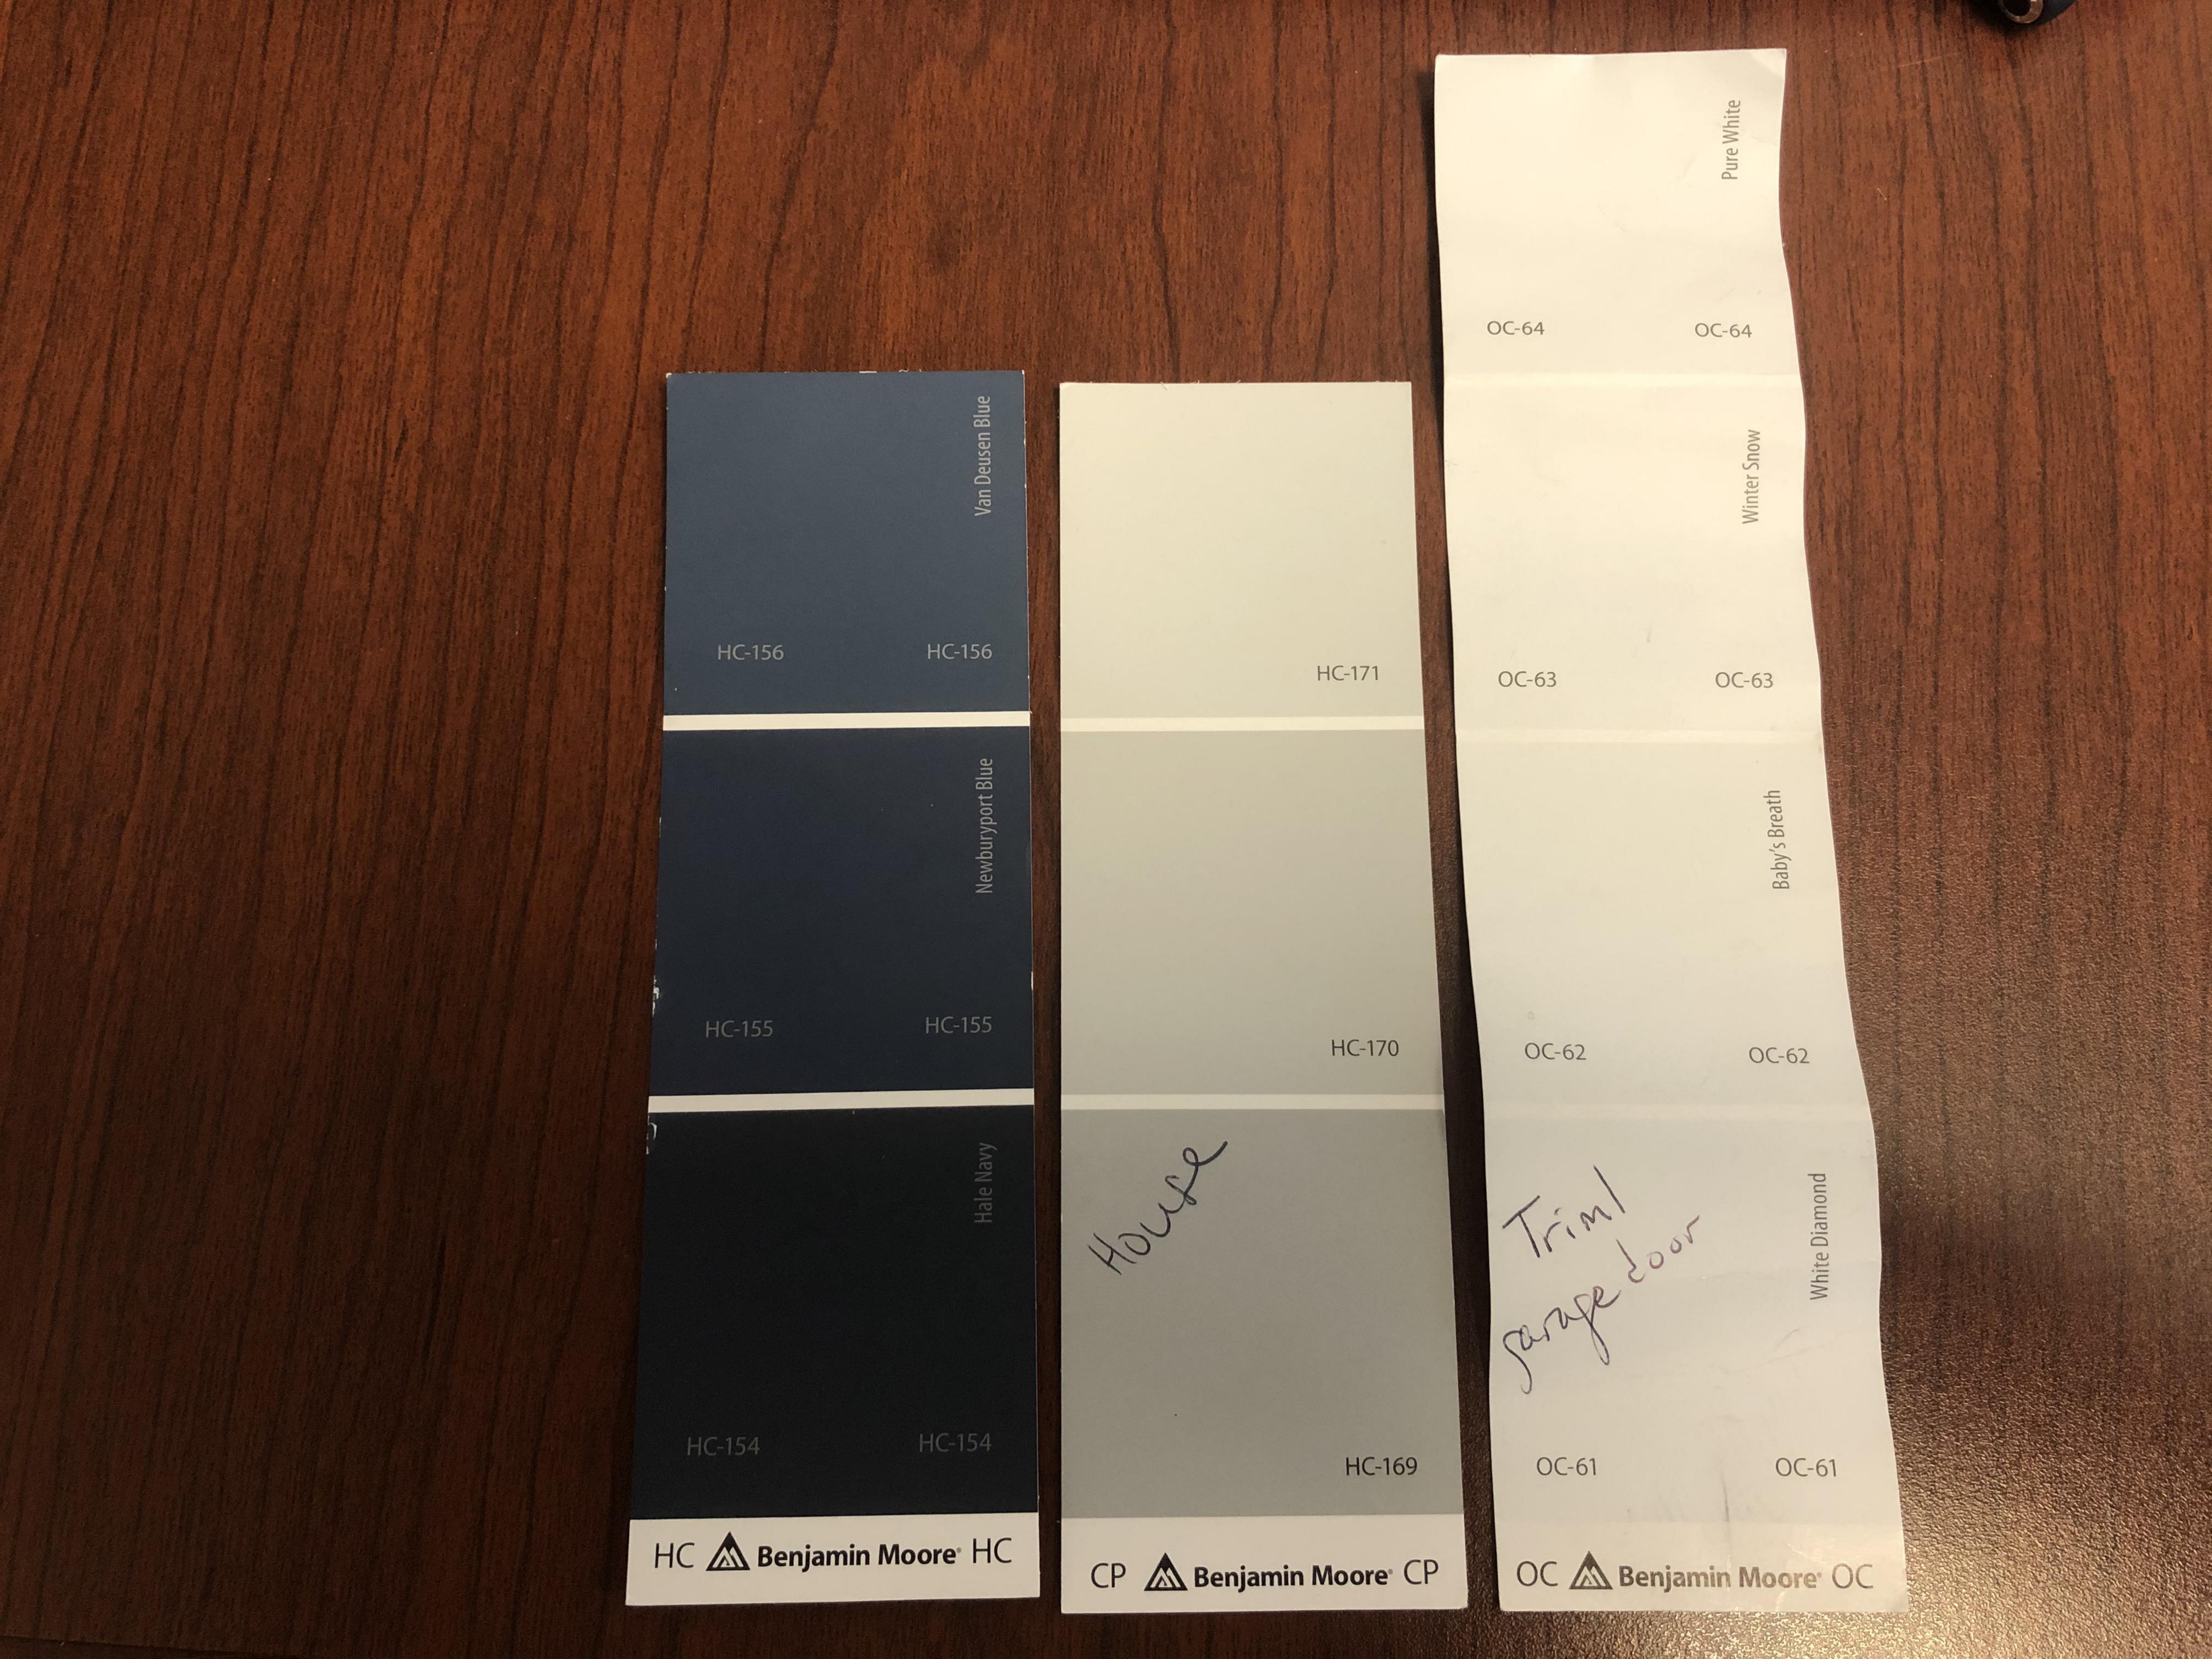

### **CERTIFICATE OF APPROPRIATENESS – SPEC SHEET**

| CHIMNEY          |                                                                                                                  | Material                                 |                                              |                                                                                                                 | C                                                                    | olor              |                                                             |
|------------------|------------------------------------------------------------------------------------------------------------------|------------------------------------------|----------------------------------------------|-----------------------------------------------------------------------------------------------------------------|----------------------------------------------------------------------|-------------------|-------------------------------------------------------------|
| ROOF             | SIN MANNAN IN NY TANÀNA MANGKAONA DIA MANGKAO DIA MANGKAO DIA MANGKAO DIA MANGKAO DIA MANGKAO DIA MANGKAO DIA M  | Make & style _                           |                                              | * * * * * * * * * * * * * *                                                                                     |                                                                      | 4<br>4<br>7       | Color                                                       |
|                  | Roof Pitch (s)                                                                                                   | — (7/12 minimum)                         |                                              | (snd                                                                                                            | cify on plans for ne                                                 | w huilding & mai  | ar additions)                                               |
| CITTER           | le la la characteristica de la construcción de la construcción de la construcción de la construcción de la const | Tvne/Material                            | 2012/07/07/07/07/07/07/07/07/07/07/07/07/07/ |                                                                                                                 |                                                                      |                   | Color                                                       |
| WINDOWS, DOO     | RS, TRIM, S                                                                                                      | HUTTERS, SK                              | YLIGHTS                                      | antara da antanggi kana da ka da manga ka aka aka ka ka ka ka ka ka ka ka ka                                    | ant allower allow contractional time a antiantically and allower and |                   | artem fra terry fragmenter general allevity for and a first |
| Window/Door Trim | material                                                                                                         | Wood                                     |                                              | Other specify                                                                                                   |                                                                      |                   |                                                             |
| Size c           | of cornerboards                                                                                                  | []                                       | Size of ca                                   | sings (IX4 min)                                                                                                 | )                                                                    | Color             | 0C-61                                                       |
| Rak              | es 1 <sup>st</sup> member                                                                                        | F                                        | 2 <sup>nd</sup> Member                       |                                                                                                                 | ] Dej                                                                | pth of overhang   | []                                                          |
| Windows:         | Make/Model                                                                                                       |                                          |                                              | Materia                                                                                                         |                                                                      | ] Color           |                                                             |
| Window Grills    | s                                                                                                                | Divided Light                            | Exterio                                      | or Glued Grills                                                                                                 | [] Grill                                                             | s Between Glass   | [                                                           |
|                  | Removable                                                                                                        | Interior Grills                          |                                              | No Grills                                                                                                       | [] Grill                                                             | Pattern           |                                                             |
| Doors:           | Style & Make                                                                                                     |                                          |                                              | Materia                                                                                                         |                                                                      | ] Color           | [HC-/SS]                                                    |
| Garage doors:    | Style                                                                                                            | ,,,,,,,,,,,,,,,,,,,,,,,,,,,,,,,,,,,,,,   | Size of opening                              |                                                                                                                 | ] Material                                                           |                   |                                                             |
|                  | Color                                                                                                            | 66-61                                    |                                              |                                                                                                                 |                                                                      |                   |                                                             |
| Shutters:        | Type & Style                                                                                                     | L                                        |                                              | Materia                                                                                                         |                                                                      | ] Color           |                                                             |
| Skylights:       | Туре                                                                                                             |                                          |                                              |                                                                                                                 | Make & Model                                                         |                   |                                                             |
|                  | Material                                                                                                         |                                          |                                              | ] Size                                                                                                          | •                                                                    | ] Color           | [                                                           |
| SIDING           | Туре                                                                                                             | Clapboard                                |                                              | Shingle []                                                                                                      | Other                                                                |                   |                                                             |
|                  | Material                                                                                                         | Red Cedar                                | Whit                                         | e Cedar 🔀                                                                                                       | Other                                                                |                   |                                                             |
|                  | Paint Color                                                                                                      | HC-169                                   |                                              |                                                                                                                 | lor                                                                  |                   |                                                             |
| FOUNDATION       | Туре                                                                                                             |                                          |                                              |                                                                                                                 |                                                                      | ] (max 12' expose | ed)                                                         |
| DECK             | Material                                                                                                         |                                          |                                              |                                                                                                                 |                                                                      | Color             |                                                             |
| SIGNS            | Size                                                                                                             |                                          | Materials                                    |                                                                                                                 |                                                                      | ] Color           |                                                             |
| FENCE            | Туре                                                                                                             | (split rail, chain lir                   | .k)                                          |                                                                                                                 |                                                                      | ] Color           |                                                             |
|                  | Material                                                                                                         | [                                        |                                              |                                                                                                                 |                                                                      | ] Length          | []                                                          |
| RETAING WALL     | Description                                                                                                      |                                          |                                              | e and a rear distance of the methods and a rear warmer of the Advance of the second second second second second |                                                                      |                   | 990-992-01-9-92-9-9-9-9-9-9-9-9-9-9-9-9-9-9-9-9-9           |
| LIGHTING         | Type and loca<br>affixed to structu                                                                              | ition (free standing<br>re, illuminated) |                                              |                                                                                                                 |                                                                      |                   |                                                             |