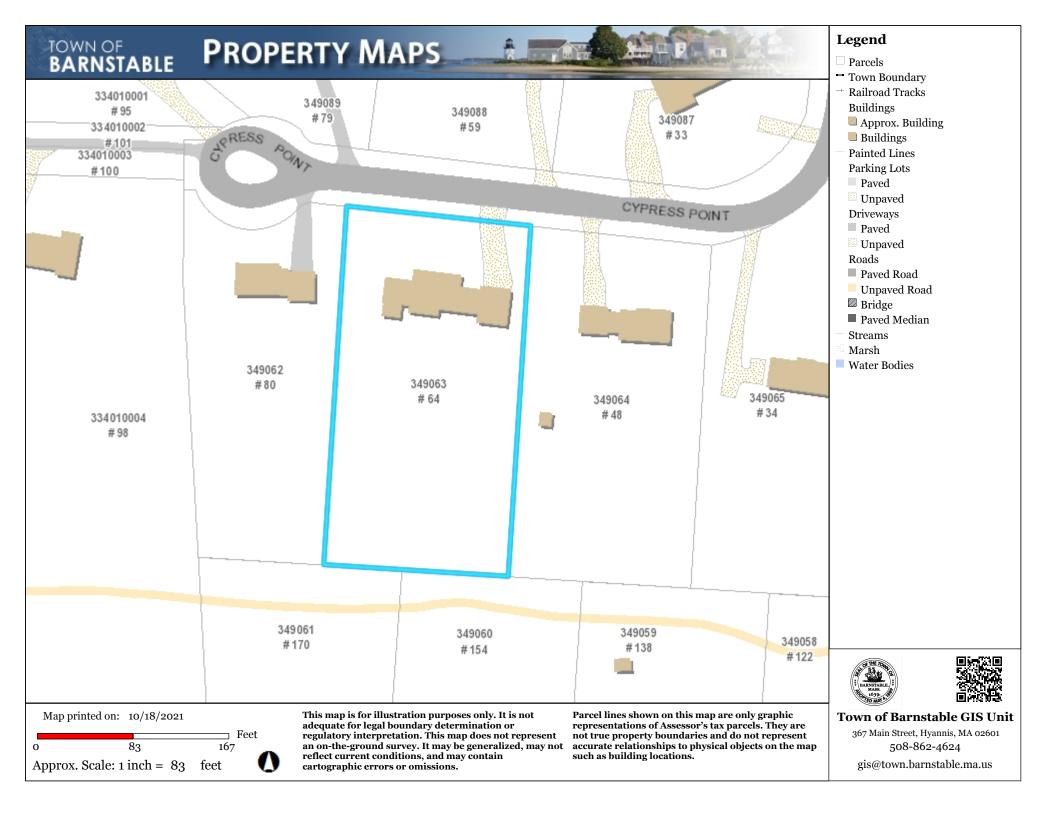

| Date $09 - 28 - 2021$                                                                                                                                                                                                            | Map & Parcel                 | Lot 3 map 709-88-91                                                                                             |
|----------------------------------------------------------------------------------------------------------------------------------------------------------------------------------------------------------------------------------|------------------------------|-----------------------------------------------------------------------------------------------------------------|
| Property Owner Jesse whote + Katherine white                                                                                                                                                                                     | Phone <u>774</u> -           | 205-05-23                                                                                                       |
| Street address 56 Flintrock road                                                                                                                                                                                                 | Email 'Jesse                 | 7623 Cgmalicon                                                                                                  |
| Village Barnstable                                                                                                                                                                                                               |                              | A                                                                                                               |
| Mailing address <u>56 Flintrock rual</u> 02630                                                                                                                                                                                   | Signature                    | <u>fe</u>                                                                                                       |
| Agent/Contractor Self                                                                                                                                                                                                            | Phone <u>774</u>             | -205-0523                                                                                                       |
| Agent Address                                                                                                                                                                                                                    | Email Jesse                  | 7623@ mail.con                                                                                                  |
| Agent Signature                                                                                                                                                                                                                  |                              | $\mathcal{I}_{\mathcal{I}}$                                                                                     |
| If approved, the Certificate of Appropriateness expires one year from th<br>Permit, whichever date shall be later. A one year extension may be req<br>Assistant at 200 Main Street, Hyannis, MA 02601. This request must be rece | uested, in writing, to the C | Old King's Highway Administrative                                                                               |
| There is a 10 day appeal period plus a four day waiting period for all a available for pickup and building permit sign-off. All applications are subject                                                                         |                              |                                                                                                                 |
| New Build AdditiCheck all categories i                                                                                                                                                                                           | that apply 🛛 🥂 Resident      | hard and a second se |
| Building Construction     Type of Building   Image     House   Garage                                                                                                                                                            | n Shed                       | Commercial Other                                                                                                |
| Project Roof Windows/Doors Sidi                                                                                                                                                                                                  | ing/Painting 🗌 Solar         | Other                                                                                                           |
| Landscape Feature Fence Wall Flag                                                                                                                                                                                                | g Pole Pool                  | Other                                                                                                           |
|                                                                                                                                                                                                                                  | oaint Sign                   | Other                                                                                                           |
| Description of Proposed Work repaint clapboard to                                                                                                                                                                                | int front dow                | . replace imposited                                                                                             |
| Description of Proposed Work <u>repaint clapboard</u> tr<br>Shingles with unpointed shingles                                                                                                                                     | ¥ -                          |                                                                                                                 |
|                                                                                                                                                                                                                                  |                              |                                                                                                                 |
| Secented 10/5/2021                                                                                                                                                                                                               |                              | DENIED                                                                                                          |
| for Committee use only This Certificate is                                                                                                                                                                                       | hereby APPROVI               | ED                                                                                                              |
| By a vote of Ave Nav A                                                                                                                                                                                                           | Abstain                      | Date                                                                                                            |
| Members signatures                                                                                                                                                                                                               | <u></u>                      |                                                                                                                 |
|                                                                                                                                                                                                                                  |                              |                                                                                                                 |
| Conditions of Approval                                                                                                                                                                                                           |                              |                                                                                                                 |
|                                                                                                                                                                                                                                  |                              |                                                                                                                 |