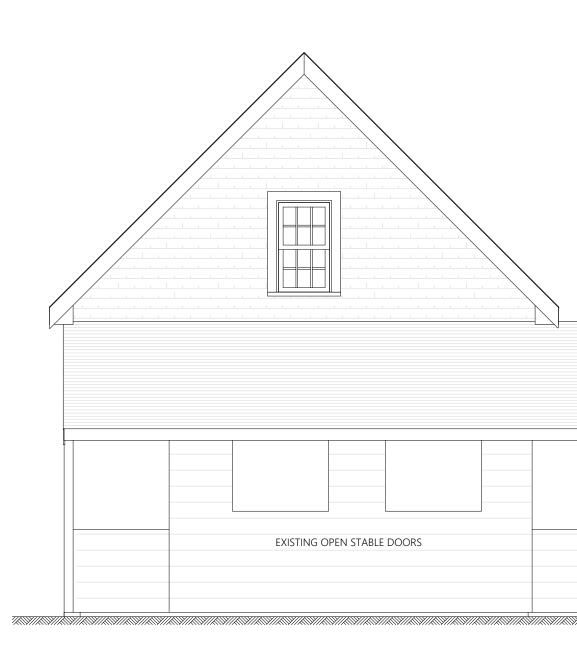

| Date $09 - 28 - 2021$                                                                                                                                                                                                            | Map & Parcel                 | Lot 3 map 709-88-91                                                                                             |
|----------------------------------------------------------------------------------------------------------------------------------------------------------------------------------------------------------------------------------|------------------------------|-----------------------------------------------------------------------------------------------------------------|
| Property Owner Jesse whote + Katherine white                                                                                                                                                                                     | Phone <u>774</u> -           | 205-05-23                                                                                                       |
| Street address 56 Flintrock road                                                                                                                                                                                                 | Email 'Jesse                 | 7623 Cgmalicon                                                                                                  |
| Village Barnstable                                                                                                                                                                                                               |                              | A                                                                                                               |
| Mailing address <u>56 Flintrock rual</u> 02630                                                                                                                                                                                   | Signature                    | <u>fe</u>                                                                                                       |
| Agent/Contractor Self                                                                                                                                                                                                            | Phone <u>774</u>             | -205-0523                                                                                                       |
| Agent Address                                                                                                                                                                                                                    | Email Jesse                  | 7623@ mail.con                                                                                                  |
| Agent Signature                                                                                                                                                                                                                  |                              | $\mathcal{I}_{\mathcal{I}}$                                                                                     |
| If approved, the Certificate of Appropriateness expires one year from th<br>Permit, whichever date shall be later. A one year extension may be req<br>Assistant at 200 Main Street, Hyannis, MA 02601. This request must be rece | uested, in writing, to the C | Old King's Highway Administrative                                                                               |
| There is a 10 day appeal period plus a four day waiting period for all a available for pickup and building permit sign-off. All applications are subject                                                                         |                              |                                                                                                                 |
| New Build AdditiCheck all categories i                                                                                                                                                                                           | that apply 🛛 🥂 Resident      | hard and a second se |
| Building Construction     Type of Building   Image     House   Garage                                                                                                                                                            | n Shed                       | Commercial Other                                                                                                |
| Project Roof Windows/Doors Sidi                                                                                                                                                                                                  | ing/Painting 🗌 Solar         | Other                                                                                                           |
| Landscape Feature Fence Wall Flag                                                                                                                                                                                                | g Pole Pool                  | Other                                                                                                           |
|                                                                                                                                                                                                                                  | oaint Sign                   | Other                                                                                                           |
| Description of Proposed Work repaint clapboard to                                                                                                                                                                                | int front dow                | . replace imposited                                                                                             |
| Description of Proposed Work <u>repaint clapboard</u> tr<br>Shingles with unpointed shingles                                                                                                                                     | ¥ -                          |                                                                                                                 |
|                                                                                                                                                                                                                                  |                              |                                                                                                                 |
| Secented 10/5/2021                                                                                                                                                                                                               |                              | DENIED                                                                                                          |
| for Committee use only This Certificate is                                                                                                                                                                                       | hereby APPROVI               | ED                                                                                                              |
| By a vote of Ave Nav A                                                                                                                                                                                                           | Abstain                      | Date                                                                                                            |
| Members signatures                                                                                                                                                                                                               | <u></u>                      |                                                                                                                 |
|                                                                                                                                                                                                                                  |                              |                                                                                                                 |
| Conditions of Approval                                                                                                                                                                                                           |                              |                                                                                                                 |
|                                                                                                                                                                                                                                  |                              |                                                                                                                 |

### **CERTIFICATE OF APPROPRIATENESS – SPEC SHEET**

| CHIMNEY          |                                                                                                                  | Material                                 |                                              |                                                                                                                 | C                                                                    | olor              |                                                             |
|------------------|------------------------------------------------------------------------------------------------------------------|------------------------------------------|----------------------------------------------|-----------------------------------------------------------------------------------------------------------------|----------------------------------------------------------------------|-------------------|-------------------------------------------------------------|
| ROOF             | SIN MANNAN IN NY TANÀNA MANGKAONA DIA MANGKAO DIA MANGKAO DIA MANGKAO DIA MANGKAO DIA MANGKAO DIA MANGKAO DIA M  | Make & style _                           |                                              | * * * * * * * * * * * * * *                                                                                     |                                                                      | 4<br>4<br>7       | Color                                                       |
|                  | Roof Pitch (s)                                                                                                   | — (7/12 minimum)                         |                                              | (snd                                                                                                            | cify on plans for ne                                                 | w huilding & mai  | ar additions)                                               |
| CITTER           | le la la characteristica de la construcción de la construcción de la construcción de la construcción de la const | Tvne/Material                            | 2012/07/07/07/07/07/07/07/07/07/07/07/07/07/ |                                                                                                                 |                                                                      |                   | Color                                                       |
| WINDOWS, DOO     | RS, TRIM, S                                                                                                      | HUTTERS, SK                              | YLIGHTS                                      | antara da antanggi kana da ka da manga ka aka aka ka ka ka ka ka ka ka ka ka                                    | ant allower allow contractional time a antiantically and allower and |                   | artem fra terry fragmenter general allevity for and a first |
| Window/Door Trim | material                                                                                                         | Wood                                     |                                              | Other specify                                                                                                   |                                                                      |                   |                                                             |
| Size c           | of cornerboards                                                                                                  | []                                       | Size of ca                                   | sings (IX4 min)                                                                                                 | )                                                                    | Color             | 0C-61                                                       |
| Rak              | es 1 <sup>st</sup> member                                                                                        | F                                        | 2 <sup>nd</sup> Member                       |                                                                                                                 | ] Dej                                                                | pth of overhang   | []                                                          |
| Windows:         | Make/Model                                                                                                       |                                          |                                              | Materia                                                                                                         |                                                                      | ] Color           |                                                             |
| Window Grills    | s                                                                                                                | Divided Light                            | Exterio                                      | or Glued Grills                                                                                                 | [] Grill                                                             | s Between Glass   | [                                                           |
|                  | Removable                                                                                                        | Interior Grills                          |                                              | No Grills                                                                                                       | [] Grill                                                             | Pattern           |                                                             |
| Doors:           | Style & Make                                                                                                     |                                          |                                              | Materia                                                                                                         |                                                                      | ] Color           | [HC-/SS]                                                    |
| Garage doors:    | Style                                                                                                            | ,,,,,,,,,,,,,,,,,,,,,,,,,,,,,,,,,,,,,,   | Size of opening                              |                                                                                                                 | ] Material                                                           |                   |                                                             |
|                  | Color                                                                                                            | 66-61                                    |                                              |                                                                                                                 |                                                                      |                   |                                                             |
| Shutters:        | Type & Style                                                                                                     | L                                        |                                              | Materia                                                                                                         |                                                                      | ] Color           |                                                             |
| Skylights:       | Туре                                                                                                             |                                          |                                              |                                                                                                                 | Make & Model                                                         |                   |                                                             |
|                  | Material                                                                                                         |                                          |                                              | ] Size                                                                                                          | •                                                                    | ] Color           | [                                                           |
| SIDING           | Туре                                                                                                             | Clapboard                                |                                              | Shingle []                                                                                                      | Other                                                                |                   |                                                             |
|                  | Material                                                                                                         | Red Cedar                                | Whit                                         | e Cedar 🔀                                                                                                       | Other                                                                |                   |                                                             |
|                  | Paint Color                                                                                                      | HC-169                                   |                                              |                                                                                                                 | lor                                                                  |                   |                                                             |
| FOUNDATION       | Туре                                                                                                             |                                          |                                              |                                                                                                                 |                                                                      | ] (max 12' expose | ed)                                                         |
| DECK             | Material                                                                                                         |                                          |                                              |                                                                                                                 |                                                                      | Color             |                                                             |
| SIGNS            | Size                                                                                                             |                                          | Materials                                    |                                                                                                                 |                                                                      | ] Color           |                                                             |
| FENCE            | Туре                                                                                                             | (split rail, chain lir                   | .k)                                          |                                                                                                                 |                                                                      | ] Color           |                                                             |
|                  | Material                                                                                                         | [                                        |                                              |                                                                                                                 |                                                                      | ] Length          | []                                                          |
| RETAING WALL     | Description                                                                                                      |                                          |                                              | e and a rear distance of the methods and a rear warmer of the Advance of the second second second second second |                                                                      |                   | 990-992-01-9-92-9-9-9-9-9-9-9-9-9-9-9-9-9-9-9-9-9           |
| LIGHTING         | Type and loca<br>affixed to structu                                                                              | ition (free standing<br>re, illuminated) |                                              |                                                                                                                 |                                                                      |                   |                                                             |