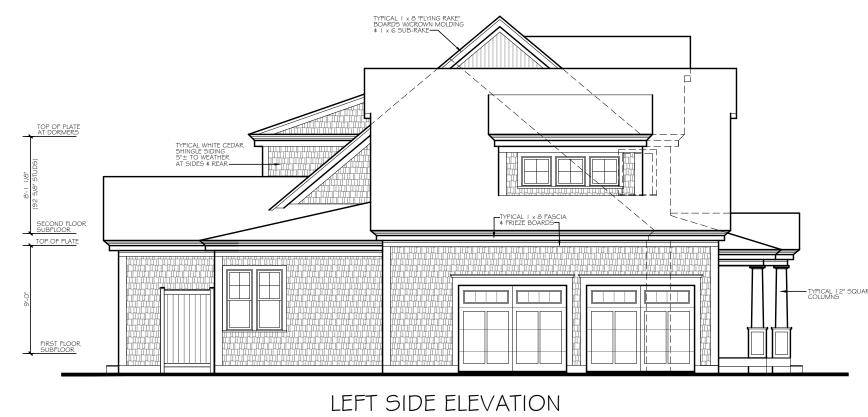

#### **Building Elevations**

- .... Plans at scale of  $\frac{1}{4}$  = 1 foot; a written drawn scale
- Plans at a reduced scale to fit 8.5"x11 or 11x17 paper
- Name of applicant, street location, map and parcel
- Name of Building Designer, or architect; original signature of plan preparer and stamp; plan date, and all revision dates. \*All new house or commercial building plans must have an original signature and stamp, if any, by a registered Architect, member of AIBD, or a licensed Massachusetts Home Improvement Contractor, unless this requirement is waived by the Old King's Highway Historic District Committee.
- A written and bar drawn scale
- Elevations of all (affected) sides of the building, with dimensions including height from the natural grade adjacent to the Building to the top of the ridge; location and elevation of finished grade, roof pitch (s) dormer setbacks; trim style, window And door styles. Changes to existing building must be clouded on drawings. Window schedule on plans
- Landscape Plan (drawn on a certified perimeter plan containing the following)
- Name of applicant, street address, assessor's map and parcel number ....
- Name, address, and telephone number of the plan preparer, plan date, & date of revisions
- The location of existing and proposed buildings and structures, and lot lines
- Natural features of site (i.e. rock outcroppings, streams, wetlands, etc)
- Existing buffer areas to remain .....
- Location and species of trees and plants ----
- Driveway, parking areas, walkways, and patios, indicating materials to be used .....
- Existing stone walls, and proposed walls including retaining walls for slope retention or septic systems .....
  - For removal of stone walls, you must file a demolition application
  - All proposed exterior lighting and signs