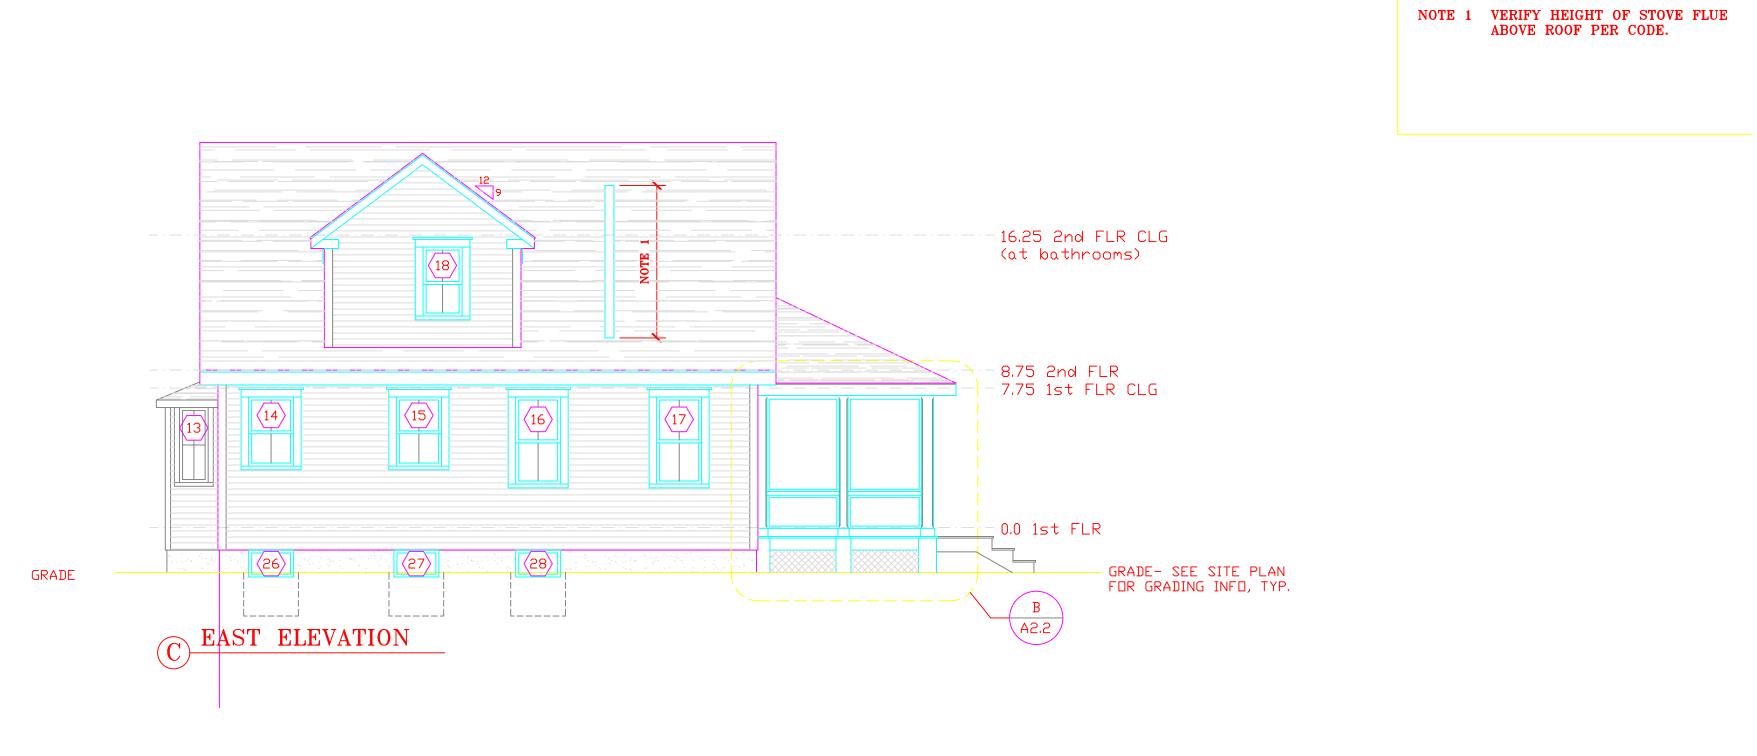

#### **Building Elevations**

- .... Plans at scale of  $\frac{1}{4}$  = 1 foot; a written drawn scale
- Plans at a reduced scale to fit 8.5"x11 or 11x17 paper
- Name of applicant, street location, map and parcel
- Name of Building Designer, or architect; original signature of plan preparer and stamp; plan date, and all revision dates. \*All new house or commercial building plans must have an original signature and stamp, if any, by a registered Architect, member of AIBD, or a licensed Massachusetts Home Improvement Contractor, unless this requirement is waived by the Old King's Highway Historic District Committee.
- A written and bar drawn scale
- Elevations of all (affected) sides of the building, with dimensions including height from the natural grade adjacent to the Building to the top of the ridge; location and elevation of finished grade, roof pitch (s) dormer setbacks; trim style, window And door styles. Changes to existing building must be clouded on drawings. Window schedule on plans
- Landscape Plan (drawn on a certified perimeter plan containing the following)
- Name of applicant, street address, assessor's map and parcel number ....
- Name, address, and telephone number of the plan preparer, plan date, & date of revisions
- The location of existing and proposed buildings and structures, and lot lines
- Natural features of site (i.e. rock outcroppings, streams, wetlands, etc)
- Existing buffer areas to remain .....
- Location and species of trees and plants ----
- Driveway, parking areas, walkways, and patios, indicating materials to be used .....
- Existing stone walls, and proposed walls including retaining walls for slope retention or septic systems .....
  - For removal of stone walls, you must file a demolition application
  - All proposed exterior lighting and signs