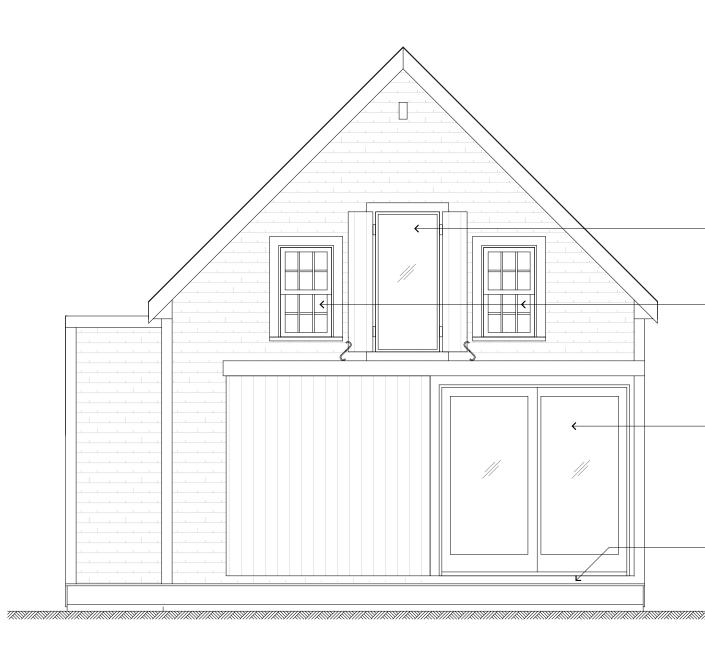

artographic errors or omissions.

Approx. Scale: 1 inch = 333 feet

accurate relationships to physical objects on the map such as building locations.









|                    | EXISTING R.C. SHINGLES |
|--------------------|------------------------|
| EXISTING LOFT DOOR |                        |
| EXISTING BARN DOOR |                        |
|                    |                        |
| EXISTING RAMP      |                        |



# 2 EXISTING WEST ELEVATION A1 SCALE: 1/4" = 1'-0"

|  | EXISTING R.C. SHINGLES |  |
|--|------------------------|--|
|  |                        |  |



| FINE LINE | E design |
|-----------|----------|
|-----------|----------|

508.420.1296 3826 MAIN STREET BARNSTABLE MA www.FineLineArchitecturalDesign.com

NOTES:



- EXISTING HORSE STABLE









1PROPOSED NORTH ELEVATIONA2SCALE: 1/4" = 1'-0"





3PROPOSED SOUTH ELEVATIONA2SCALE: 1/4" = 1'-0"

# - NEW SKY LIGHTS



NEW DECK-

# 2 PROPOSED WEST ELEVATION A2 SCALE: 1/4" = 1'-0"

 $\sim$  NEW R.C. SHINGLES  $^{-}$ 

 $\sim$  New W.C. Shingles ightarrow

EXISTING LOFT DOORS TO REMAIN

REPLACE EXISTING -DOUBLE HUNG WINDOWS IN KIND

EXISTING BARN DOOR to remain

**\*** 

- NEW TRANSOMS

REPLACE EXISTING DOUBLE HUNG WINDOWS IN KIND NEW DOUBLE HUNG WINDOW 
 >
 

4 PROPOSED EAST ELEVATION A2 SCALE: 1/4" = 1'-0"



508.420.1296 3826 MAIN STREET BARNSTABLE MA www.FineLineArchitecturalDesign.com

NOTES:



-NEW WINDOW EXISTING SHUTTER TO REMAIN









1 EXISTING FLOOR PLAN A3 SCALE: 1/4" = 1'-0"

















Property ID: 318011001 VANDUZER. CHRISTOPHER & KERRI 281 COMMERCE ROAD BARN