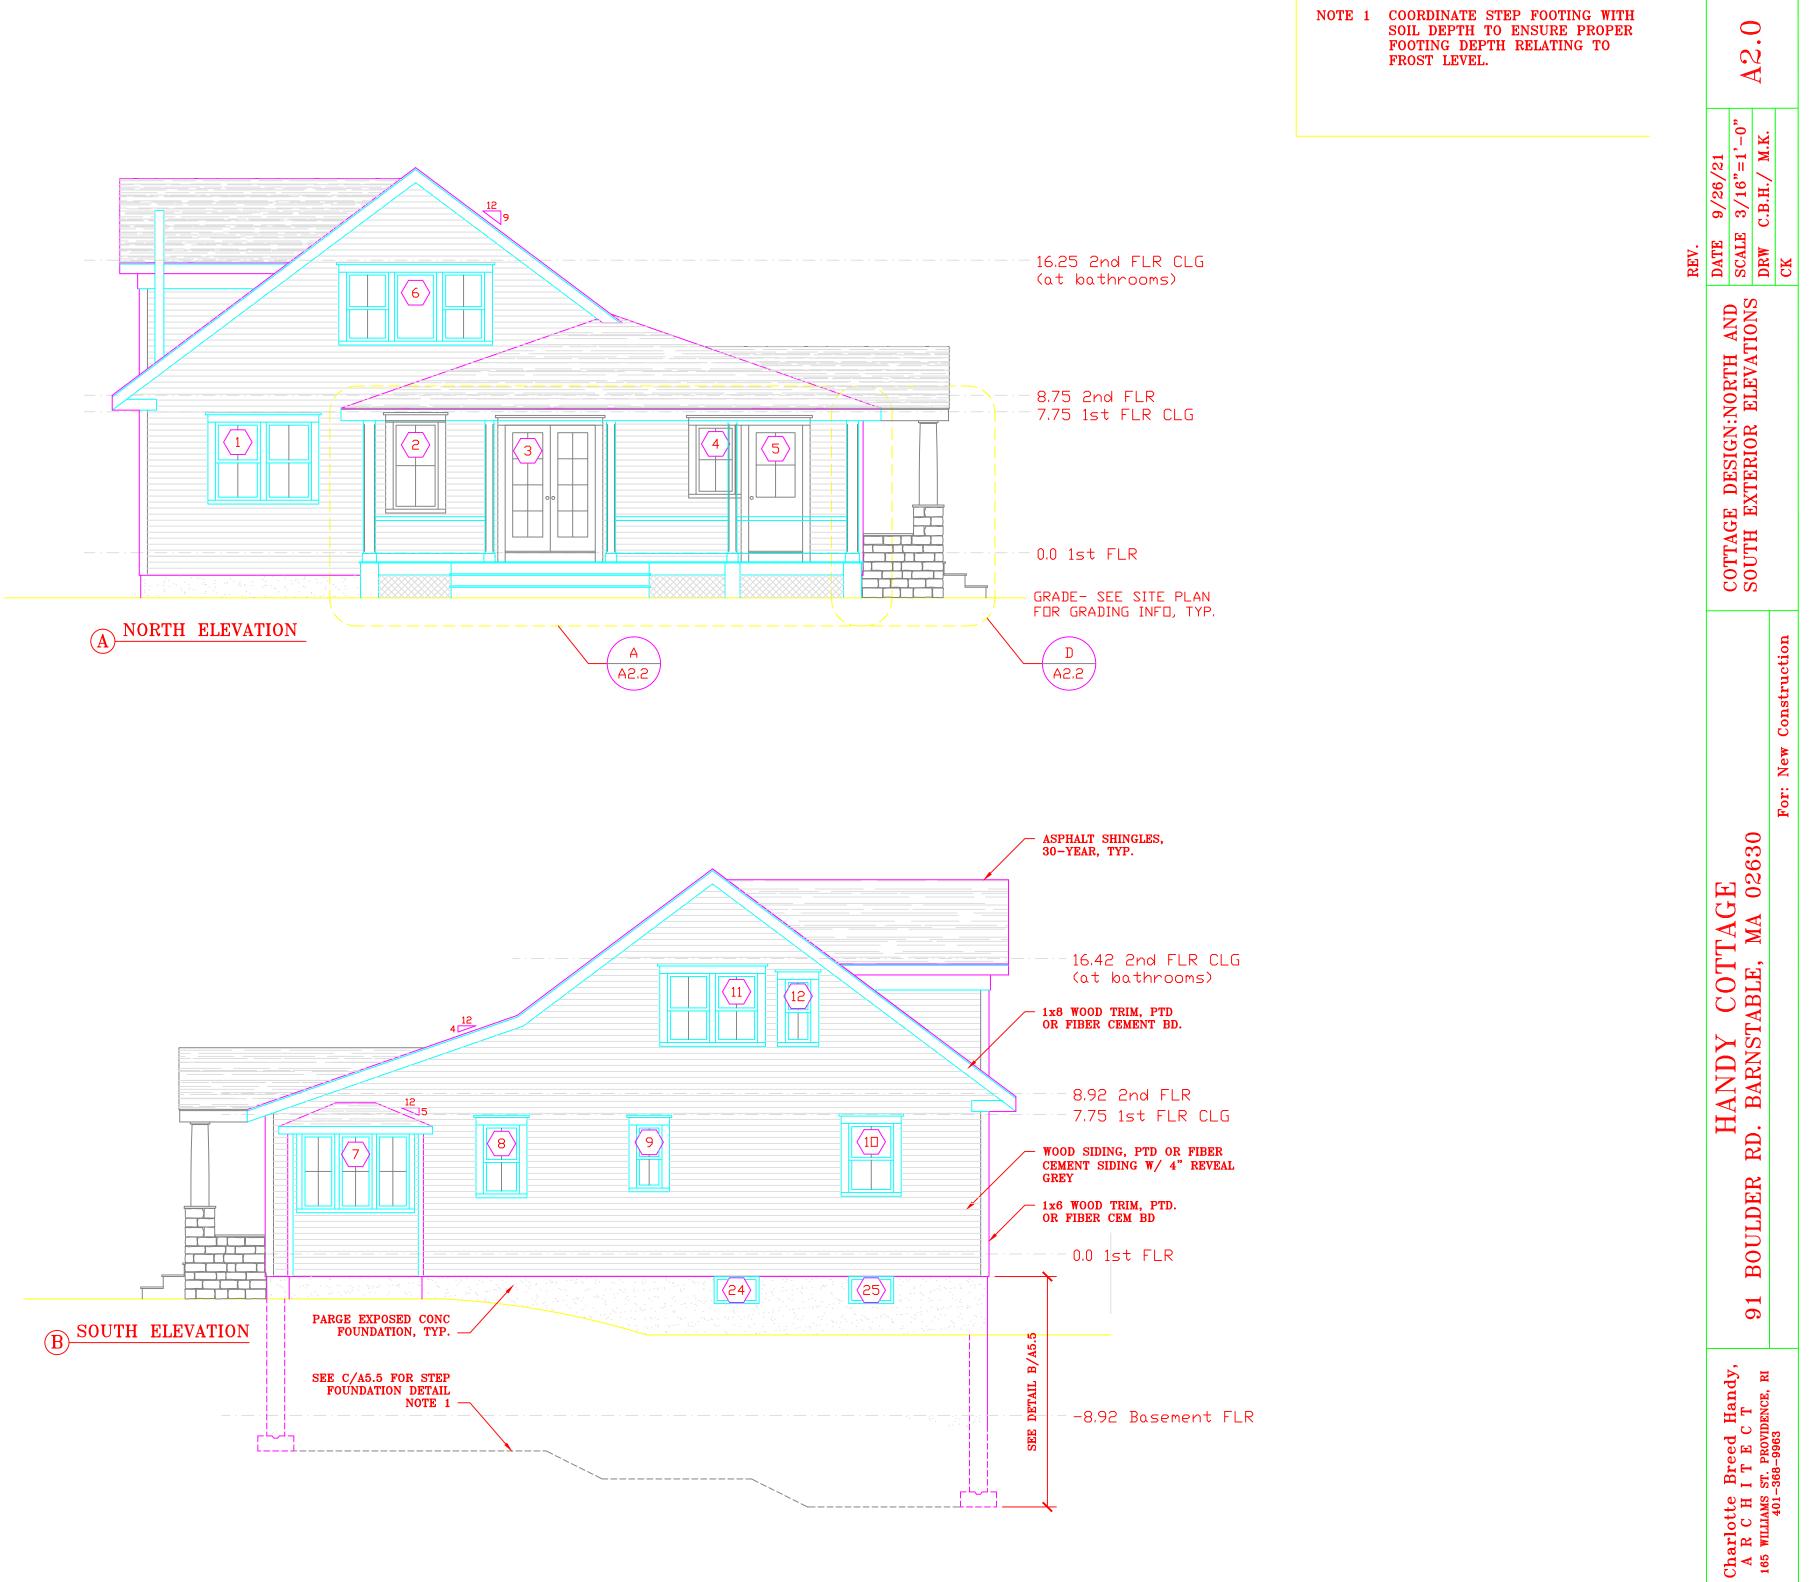

#### **Building Elevations**

- .... Plans at scale of  $\frac{1}{4}$  = 1 foot; a written drawn scale
- Plans at a reduced scale to fit 8.5"x11 or 11x17 paper
- Name of applicant, street location, map and parcel
- Name of Building Designer, or architect; original signature of plan preparer and stamp; plan date, and all revision dates. \*All new house or commercial building plans must have an original signature and stamp, if any, by a registered Architect, member of AIBD, or a licensed Massachusetts Home Improvement Contractor, unless this requirement is waived by the Old King's Highway Historic District Committee.
- A written and bar drawn scale
- Elevations of all (affected) sides of the building, with dimensions including height from the natural grade adjacent to the Building to the top of the ridge; location and elevation of finished grade, roof pitch (s) dormer setbacks; trim style, window And door styles. Changes to existing building must be clouded on drawings. Window schedule on plans
- Landscape Plan (drawn on a certified perimeter plan containing the following)
- Name of applicant, street address, assessor's map and parcel number ....
- Name, address, and telephone number of the plan preparer, plan date, & date of revisions
- The location of existing and proposed buildings and structures, and lot lines
- Natural features of site (i.e. rock outcroppings, streams, wetlands, etc)
- Existing buffer areas to remain .....
- Location and species of trees and plants ----
- Driveway, parking areas, walkways, and patios, indicating materials to be used .....
- Existing stone walls, and proposed walls including retaining walls for slope retention or septic systems .....
  - For removal of stone walls, you must file a demolition application
  - All proposed exterior lighting and signs