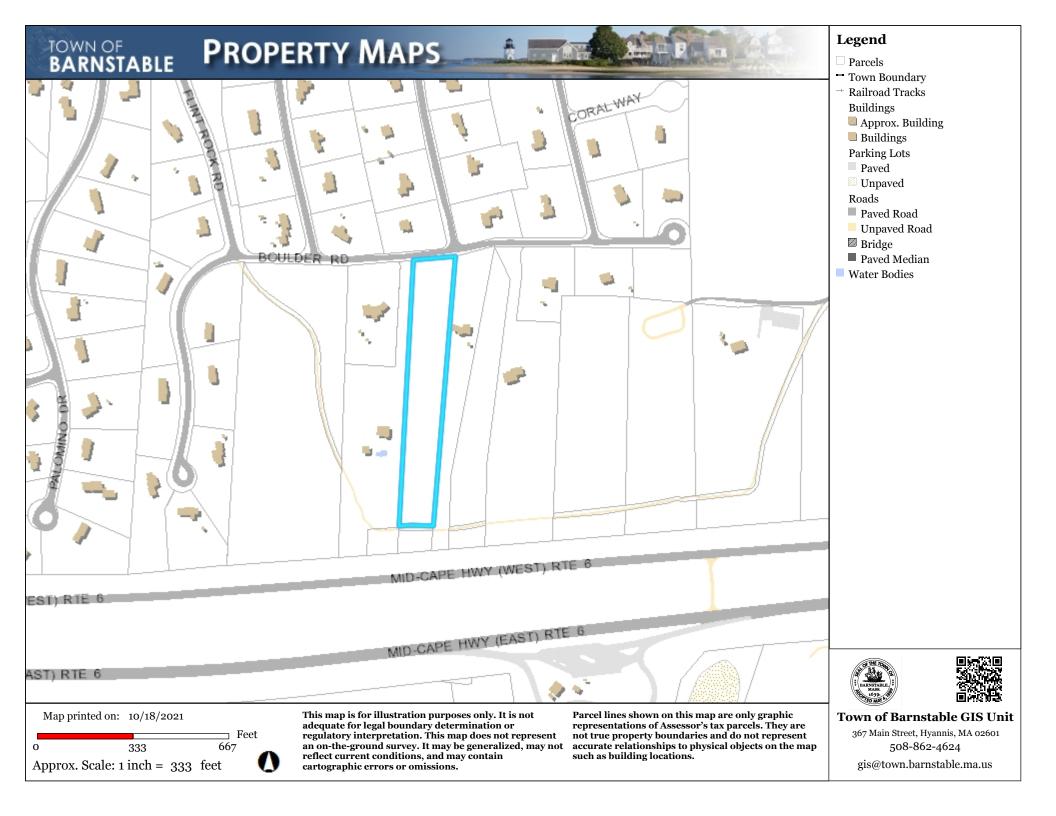

#### SITE PLAN CRITERIA

- Name of applicant, street location, map and parcel
- .... Name of architect, engineer, or surveyor; original stamp & signature; date of plan & revision dates
- .... North arrow, written and drawn to scale
- Changes to existing grades shown with one-foot contours
- Proposed & existing footprint of building and/or structures, and distance to lot lines
- Proposed driveway location
- Proposed limits of clearing for building (s), assessor structure (s), driveway and septic system
- Retaining walls or accessory structures (e.g. pool, tennis court, cabana, barn, garage, etc)

#### Site Plan

- Name of applicant, street location, map and parcel
- Name of architect, engineer, or surveyor; original stamp & signature; date of plan & revision dates
- North arrow, written and drawn to scale
- Changes to existing grades shown with one-foot contours
- Proposed & existing footprint of building and/or structures, and distance to lot lines
- Proposed driveway location .....
- Proposed limits of clearing for building (s), assessor structure (s), driveway and septic system .....
- Retaining walls or accessory structures (e.g. pool, tennis court, cabana, barn, garage, etc)