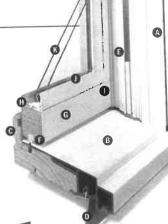

### **CERTIFICATE OF APPROPRIATENESS – SPEC SHEET**

| CHIMNEY          |                                                                                                                  | Material                                 |                                              |                                                                                                                 | C                                                                    | olor              |                                                             |
|------------------|------------------------------------------------------------------------------------------------------------------|------------------------------------------|----------------------------------------------|-----------------------------------------------------------------------------------------------------------------|----------------------------------------------------------------------|-------------------|-------------------------------------------------------------|
| ROOF             | SIN MANNAN IN NY TANÀNA MANGKAONA DIA MANGKAO DIA MANGKAO DIA MANGKAO DIA MANGKAO DIA MANGKAO DIA MANGKAO DIA M  | Make & style _                           |                                              | * * * * * * * * * * * * * *                                                                                     |                                                                      | 4<br>4<br>7       | Color                                                       |
|                  | Roof Pitch (s)                                                                                                   | — (7/12 minimum)                         |                                              | (snd                                                                                                            | cify on plans for ne                                                 | w huilding & mai  | ar additions)                                               |
| CITTER           | le la la characteristica de la construcción de la construcción de la construcción de la construcción de la const | Tvne/Material                            | 2012/07/07/07/07/07/07/07/07/07/07/07/07/07/ |                                                                                                                 |                                                                      |                   | Color                                                       |
| WINDOWS, DOO     | RS, TRIM, S                                                                                                      | HUTTERS, SK                              | YLIGHTS                                      | antara da antanggi kana da ka da manga ka aka aka ka ka ka ka ka ka ka ka ka                                    | ant allower allow contractional time a antiantically and allower and |                   | artem fra terry fragmenter general allevity for and a first |
| Window/Door Trim | material                                                                                                         | Wood                                     |                                              | Other specify                                                                                                   |                                                                      |                   |                                                             |
| Size c           | of cornerboards                                                                                                  | []                                       | Size of ca                                   | sings (IX4 min)                                                                                                 | )                                                                    | Color             | 0C-61                                                       |
| Rak              | es 1 <sup>st</sup> member                                                                                        | F                                        | 2 <sup>nd</sup> Member                       |                                                                                                                 | ] Dej                                                                | pth of overhang   | []                                                          |
| Windows:         | Make/Model                                                                                                       |                                          |                                              | Materia                                                                                                         |                                                                      | ] Color           |                                                             |
| Window Grills    | s                                                                                                                | Divided Light                            | Exterio                                      | or Glued Grills                                                                                                 | [] Grill                                                             | s Between Glass   | [                                                           |
|                  | Removable                                                                                                        | Interior Grills                          |                                              | No Grills                                                                                                       | [] Grill                                                             | Pattern           |                                                             |
| Doors:           | Style & Make                                                                                                     |                                          |                                              | Materia                                                                                                         |                                                                      | ] Color           | [HC-/SS]                                                    |
| Garage doors:    | Style                                                                                                            | ,,,,,,,,,,,,,,,,,,,,,,,,,,,,,,,,,,,,,,   | Size of opening                              |                                                                                                                 | ] Material                                                           |                   |                                                             |
|                  | Color                                                                                                            | 66-61                                    |                                              |                                                                                                                 |                                                                      |                   |                                                             |
| Shutters:        | Type & Style                                                                                                     | L                                        |                                              | Materia                                                                                                         |                                                                      | ] Color           |                                                             |
| Skylights:       | Туре                                                                                                             |                                          |                                              |                                                                                                                 | Make & Model                                                         |                   |                                                             |
|                  | Material                                                                                                         |                                          |                                              | ] Size                                                                                                          | •                                                                    | ] Color           | [                                                           |
| SIDING           | Туре                                                                                                             | Clapboard                                |                                              | Shingle []                                                                                                      | Other                                                                |                   |                                                             |
|                  | Material                                                                                                         | Red Cedar                                | Whit                                         | e Cedar 🔀                                                                                                       | Other                                                                |                   |                                                             |
|                  | Paint Color                                                                                                      | HC-169                                   |                                              |                                                                                                                 | lor                                                                  |                   |                                                             |
| FOUNDATION       | Туре                                                                                                             |                                          |                                              |                                                                                                                 |                                                                      | ] (max 12' expose | ed)                                                         |
| DECK             | Material                                                                                                         |                                          |                                              |                                                                                                                 |                                                                      | Color             |                                                             |
| SIGNS            | Size                                                                                                             |                                          | Materials                                    |                                                                                                                 |                                                                      | ] Color           |                                                             |
| FENCE            | Туре                                                                                                             | (split rail, chain lir                   | .k)                                          |                                                                                                                 |                                                                      | ] Color           |                                                             |
|                  | Material                                                                                                         | [                                        |                                              |                                                                                                                 |                                                                      | ] Length          | []                                                          |
| RETAING WALL     | Description                                                                                                      |                                          |                                              | e and a rear distance of the methods and a rear warmer of the Advance of the second second second second second |                                                                      |                   | 990-992-01-9-92-9-9-9-9-9-9-9-9-9-9-9-9-9-9-9-9-9           |
| LIGHTING         | Type and loca<br>affixed to structu                                                                              | ition (free standing<br>re, illuminated) |                                              |                                                                                                                 |                                                                      |                   |                                                             |