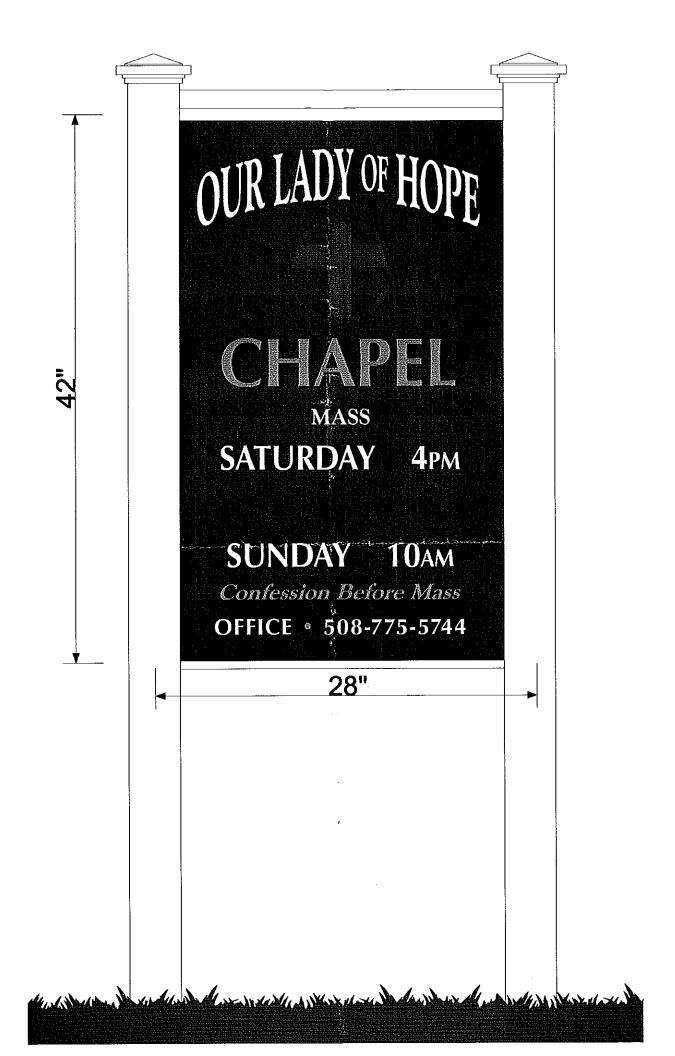

#### **SIGNS** (complete sign supplement)

- .... Rendering of the proposed sign, showing graphics, dimensions, design and height of post, color, and materials
- ..... Site Plan on GIS map or mortgage survey, or photographs, or to-scale sketch of building elevation showing location of
- Proposed sign; and any tree to be removed near a freestanding sign (see below for site plan criteria)