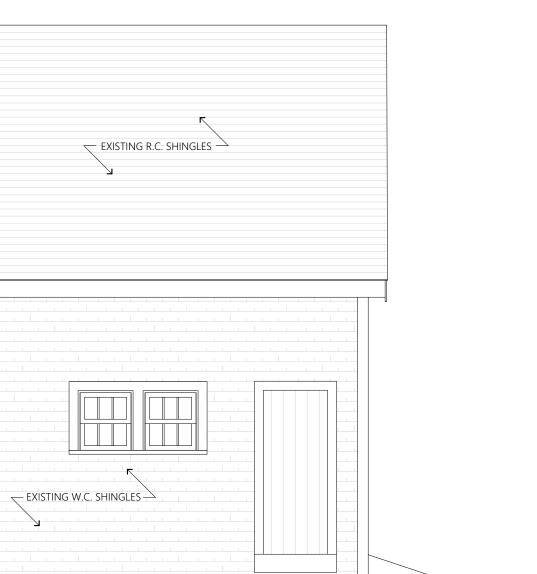

| Date $09 - 28 - 2021$                                                                                                                                                                                                            | Map & Parcel                 | Lot 3 map 709-88-91                                                                                             |
|----------------------------------------------------------------------------------------------------------------------------------------------------------------------------------------------------------------------------------|------------------------------|-----------------------------------------------------------------------------------------------------------------|
| Property Owner Jesse whote + Katherine white                                                                                                                                                                                     | Phone <u>774</u> -           | 205-05-23                                                                                                       |
| Street address 56 Flintrock road                                                                                                                                                                                                 | Email 'Jesse                 | 7623 Cgmalicon                                                                                                  |
| Village Barnstable                                                                                                                                                                                                               |                              | A                                                                                                               |
| Mailing address <u>56 Flintrock rual</u> 02630                                                                                                                                                                                   | Signature                    | <u>fe</u>                                                                                                       |
| Agent/Contractor Self                                                                                                                                                                                                            | Phone <u>774</u>             | -205-0523                                                                                                       |
| Agent Address                                                                                                                                                                                                                    | Email Jesse                  | 7623@ mail.con                                                                                                  |
| Agent Signature                                                                                                                                                                                                                  |                              | $\mathcal{I}_{\mathcal{I}}$                                                                                     |
| If approved, the Certificate of Appropriateness expires one year from th<br>Permit, whichever date shall be later. A one year extension may be req<br>Assistant at 200 Main Street, Hyannis, MA 02601. This request must be rece | uested, in writing, to the C | Old King's Highway Administrative                                                                               |
| There is a 10 day appeal period plus a four day waiting period for all a available for pickup and building permit sign-off. All applications are subject                                                                         |                              |                                                                                                                 |
| New Build AdditiCheck all categories i                                                                                                                                                                                           | that apply 🛛 🥂 Resident      | hard and a second se |
| Building Construction     Type of Building   Image     House   Garage                                                                                                                                                            | n Shed                       | Commercial Other                                                                                                |
| Project Roof Windows/Doors Sidi                                                                                                                                                                                                  | ing/Painting 🗌 Solar         | Other                                                                                                           |
| Landscape Feature Fence Wall Flag                                                                                                                                                                                                | g Pole Pool                  | Other                                                                                                           |
|                                                                                                                                                                                                                                  | oaint Sign                   | Other                                                                                                           |
| Description of Proposed Work repaint clapboard to                                                                                                                                                                                | int front dow                | . replace imposited                                                                                             |
| Description of Proposed Work <u>repaint clapboard</u> tr<br>Shingles with unpointed shingles                                                                                                                                     | ¥ -                          |                                                                                                                 |
|                                                                                                                                                                                                                                  |                              |                                                                                                                 |
| Secented 10/5/2021                                                                                                                                                                                                               |                              | DENIED                                                                                                          |
| for Committee use only This Certificate is                                                                                                                                                                                       | hereby APPROVI               | ED                                                                                                              |
| By a vote of Ave Nav A                                                                                                                                                                                                           | Abstain                      | Date                                                                                                            |
| Members signatures                                                                                                                                                                                                               | <u></u>                      |                                                                                                                 |
|                                                                                                                                                                                                                                  |                              |                                                                                                                 |
| Conditions of Approval                                                                                                                                                                                                           |                              |                                                                                                                 |
|                                                                                                                                                                                                                                  |                              |                                                                                                                 |

### **CERTIFICATE OF APPROPRIATENESS – SPEC SHEET**

| CHIMNEY          |                                                                                                                  | Material                                 |                                              |                                                                                                                 | C                                                                    | olor              |                                                             |
|------------------|------------------------------------------------------------------------------------------------------------------|------------------------------------------|----------------------------------------------|-----------------------------------------------------------------------------------------------------------------|----------------------------------------------------------------------|-------------------|-------------------------------------------------------------|
| ROOF             | SIN MANNAN IN NY TANÀNA MANGKAONA DIA MANGKAO DIA MANGKAO DIA MANGKAO DIA MANGKAO DIA MANGKAO DIA MANGKAO DIA M  | Make & style _                           |                                              | * * * * * * * * * * * * * *                                                                                     |                                                                      | 4<br>4<br>7       | Color                                                       |
|                  | Roof Pitch (s)                                                                                                   | — (7/12 minimum)                         |                                              | (snd                                                                                                            | cify on plans for ne                                                 | w huilding & mai  | ar additions)                                               |
| CITTER           | le la la characteristica de la construcción de la construcción de la construcción de la construcción de la const | Tvne/Material                            | 2012/07/07/07/07/07/07/07/07/07/07/07/07/07/ |                                                                                                                 |                                                                      |                   | Color                                                       |
| WINDOWS, DOO     | RS, TRIM, S                                                                                                      | HUTTERS, SK                              | YLIGHTS                                      | antara da antanggi kana da ka da manga ka aka aka ka ka ka ka ka ka ka ka ka                                    | ant allower allow contractional time a antiantically and allower and |                   | artem fra terry fragmenter general allevity for and a first |
| Window/Door Trim | material                                                                                                         | Wood                                     |                                              | Other specify                                                                                                   |                                                                      |                   |                                                             |
| Size c           | of cornerboards                                                                                                  | []                                       | Size of ca                                   | sings (IX4 min)                                                                                                 | )                                                                    | Color             | 0C-61                                                       |
| Rak              | es 1 <sup>st</sup> member                                                                                        | F                                        | 2 <sup>nd</sup> Member                       |                                                                                                                 | ] Dej                                                                | pth of overhang   | []                                                          |
| Windows:         | Make/Model                                                                                                       |                                          |                                              | Materia                                                                                                         |                                                                      | ] Color           |                                                             |
| Window Grills    | s                                                                                                                | Divided Light                            | Exterio                                      | or Glued Grills                                                                                                 | [] Grill                                                             | s Between Glass   | [                                                           |
|                  | Removable                                                                                                        | Interior Grills                          |                                              | No Grills                                                                                                       | [] Grill                                                             | Pattern           |                                                             |
| Doors:           | Style & Make                                                                                                     |                                          |                                              | Materia                                                                                                         |                                                                      | ] Color           | [HC-/SS]                                                    |
| Garage doors:    | Style                                                                                                            | ,,,,,,,,,,,,,,,,,,,,,,,,,,,,,,,,,,,,,,   | Size of opening                              |                                                                                                                 | ] Material                                                           |                   |                                                             |
|                  | Color                                                                                                            | 66-61                                    |                                              |                                                                                                                 |                                                                      |                   |                                                             |
| Shutters:        | Type & Style                                                                                                     | L                                        |                                              | Materia                                                                                                         |                                                                      | ] Color           |                                                             |
| Skylights:       | Туре                                                                                                             |                                          |                                              |                                                                                                                 | Make & Model                                                         |                   |                                                             |
|                  | Material                                                                                                         |                                          |                                              | ] Size                                                                                                          | •                                                                    | ] Color           | [                                                           |
| SIDING           | Туре                                                                                                             | Clapboard                                |                                              | Shingle []                                                                                                      | Other                                                                |                   |                                                             |
|                  | Material                                                                                                         | Red Cedar                                | Whit                                         | e Cedar 🔀                                                                                                       | Other                                                                |                   |                                                             |
|                  | Paint Color                                                                                                      | HC-169                                   |                                              |                                                                                                                 | lor                                                                  |                   |                                                             |
| FOUNDATION       | Туре                                                                                                             |                                          |                                              |                                                                                                                 |                                                                      | ] (max 12' expose | ed)                                                         |
| DECK             | Material                                                                                                         |                                          |                                              |                                                                                                                 |                                                                      | Color             |                                                             |
| SIGNS            | Size                                                                                                             |                                          | Materials                                    |                                                                                                                 |                                                                      | ] Color           |                                                             |
| FENCE            | Туре                                                                                                             | (split rail, chain lir                   | .k)                                          |                                                                                                                 |                                                                      | ] Color           |                                                             |
|                  | Material                                                                                                         | [                                        |                                              |                                                                                                                 |                                                                      | ] Length          | []                                                          |
| RETAING WALL     | Description                                                                                                      |                                          |                                              | e and a rear distance of the methods and a rear warmer of the Advance of the second second second second second |                                                                      |                   | 990-992-01-9-92-9-9-9-9-9-9-9-9-9-9-9-9-9-9-9-9-9           |
| LIGHTING         | Type and loca<br>affixed to structu                                                                              | ition (free standing<br>re, illuminated) |                                              |                                                                                                                 |                                                                      |                   |                                                             |