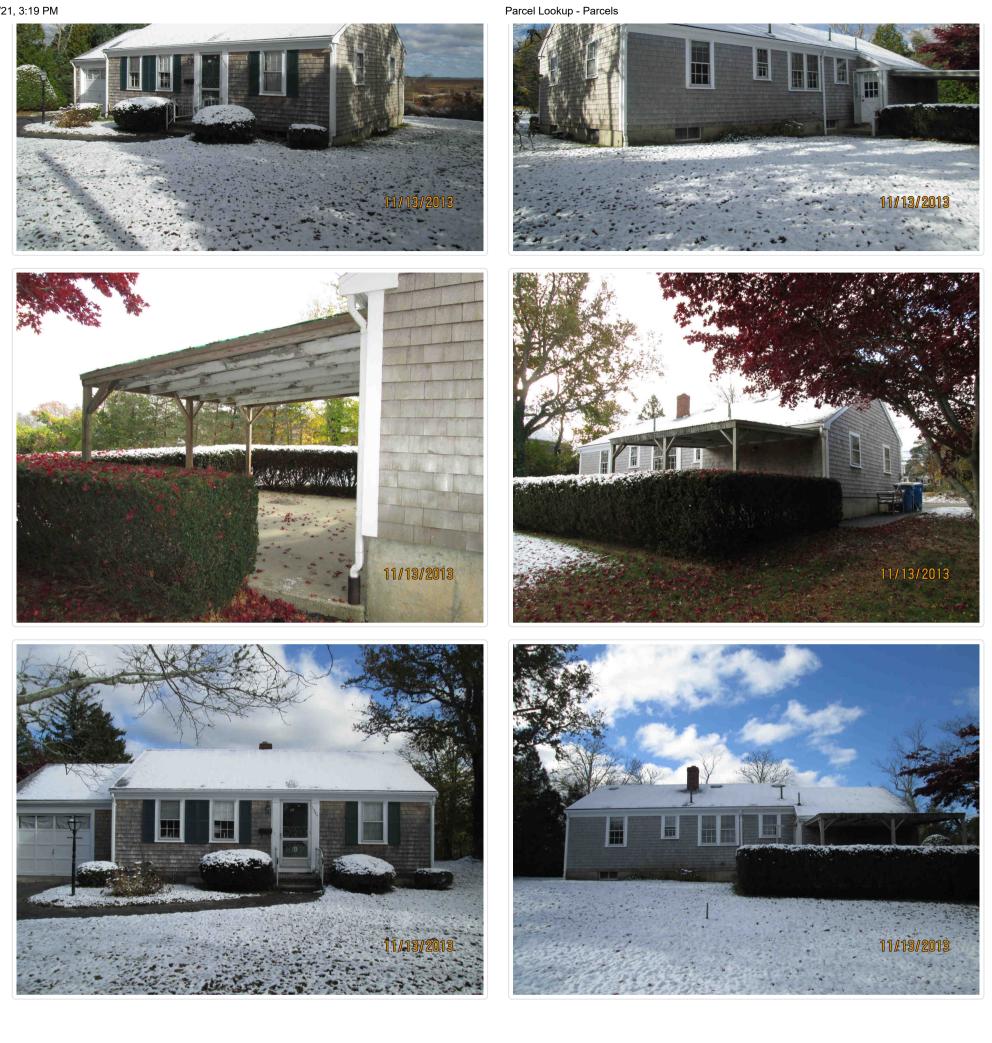

#### Sketch or Photos of adjacent properties

- A sketch (s) to scale or photographs of nearby adjacent buildings, where present, along both sides of the street frontage, Showing the proposed new house or commercial building in scale and in relationship to the existing buildings.
- Please discuss with staff if you do not think this is relevant to your application.
- Photographs of all sides of existing buildings to remain or being added to