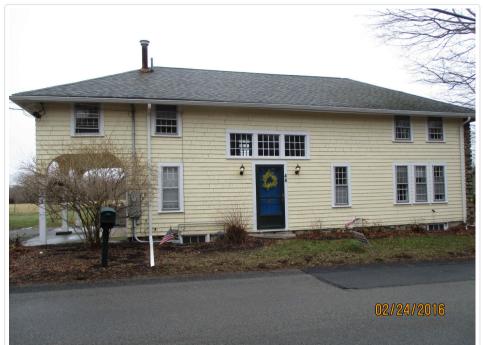

| Date $09 - 28 - 2021$                                                                                                                                                                                                            | Map & Parcel                 | Lot 3 map 709-88-91                                                                                             |
|----------------------------------------------------------------------------------------------------------------------------------------------------------------------------------------------------------------------------------|------------------------------|-----------------------------------------------------------------------------------------------------------------|
| Property Owner Jesse whote + Katherine white                                                                                                                                                                                     | Phone <u>774</u> -           | 205-05-23                                                                                                       |
| Street address 56 Flintrock road                                                                                                                                                                                                 | Email 'Jesse                 | 7623 Cgmalicon                                                                                                  |
| Village Barnstable                                                                                                                                                                                                               |                              | A                                                                                                               |
| Mailing address <u>56 Flintrock rual</u> 02630                                                                                                                                                                                   | Signature                    | <u>fe</u>                                                                                                       |
| Agent/Contractor Self                                                                                                                                                                                                            | Phone <u>774</u>             | -205-0523                                                                                                       |
| Agent Address                                                                                                                                                                                                                    | Email Jesse                  | 7623@ mail.con                                                                                                  |
| Agent Signature                                                                                                                                                                                                                  |                              | $\mathcal{I}_{\mathcal{I}}$                                                                                     |
| If approved, the Certificate of Appropriateness expires one year from th<br>Permit, whichever date shall be later. A one year extension may be req<br>Assistant at 200 Main Street, Hyannis, MA 02601. This request must be rece | uested, in writing, to the C | Old King's Highway Administrative                                                                               |
| There is a 10 day appeal period plus a four day waiting period for all a available for pickup and building permit sign-off. All applications are subject                                                                         |                              |                                                                                                                 |
| New Build AdditiCheck all categories i                                                                                                                                                                                           | that apply 🛛 🥂 Resident      | hard and a second se |
| Building Construction     Type of Building   Image     House   Garage                                                                                                                                                            | n Shed                       | Commercial Other                                                                                                |
| Project Roof Windows/Doors Sidi                                                                                                                                                                                                  | ing/Painting 🗌 Solar         | Other                                                                                                           |
| Landscape Feature Fence Wall Flag                                                                                                                                                                                                | g Pole Pool                  | Other                                                                                                           |
|                                                                                                                                                                                                                                  | oaint Sign                   | Other                                                                                                           |
| Description of Proposed Work repaint clapboard to                                                                                                                                                                                | int front dow                | . replace imposited                                                                                             |
| Description of Proposed Work <u>repaint clapboard</u> tr<br>Shingles with unpointed shingles                                                                                                                                     | ¥ -                          |                                                                                                                 |
|                                                                                                                                                                                                                                  |                              |                                                                                                                 |
| Secented 10/5/2021                                                                                                                                                                                                               |                              | DENIED                                                                                                          |
| for Committee use only This Certificate is                                                                                                                                                                                       | hereby APPROVI               | ED                                                                                                              |
| By a vote of Ave Nav A                                                                                                                                                                                                           | Abstain                      | Date                                                                                                            |
| Members signatures                                                                                                                                                                                                               | <u></u>                      |                                                                                                                 |
|                                                                                                                                                                                                                                  |                              |                                                                                                                 |
| Conditions of Approval                                                                                                                                                                                                           |                              |                                                                                                                 |
|                                                                                                                                                                                                                                  |                              |                                                                                                                 |

### **CERTIFICATE OF APPROPRIATENESS – SPEC SHEET**

| CHIMNEY          |                                                                                                                  | Material                                 |                                              |                                                                                                                 | C                                                                    | olor              |                                                             |
|------------------|------------------------------------------------------------------------------------------------------------------|------------------------------------------|----------------------------------------------|-----------------------------------------------------------------------------------------------------------------|----------------------------------------------------------------------|-------------------|-------------------------------------------------------------|
| ROOF             | SIN MANNAN IN NY TANÀNA MANGKAONA DIA MANGKAO DIA MANGKAO DIA MANGKAO DIA MANGKAO DIA MANGKAO DIA MANGKAO DIA M  | Make & style _                           |                                              | * * * * * * * * * * * * * *                                                                                     |                                                                      | 4<br>4<br>7       | Color                                                       |
|                  | Roof Pitch (s)                                                                                                   | — (7/12 minimum)                         |                                              | (snd                                                                                                            | cify on plans for ne                                                 | w huilding & mai  | ar additions)                                               |
| CITTER           | le la la characteristica de la construcción de la construcción de la construcción de la construcción de la const | Tvne/Material                            | 2012/07/07/07/07/07/07/07/07/07/07/07/07/07/ |                                                                                                                 |                                                                      |                   | Color                                                       |
| WINDOWS, DOO     | RS, TRIM, S                                                                                                      | HUTTERS, SK                              | YLIGHTS                                      | antara da antanggi kana da ka da manga ka aka aka ka ka ka ka ka ka ka ka ka                                    | ant allower allow contractional time a antiantically and allower and |                   | artem fra terry fragmenter general allevity for and a first |
| Window/Door Trim | material                                                                                                         | Wood                                     |                                              | Other specify                                                                                                   |                                                                      |                   |                                                             |
| Size c           | of cornerboards                                                                                                  | []                                       | Size of ca                                   | sings (IX4 min)                                                                                                 | )                                                                    | Color             | 0C-61                                                       |
| Rak              | es 1 <sup>st</sup> member                                                                                        | F                                        | 2 <sup>nd</sup> Member                       |                                                                                                                 | ] Dej                                                                | pth of overhang   | []                                                          |
| Windows:         | Make/Model                                                                                                       |                                          |                                              | Materia                                                                                                         |                                                                      | ] Color           |                                                             |
| Window Grills    | s                                                                                                                | Divided Light                            | Exterio                                      | or Glued Grills                                                                                                 | [] Grill                                                             | s Between Glass   | [                                                           |
|                  | Removable                                                                                                        | Interior Grills                          |                                              | No Grills                                                                                                       | [] Grill                                                             | Pattern           |                                                             |
| Doors:           | Style & Make                                                                                                     |                                          |                                              | Materia                                                                                                         |                                                                      | ] Color           | [HC-/SS]                                                    |
| Garage doors:    | Style                                                                                                            | ,,,,,,,,,,,,,,,,,,,,,,,,,,,,,,,,,,,,,,   | Size of opening                              |                                                                                                                 | ] Material                                                           |                   |                                                             |
|                  | Color                                                                                                            | 66-61                                    |                                              |                                                                                                                 |                                                                      |                   |                                                             |
| Shutters:        | Type & Style                                                                                                     | L                                        |                                              | Materia                                                                                                         |                                                                      | ] Color           |                                                             |
| Skylights:       | Туре                                                                                                             |                                          |                                              |                                                                                                                 | Make & Model                                                         |                   |                                                             |
|                  | Material                                                                                                         |                                          |                                              | ] Size                                                                                                          | •                                                                    | ] Color           | [                                                           |
| SIDING           | Туре                                                                                                             | Clapboard                                |                                              | Shingle []                                                                                                      | Other                                                                |                   |                                                             |
|                  | Material                                                                                                         | Red Cedar                                | Whit                                         | e Cedar 🔀                                                                                                       | Other                                                                |                   |                                                             |
|                  | Paint Color                                                                                                      | HC-169                                   |                                              |                                                                                                                 | lor                                                                  |                   |                                                             |
| FOUNDATION       | Туре                                                                                                             |                                          |                                              |                                                                                                                 |                                                                      | ] (max 12' expose | ed)                                                         |
| DECK             | Material                                                                                                         |                                          |                                              |                                                                                                                 |                                                                      | Color             |                                                             |
| SIGNS            | Size                                                                                                             |                                          | Materials                                    |                                                                                                                 |                                                                      | ] Color           |                                                             |
| FENCE            | Туре                                                                                                             | (split rail, chain lir                   | .k)                                          |                                                                                                                 |                                                                      | ] Color           |                                                             |
|                  | Material                                                                                                         | [                                        |                                              |                                                                                                                 |                                                                      | ] Length          | []                                                          |
| RETAING WALL     | Description                                                                                                      |                                          |                                              | e and a rear distance of the methods and a rear warmer of the Advance of the second second second second second |                                                                      |                   | 990-992-01-9-92-9-9-9-9-9-9-9-9-9-9-9-9-9-9-9-9-9           |
| LIGHTING         | Type and loca<br>affixed to structu                                                                              | ition (free standing<br>re, illuminated) |                                              |                                                                                                                 |                                                                      |                   |                                                             |