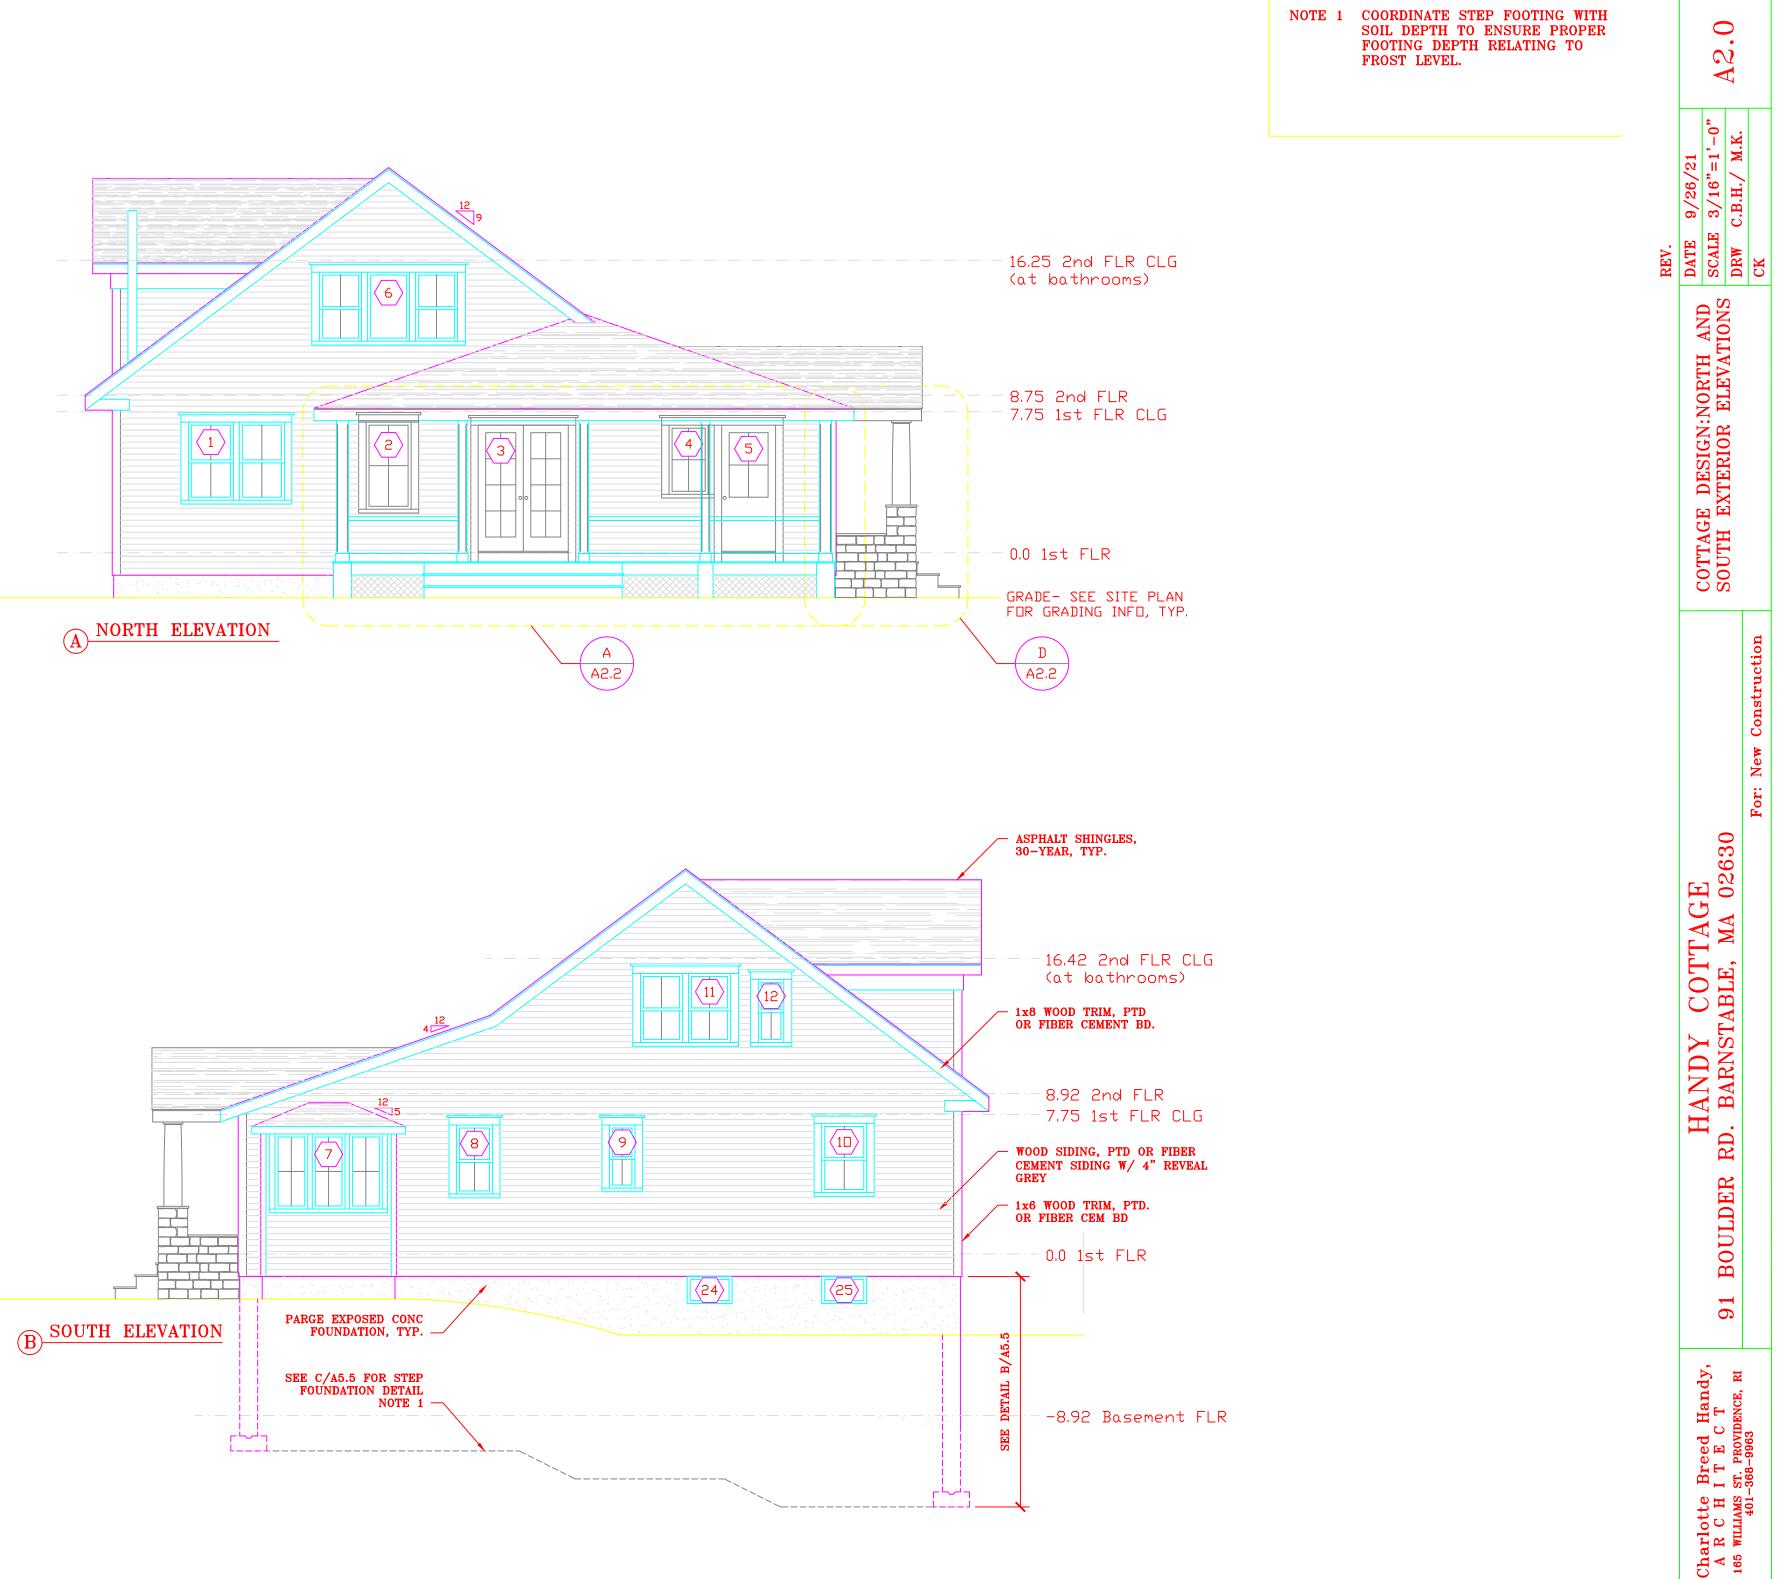

#### **Building Elevations**

- .... Plans at scale of  $\frac{1}{4}$  = 1 foot; a written drawn scale
- Plans at a reduced scale to fit 8.5"x11 or 11x17 paper
- Name of applicant, street location, map and parcel
- Name of Building Designer, or architect; original signature of plan preparer and stamp; plan date, and all revision dates. \*All new house or commercial building plans must have an original signature and stamp, if any, by a registered Architect, member of AIBD, or a licensed Massachusetts Home Improvement Contractor, unless this requirement is waived by the Old King's Highway Historic District Committee.
- A written and bar drawn scale
- Elevations of all (affected) sides of the building, with dimensions including height from the natural grade adjacent to the Building to the top of the ridge; location and elevation of finished grade, roof pitch (s) dormer setbacks; trim style, window And door styles. Changes to existing building must be clouded on drawings. Window schedule on plans
- Landscape Plan (drawn on a certified perimeter plan containing the following)
- Name of applicant, street address, assessor's map and parcel number ....
- Name, address, and telephone number of the plan preparer, plan date, & date of revisions
- The location of existing and proposed buildings and structures, and lot lines
- Natural features of site (i.e. rock outcroppings, streams, wetlands, etc)
- Existing buffer areas to remain .....
- Location and species of trees and plants ----
- Driveway, parking areas, walkways, and patios, indicating materials to be used .....
- Existing stone walls, and proposed walls including retaining walls for slope retention or septic systems .....
  - For removal of stone walls, you must file a demolition application
  - All proposed exterior lighting and signs