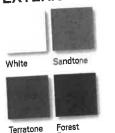

### **CERTIFICATE OF APPROPRIATENESS – SPEC SHEET**

| CHIMNEY          |                                                                                                                  | Material                                 |                                              |                                                                                                                 | C                                                                    | olor              |                                                             |
|------------------|------------------------------------------------------------------------------------------------------------------|------------------------------------------|----------------------------------------------|-----------------------------------------------------------------------------------------------------------------|----------------------------------------------------------------------|-------------------|-------------------------------------------------------------|
| ROOF             | SIN MANNAN IN NY TANÀNA MANGKAONA DIA MANGKAO DIA MANGKAO DIA MANGKAO DIA MANGKAO DIA MANGKAO DIA MANGKAO DIA M  | Make & style _                           |                                              | * * * * * * * * * * * * * *                                                                                     |                                                                      | 4<br>4<br>7       | Color                                                       |
|                  | Roof Pitch (s)                                                                                                   | — (7/12 minimum)                         |                                              | (snd                                                                                                            | cify on plans for ne                                                 | w huilding & mai  | ar additions)                                               |
| CITTER           | le la la characteristica de la construcción de la construcción de la construcción de la construcción de la const | Tvne/Material                            | 2012/07/07/07/07/07/07/07/07/07/07/07/07/07/ |                                                                                                                 |                                                                      |                   | Color                                                       |
| WINDOWS, DOO     | RS, TRIM, S                                                                                                      | HUTTERS, SK                              | YLIGHTS                                      | antara da antanggi kana da ka da manga ka aka aka ka ka ka ka ka ka ka ka ka                                    | ant allower allow contractional time a antiantically and allower and |                   | artem fra terry fragmenter general allevity for and a first |
| Window/Door Trim | material                                                                                                         | Wood                                     |                                              | Other specify                                                                                                   |                                                                      |                   |                                                             |
| Size c           | of cornerboards                                                                                                  | []                                       | Size of ca                                   | sings (IX4 min)                                                                                                 | )                                                                    | Color             | 0C-61                                                       |
| Rak              | es 1 <sup>st</sup> member                                                                                        | F                                        | 2 <sup>nd</sup> Member                       |                                                                                                                 | ] Dej                                                                | pth of overhang   | []                                                          |
| Windows:         | Make/Model                                                                                                       |                                          |                                              | Materia                                                                                                         |                                                                      | ] Color           |                                                             |
| Window Grills    | s                                                                                                                | Divided Light                            | Exterio                                      | or Glued Grills                                                                                                 | [] Grill                                                             | s Between Glass   | [                                                           |
|                  | Removable                                                                                                        | Interior Grills                          |                                              | No Grills                                                                                                       | [] Grill                                                             | Pattern           |                                                             |
| Doors:           | Style & Make                                                                                                     |                                          |                                              | Materia                                                                                                         |                                                                      | ] Color           | [HC-/SS]                                                    |
| Garage doors:    | Style                                                                                                            | ,,,,,,,,,,,,,,,,,,,,,,,,,,,,,,,,,,,,,,   | Size of opening                              |                                                                                                                 | ] Material                                                           |                   |                                                             |
|                  | Color                                                                                                            | 66-61                                    |                                              |                                                                                                                 |                                                                      |                   |                                                             |
| Shutters:        | Type & Style                                                                                                     | L                                        |                                              | Materia                                                                                                         |                                                                      | ] Color           |                                                             |
| Skylights:       | Туре                                                                                                             |                                          |                                              |                                                                                                                 | Make & Model                                                         |                   |                                                             |
|                  | Material                                                                                                         |                                          |                                              | ] Size                                                                                                          | •                                                                    | ] Color           | [                                                           |
| SIDING           | Туре                                                                                                             | Clapboard                                |                                              | Shingle []                                                                                                      | Other                                                                |                   |                                                             |
|                  | Material                                                                                                         | Red Cedar                                | Whit                                         | e Cedar 🔀                                                                                                       | Other                                                                |                   |                                                             |
|                  | Paint Color                                                                                                      | HC-169                                   |                                              |                                                                                                                 | lor                                                                  |                   |                                                             |
| FOUNDATION       | Туре                                                                                                             |                                          |                                              |                                                                                                                 |                                                                      | ] (max 12' expose | ed)                                                         |
| DECK             | Material                                                                                                         |                                          |                                              |                                                                                                                 |                                                                      | Color             |                                                             |
| SIGNS            | Size                                                                                                             |                                          | Materials                                    |                                                                                                                 |                                                                      | ] Color           |                                                             |
| FENCE            | Туре                                                                                                             | (split rail, chain lir                   | .k)                                          |                                                                                                                 |                                                                      | ] Color           |                                                             |
|                  | Material                                                                                                         | [                                        |                                              |                                                                                                                 |                                                                      | ] Length          | []                                                          |
| RETAING WALL     | Description                                                                                                      |                                          |                                              | e and a rear distance of the methods and a rear warmer of the Advance of the second second second second second |                                                                      |                   | 990-992-01-9-92-9-9-9-9-9-9-9-9-9-9-9-9-9-9-9-9-9           |
| LIGHTING         | Type and loca<br>affixed to structu                                                                              | ition (free standing<br>re, illuminated) |                                              |                                                                                                                 |                                                                      |                   |                                                             |