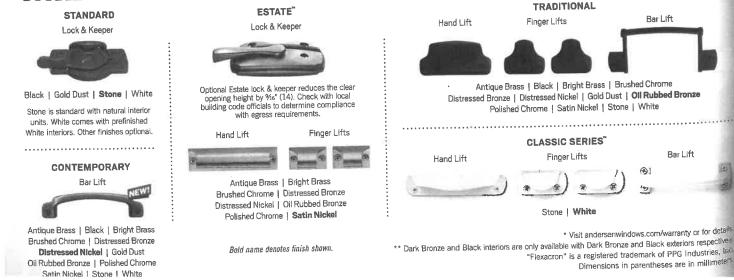

### **CERTIFICATE OF APPROPRIATENESS – SPEC SHEET**

| CHIMNEY          |                                                                                                                  | Material                                 |                                              |                                                                                                                 | C                                                                    | olor              |                                                             |
|------------------|------------------------------------------------------------------------------------------------------------------|------------------------------------------|----------------------------------------------|-----------------------------------------------------------------------------------------------------------------|----------------------------------------------------------------------|-------------------|-------------------------------------------------------------|
| ROOF             | SIN MANNAN IN NY TANÀNA MANGKAONA DIA MANGKAO DIA MANGKAO DIA MANGKAO DIA MANGKAO DIA MANGKAO DIA MANGKAO DIA M  | Make & style _                           |                                              | * * * * * * * * * * * * * *                                                                                     |                                                                      | 4<br>4<br>7       | Color                                                       |
|                  | Roof Pitch (s)                                                                                                   | — (7/12 minimum)                         |                                              | (snd                                                                                                            | cify on plans for ne                                                 | w huilding & mai  | ar additions)                                               |
| CITTER           | le la la characteristica de la construcción de la construcción de la construcción de la construcción de la const | Tvne/Material                            | 2012/07/07/07/07/07/07/07/07/07/07/07/07/07/ |                                                                                                                 |                                                                      |                   | Color                                                       |
| WINDOWS, DOO     | RS, TRIM, S                                                                                                      | HUTTERS, SK                              | YLIGHTS                                      | antara da antanggi kana da ka da manga ka aka aka ka ka ka ka ka ka ka ka ka                                    | ant allower allow contractional time a antiantically and allower and |                   | artem fra terry fragmenter general allevity for and a first |
| Window/Door Trim | material                                                                                                         | Wood                                     |                                              | Other specify                                                                                                   |                                                                      |                   |                                                             |
| Size c           | of cornerboards                                                                                                  | []                                       | Size of ca                                   | sings (IX4 min)                                                                                                 | )                                                                    | Color             | 0C-61                                                       |
| Rak              | es 1 <sup>st</sup> member                                                                                        | F                                        | 2 <sup>nd</sup> Member                       |                                                                                                                 | ] Dej                                                                | pth of overhang   | []                                                          |
| Windows:         | Make/Model                                                                                                       |                                          |                                              | Materia                                                                                                         |                                                                      | ] Color           |                                                             |
| Window Grills    | s                                                                                                                | Divided Light                            | Exterio                                      | or Glued Grills                                                                                                 | [] Grill                                                             | s Between Glass   | [                                                           |
|                  | Removable                                                                                                        | Interior Grills                          |                                              | No Grills                                                                                                       | [] Grill                                                             | Pattern           |                                                             |
| Doors:           | Style & Make                                                                                                     |                                          |                                              | Materia                                                                                                         |                                                                      | ] Color           | [HC-/SS]                                                    |
| Garage doors:    | Style                                                                                                            | ,,,,,,,,,,,,,,,,,,,,,,,,,,,,,,,,,,,,,,   | Size of opening                              |                                                                                                                 | ] Material                                                           |                   |                                                             |
|                  | Color                                                                                                            | 66-61                                    |                                              |                                                                                                                 |                                                                      |                   |                                                             |
| Shutters:        | Type & Style                                                                                                     | L                                        |                                              | Materia                                                                                                         |                                                                      | ] Color           |                                                             |
| Skylights:       | Туре                                                                                                             |                                          |                                              |                                                                                                                 | Make & Model                                                         |                   |                                                             |
|                  | Material                                                                                                         |                                          |                                              | ] Size                                                                                                          | •                                                                    | ] Color           | [                                                           |
| SIDING           | Туре                                                                                                             | Clapboard                                |                                              | Shingle []                                                                                                      | Other                                                                |                   |                                                             |
|                  | Material                                                                                                         | Red Cedar                                | Whit                                         | e Cedar 🔀                                                                                                       | Other                                                                |                   |                                                             |
|                  | Paint Color                                                                                                      | HC-169                                   |                                              |                                                                                                                 | lor                                                                  |                   |                                                             |
| FOUNDATION       | Туре                                                                                                             |                                          |                                              |                                                                                                                 |                                                                      | ] (max 12' expose | ed)                                                         |
| DECK             | Material                                                                                                         |                                          |                                              |                                                                                                                 |                                                                      | Color             |                                                             |
| SIGNS            | Size                                                                                                             |                                          | Materials                                    |                                                                                                                 |                                                                      | ] Color           |                                                             |
| FENCE            | Туре                                                                                                             | (split rail, chain lir                   | .k)                                          |                                                                                                                 |                                                                      | ] Color           |                                                             |
|                  | Material                                                                                                         | [                                        |                                              |                                                                                                                 |                                                                      | ] Length          | []                                                          |
| RETAING WALL     | Description                                                                                                      |                                          |                                              | e and a rear distance of the methods and a rear warmer of the Advance of the second second second second second |                                                                      |                   | 990-992-01-9-92-9-9-9-9-9-9-9-9-9-9-9-9-9-9-9-9-9           |
| LIGHTING         | Type and loca<br>affixed to structu                                                                              | ition (free standing<br>re, illuminated) |                                              |                                                                                                                 |                                                                      |                   |                                                             |