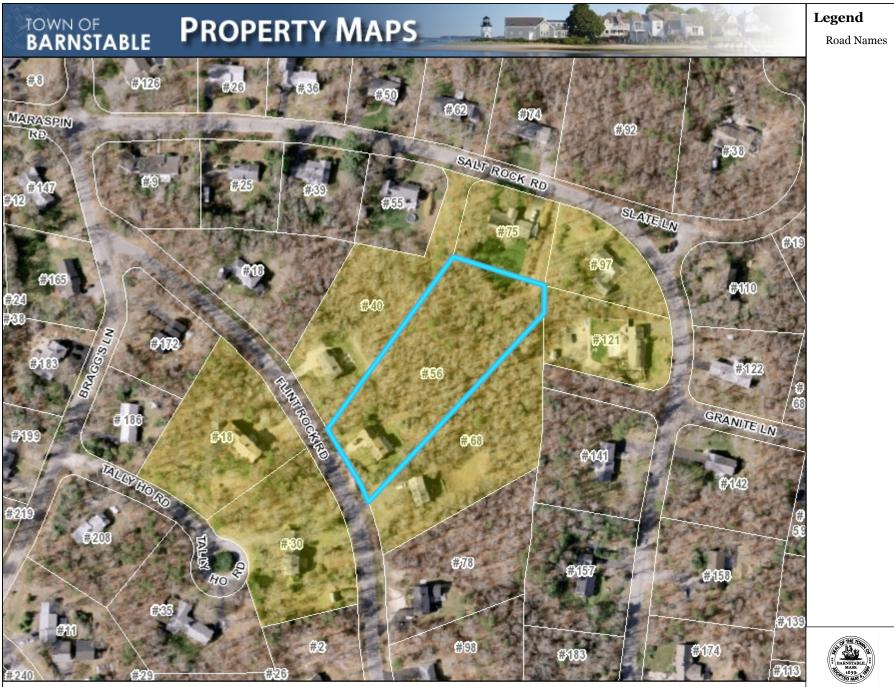

| Date $09 - 28 - 2021$                                                                                                                                                                                                            | Map & Parcel                 | Lot 3 map 709-88-91                                                                                             |
|----------------------------------------------------------------------------------------------------------------------------------------------------------------------------------------------------------------------------------|------------------------------|-----------------------------------------------------------------------------------------------------------------|
| Property Owner Jesse whote + Katherine white                                                                                                                                                                                     | Phone <u>774</u> -           | 205-05-23                                                                                                       |
| Street address 56 Flintrock road                                                                                                                                                                                                 | Email 'Jesse                 | 7623 Cgmalicon                                                                                                  |
| Village Barnstable                                                                                                                                                                                                               |                              | A                                                                                                               |
| Mailing address <u>56 Flintrock rual</u> 02630                                                                                                                                                                                   | Signature                    | <u>fe</u>                                                                                                       |
| Agent/Contractor Self                                                                                                                                                                                                            | Phone <u>774</u>             | -205-0523                                                                                                       |
| Agent Address                                                                                                                                                                                                                    | Email Jesse                  | 7623@ mail.con                                                                                                  |
| Agent Signature                                                                                                                                                                                                                  |                              | $\mathcal{I}_{\mathcal{I}}$                                                                                     |
| If approved, the Certificate of Appropriateness expires one year from th<br>Permit, whichever date shall be later. A one year extension may be req<br>Assistant at 200 Main Street, Hyannis, MA 02601. This request must be rece | uested, in writing, to the C | Old King's Highway Administrative                                                                               |
| There is a 10 day appeal period plus a four day waiting period for all a available for pickup and building permit sign-off. All applications are subject                                                                         |                              |                                                                                                                 |
| New Build AdditiCheck all categories i                                                                                                                                                                                           | that apply 🛛 🥂 Resident      | hard and a second se |
| Building Construction     Type of Building   Image     House   Garage                                                                                                                                                            | n Shed                       | Commercial Other                                                                                                |
| Project Roof Windows/Doors Sidi                                                                                                                                                                                                  | ing/Painting 🗌 Solar         | Other                                                                                                           |
| Landscape Feature Fence Wall Flag                                                                                                                                                                                                | g Pole Pool                  | Other                                                                                                           |
|                                                                                                                                                                                                                                  | oaint Sign                   | Other                                                                                                           |
| Description of Proposed Work repaint clapboard to                                                                                                                                                                                | int front dow                | . replace imposited                                                                                             |
| Description of Proposed Work <u>repaint clapboard</u> tr<br>Shingles with unpointed shingles                                                                                                                                     | ¥ -                          |                                                                                                                 |
|                                                                                                                                                                                                                                  |                              |                                                                                                                 |
| Secented 10/5/2021                                                                                                                                                                                                               |                              | DENIED                                                                                                          |
| for Committee use only This Certificate is                                                                                                                                                                                       | hereby APPROVI               | ED                                                                                                              |
| By a vote of Ave Nav A                                                                                                                                                                                                           | Abstain                      | Date                                                                                                            |
| Members signatures                                                                                                                                                                                                               | <u></u>                      |                                                                                                                 |
|                                                                                                                                                                                                                                  |                              |                                                                                                                 |
| Conditions of Approval                                                                                                                                                                                                           |                              |                                                                                                                 |
|                                                                                                                                                                                                                                  |                              |                                                                                                                 |