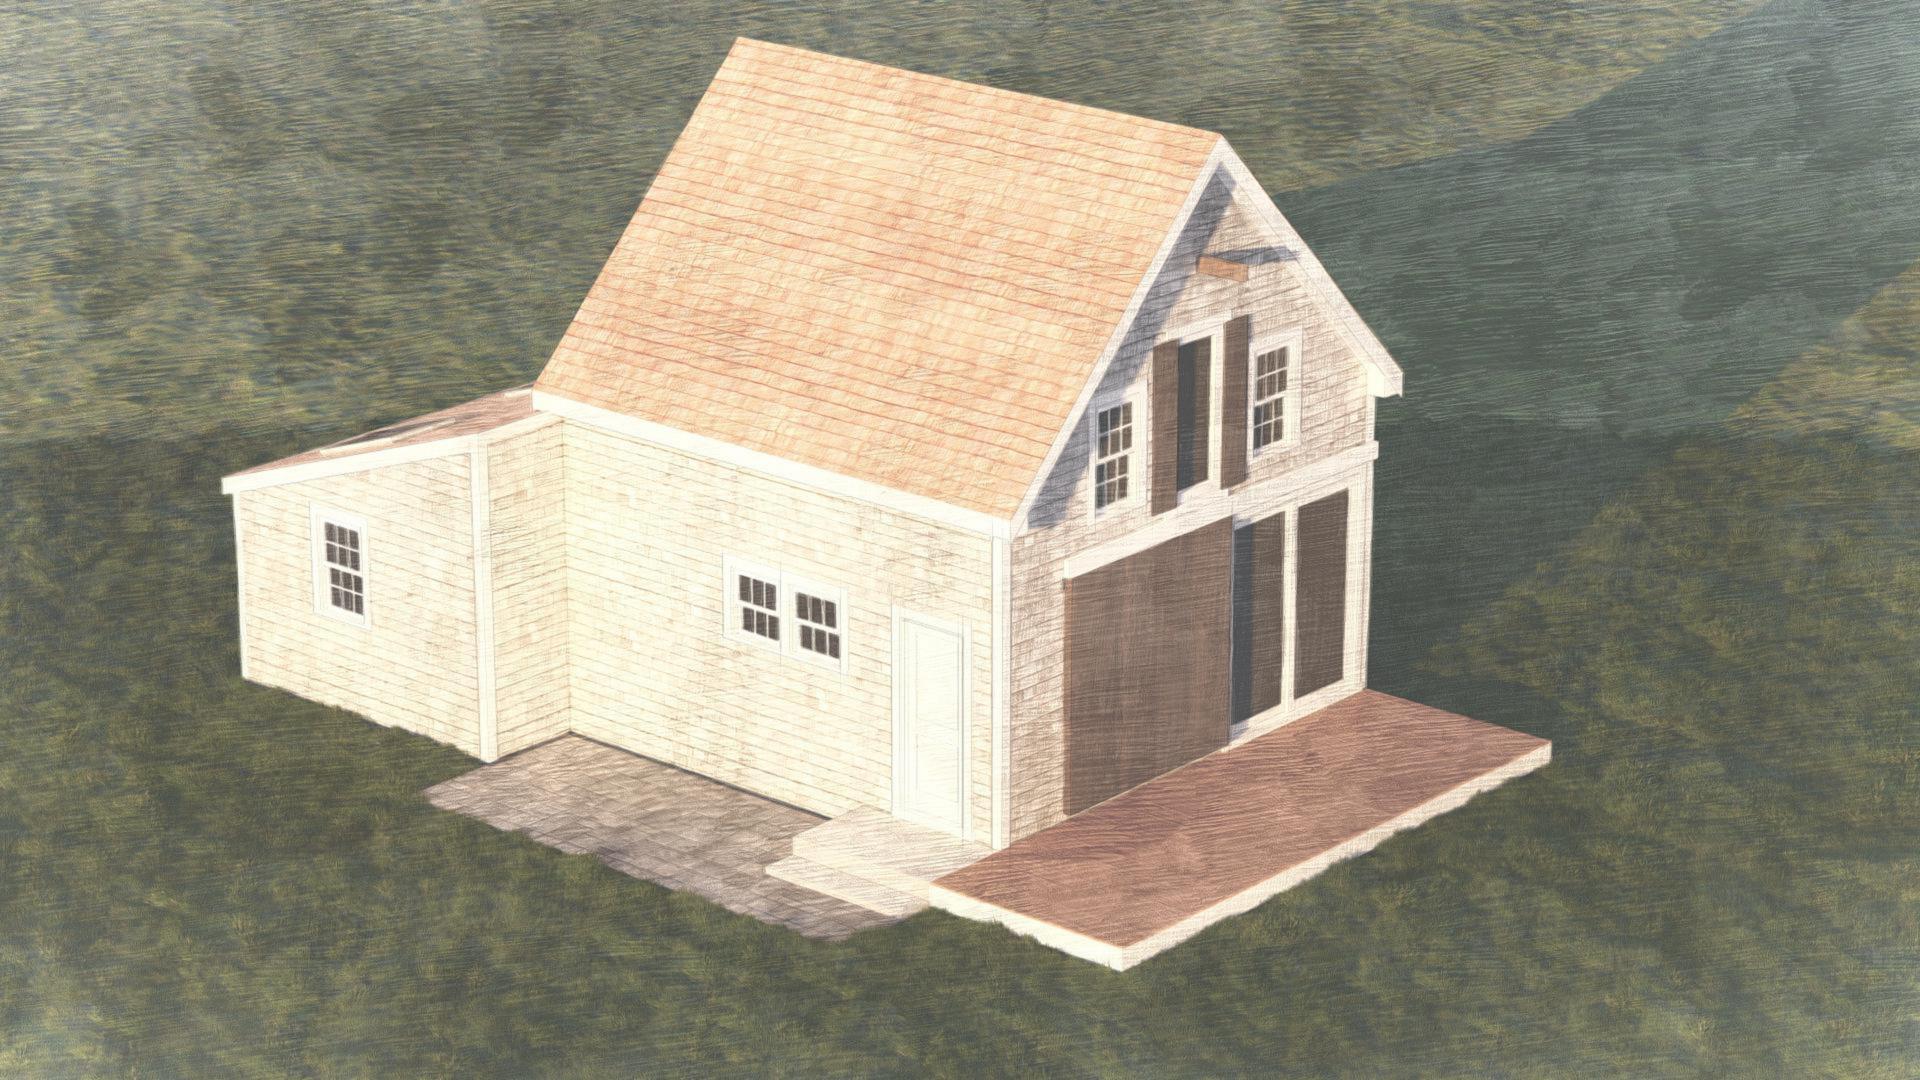

#### **Building Elevations**

- .... Plans at scale of  $\frac{1}{4}$  = 1 foot; a written drawn scale
- Plans at a reduced scale to fit 8.5"x11 or 11x17 paper
- Name of applicant, street location, map and parcel
- Name of Building Designer, or architect; original signature of plan preparer and stamp; plan date, and all revision dates. \*All new house or commercial building plans must have an original signature and stamp, if any, by a registered Architect, member of AIBD, or a licensed Massachusetts Home Improvement Contractor, unless this requirement is waived by the Old King's Highway Historic District Committee.
- A written and bar drawn scale
- Elevations of all (affected) sides of the building, with dimensions including height from the natural grade adjacent to the Building to the top of the ridge; location and elevation of finished grade, roof pitch (s) dormer setbacks; trim style, window And door styles. Changes to existing building must be clouded on drawings. Window schedule on plans
- Landscape Plan (drawn on a certified perimeter plan containing the following)
- Name of applicant, street address, assessor's map and parcel number ....
- Name, address, and telephone number of the plan preparer, plan date, & date of revisions
- The location of existing and proposed buildings and structures, and lot lines
- Natural features of site (i.e. rock outcroppings, streams, wetlands, etc)
- Existing buffer areas to remain .....
- Location and species of trees and plants ----
- Driveway, parking areas, walkways, and patios, indicating materials to be used .....
- Existing stone walls, and proposed walls including retaining walls for slope retention or septic systems .....
  - For removal of stone walls, you must file a demolition application
  - All proposed exterior lighting and signs