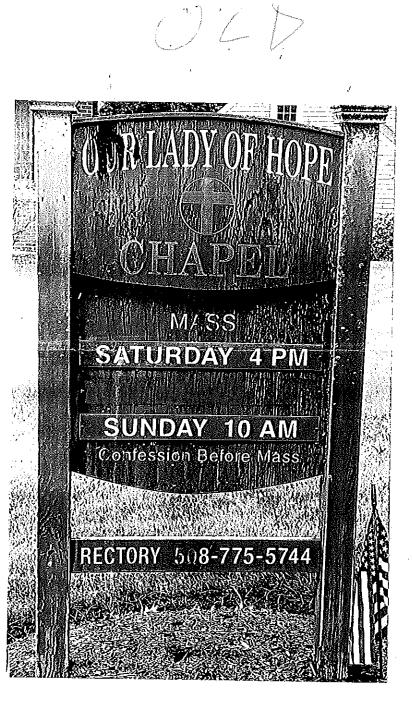

#### **SIGNS** (complete sign supplement)

- .... Rendering of the proposed sign, showing graphics, dimensions, design and height of post, color, and materials
- ..... Site Plan on GIS map or mortgage survey, or photographs, or to-scale sketch of building elevation showing location of
- Proposed sign; and any tree to be removed near a freestanding sign (see below for site plan criteria)