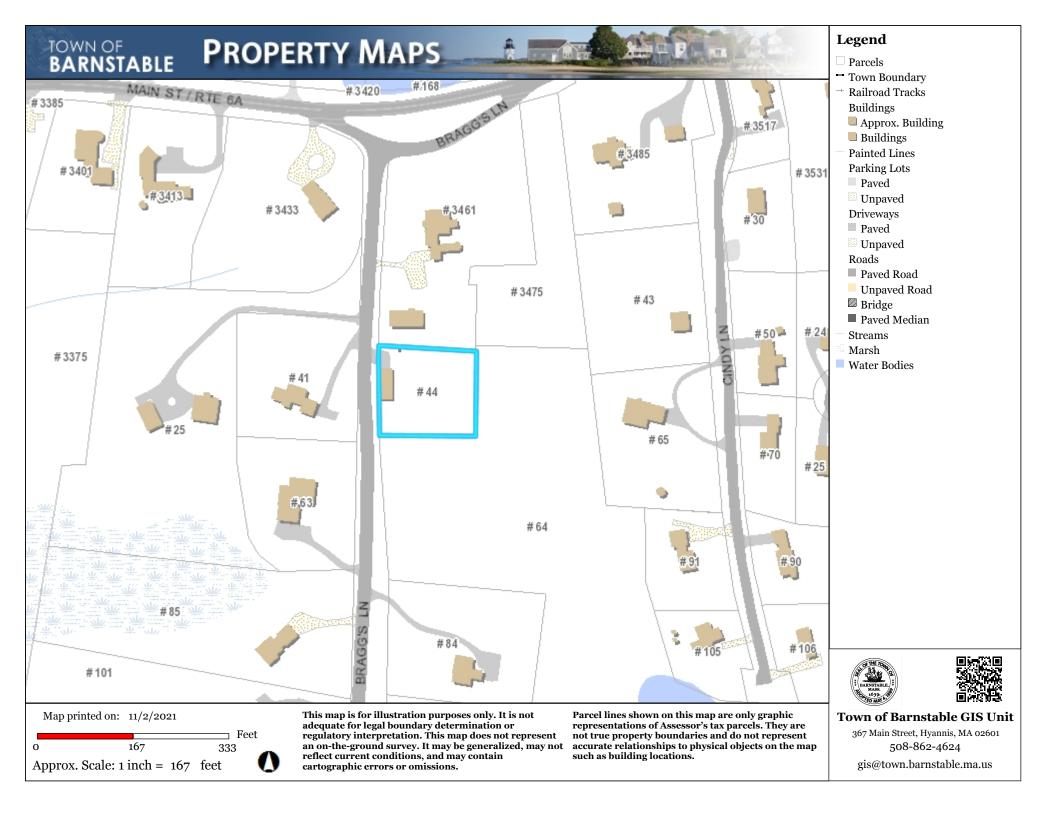

#### SITE PLAN CRITERIA

- Name of applicant, street location, map and parcel
- .... Name of architect, engineer, or surveyor; original stamp & signature; date of plan & revision dates
- .... North arrow, written and drawn to scale
- Changes to existing grades shown with one-foot contours
- Proposed & existing footprint of building and/or structures, and distance to lot lines
- Proposed driveway location
- Proposed limits of clearing for building (s), assessor structure (s), driveway and septic system
- Retaining walls or accessory structures (e.g. pool, tennis court, cabana, barn, garage, etc)

#### Site Plan

- Name of applicant, street location, map and parcel
- Name of architect, engineer, or surveyor; original stamp & signature; date of plan & revision dates
- North arrow, written and drawn to scale
- Changes to existing grades shown with one-foot contours
- Proposed & existing footprint of building and/or structures, and distance to lot lines
- Proposed driveway location .....
- Proposed limits of clearing for building (s), assessor structure (s), driveway and septic system .....
- Retaining walls or accessory structures (e.g. pool, tennis court, cabana, barn, garage, etc)