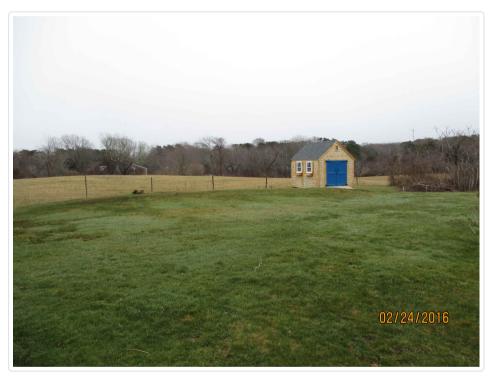

#### Sketch or Photos of adjacent properties

- A sketch (s) to scale or photographs of nearby adjacent buildings, where present, along both sides of the street frontage, Showing the proposed new house or commercial building in scale and in relationship to the existing buildings.
- Please discuss with staff if you do not think this is relevant to your application.
- Photographs of all sides of existing buildings to remain or being added to