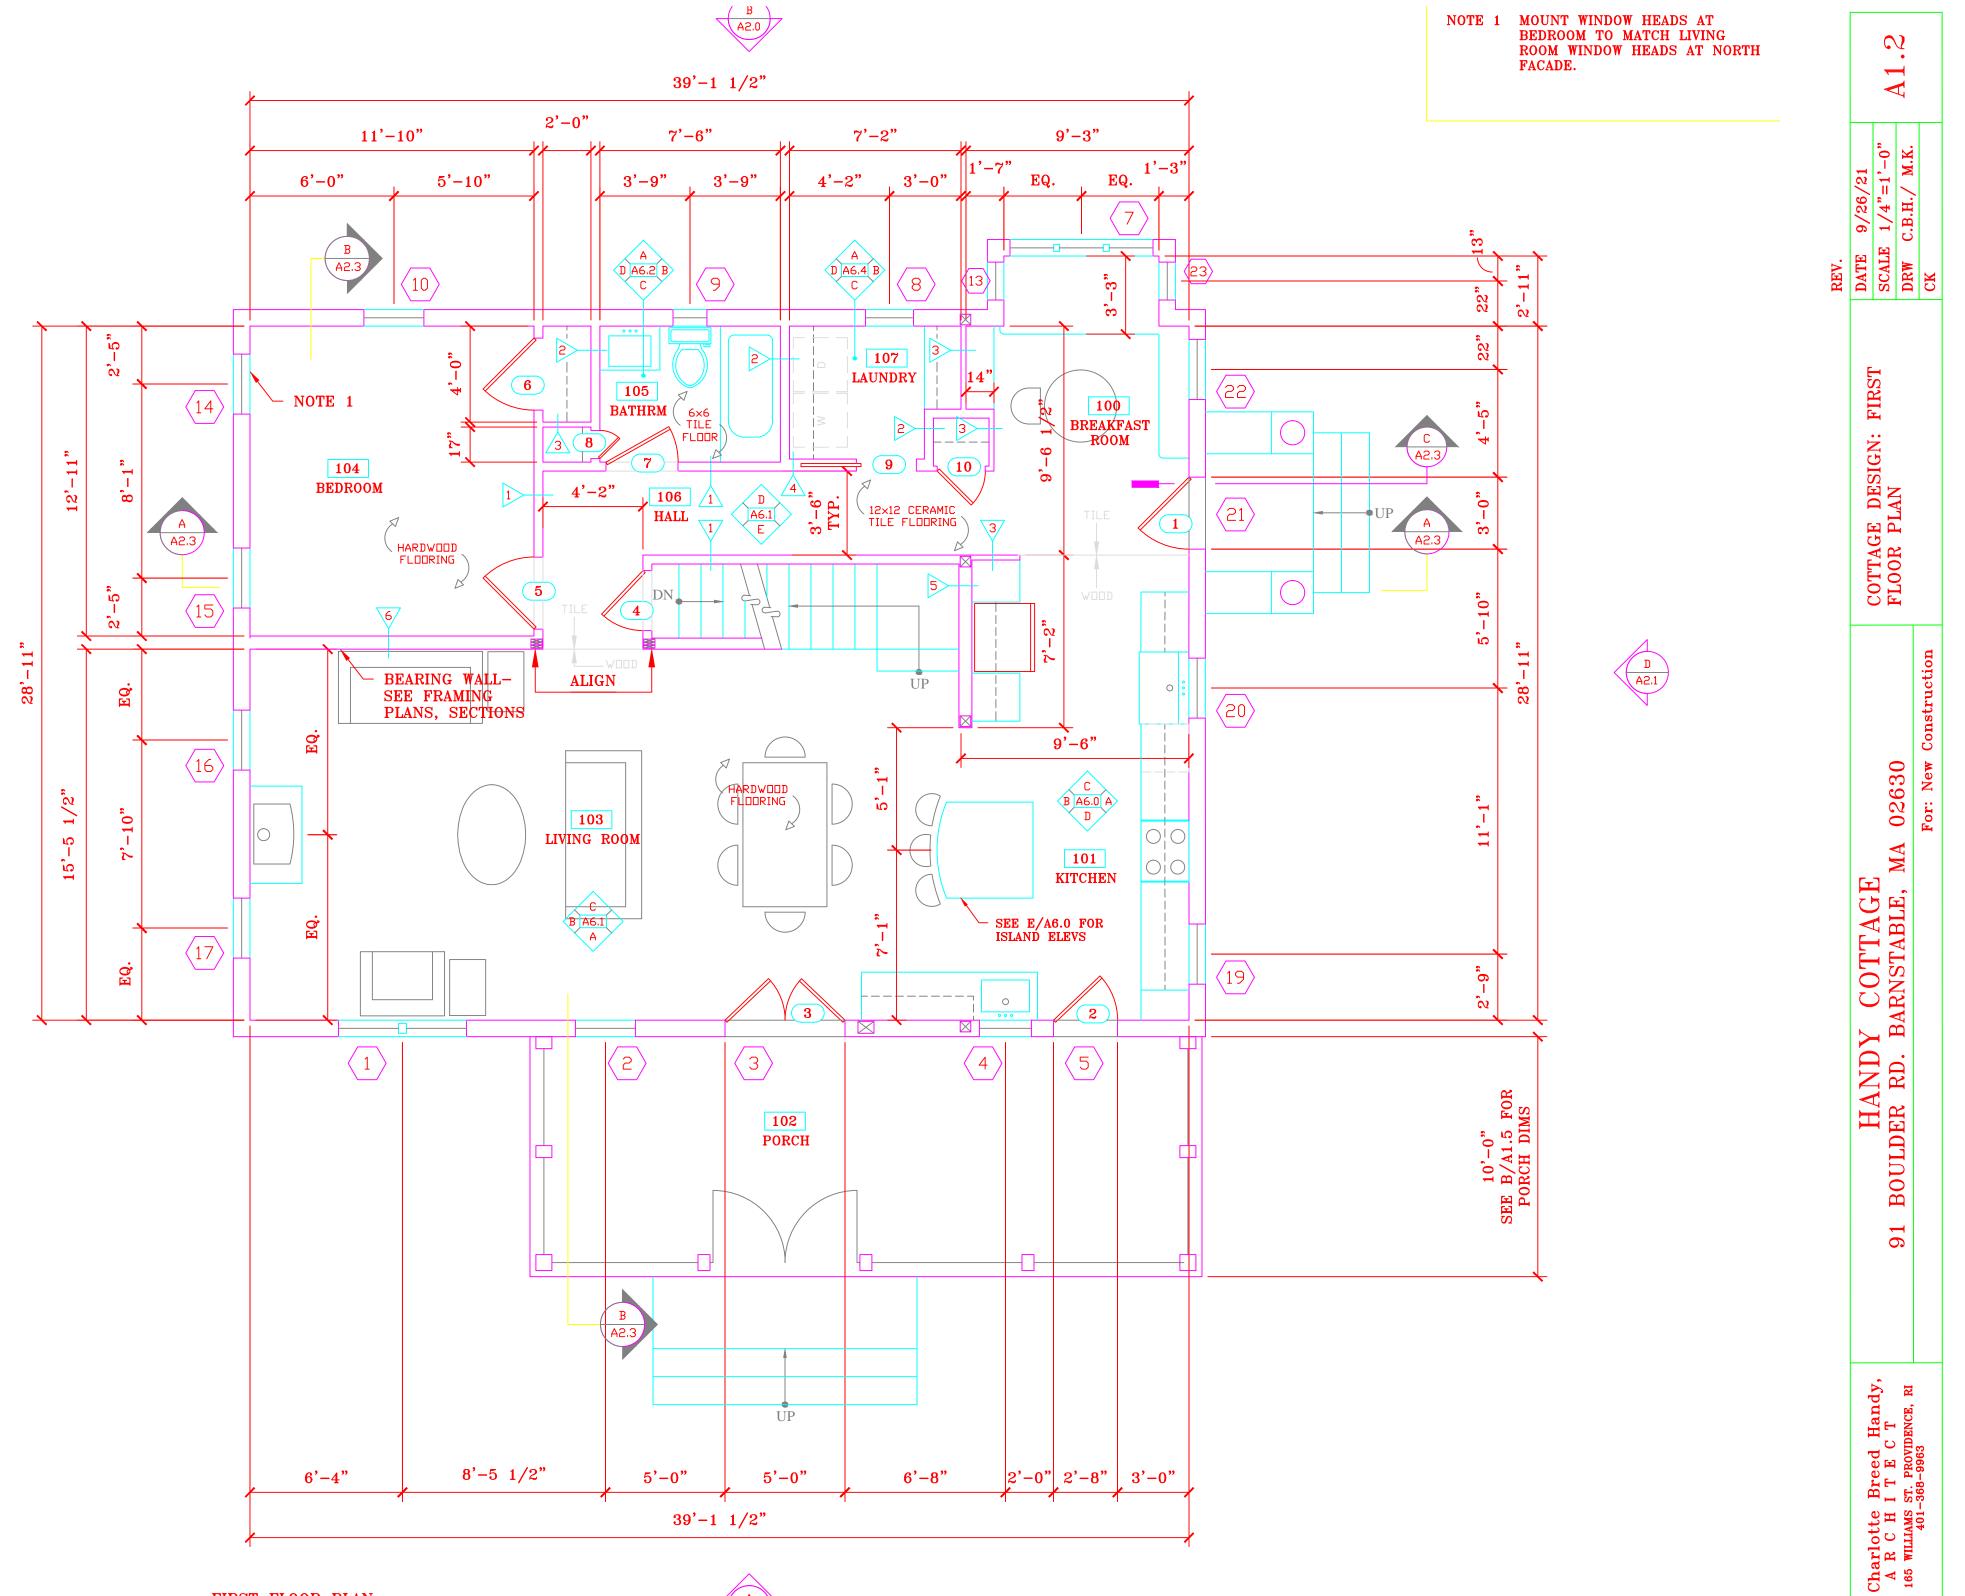

#### **Building Elevations**

- .... Plans at scale of  $\frac{1}{4}$  = 1 foot; a written drawn scale
- Plans at a reduced scale to fit 8.5"x11 or 11x17 paper
- Name of applicant, street location, map and parcel
- Name of Building Designer, or architect; original signature of plan preparer and stamp; plan date, and all revision dates. \*All new house or commercial building plans must have an original signature and stamp, if any, by a registered Architect, member of AIBD, or a licensed Massachusetts Home Improvement Contractor, unless this requirement is waived by the Old King's Highway Historic District Committee.
- A written and bar drawn scale
- Elevations of all (affected) sides of the building, with dimensions including height from the natural grade adjacent to the Building to the top of the ridge; location and elevation of finished grade, roof pitch (s) dormer setbacks; trim style, window And door styles. Changes to existing building must be clouded on drawings. Window schedule on plans
- Landscape Plan (drawn on a certified perimeter plan containing the following)
- Name of applicant, street address, assessor's map and parcel number ....
- Name, address, and telephone number of the plan preparer, plan date, & date of revisions
- The location of existing and proposed buildings and structures, and lot lines
- Natural features of site (i.e. rock outcroppings, streams, wetlands, etc)
- Existing buffer areas to remain .....
- Location and species of trees and plants ----
- Driveway, parking areas, walkways, and patios, indicating materials to be used .....
- Existing stone walls, and proposed walls including retaining walls for slope retention or septic systems .....
  - For removal of stone walls, you must file a demolition application
  - All proposed exterior lighting and signs