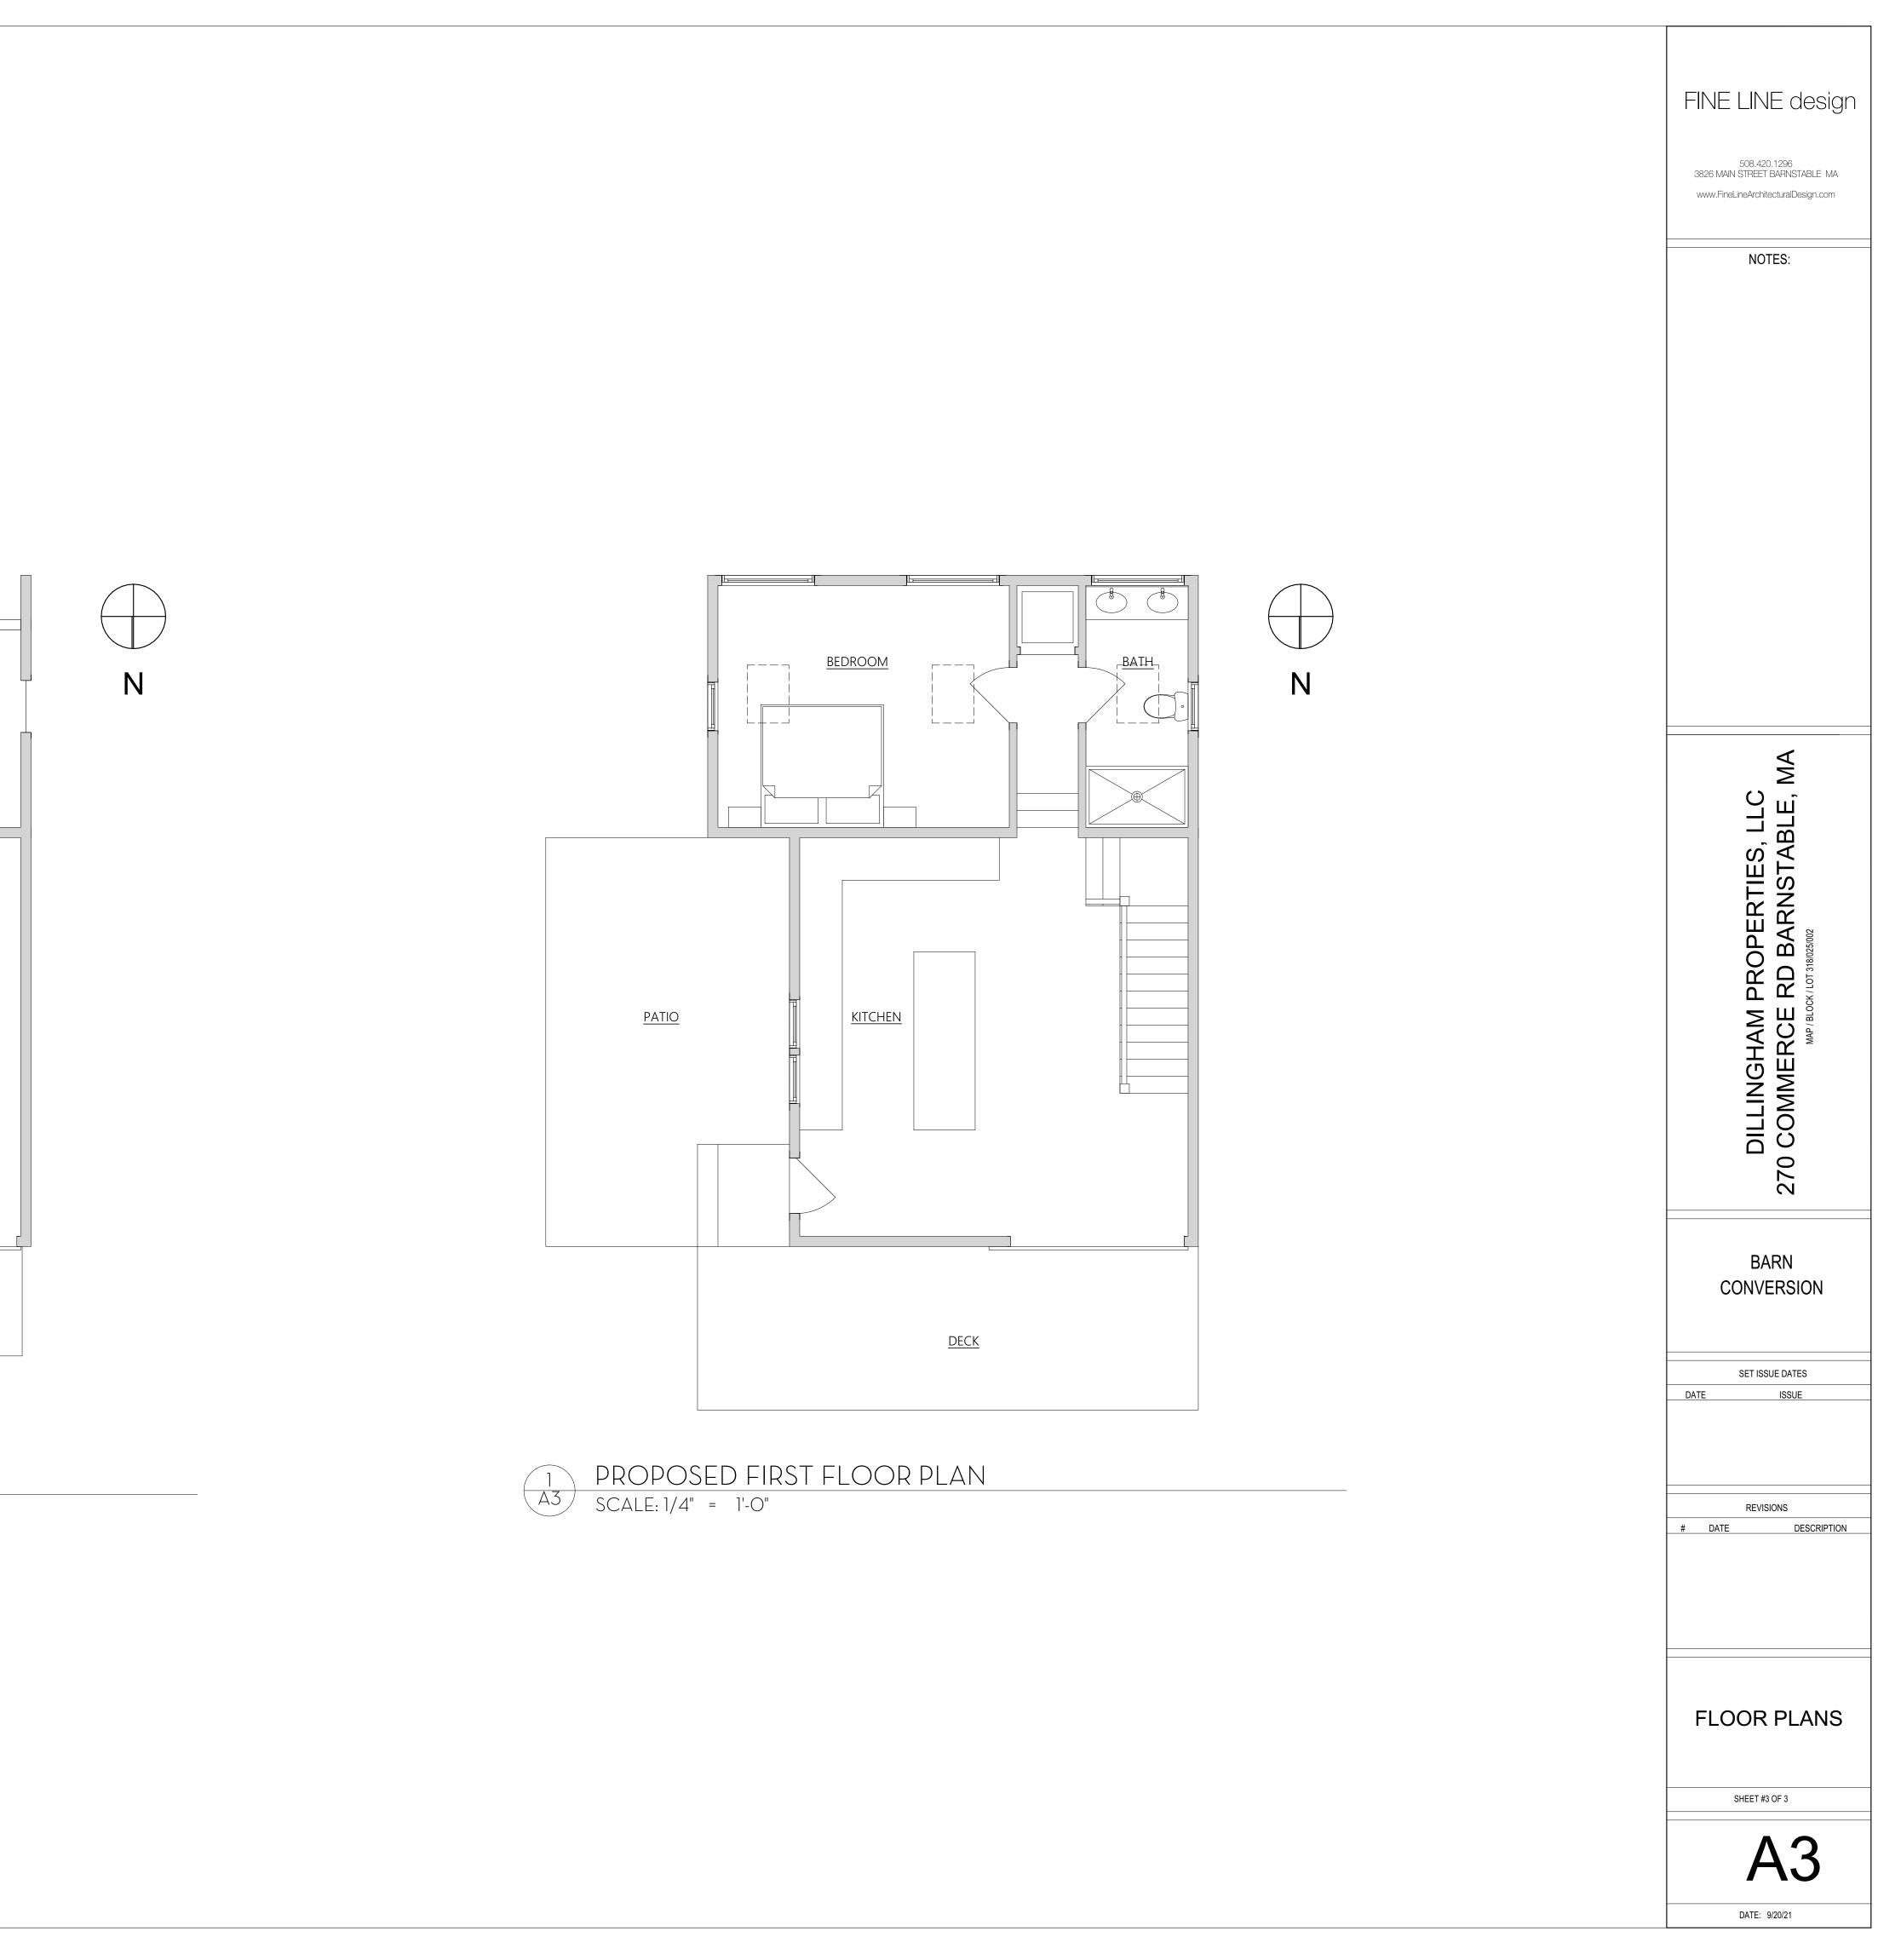

BARNSTABLE MA www.FineLineArchitecturalDesign.com

NOTES:



- EXISTING HORSE STABLE









1PROPOSED NORTH ELEVATIONA2SCALE: 1/4" = 1'-0"





3PROPOSED SOUTH ELEVATIONA2SCALE: 1/4" = 1'-0"

# - NEW SKY LIGHTS



NEW DECK-

# 2 PROPOSED WEST ELEVATION A2 SCALE: 1/4" = 1'-0"

 $\sim$  NEW R.C. SHINGLES  $^{-}$ 

 $\sim$  New W.C. Shingles ightarrow

EXISTING LOFT DOORS TO REMAIN

REPLACE EXISTING -DOUBLE HUNG WINDOWS IN KIND

EXISTING BARN DOOR to remain

**\*** 

- NEW TRANSOMS

REPLACE EXISTING DOUBLE HUNG WINDOWS IN KIND NEW DOUBLE HUNG WINDOW 
 >
 

4 PROPOSED EAST ELEVATION A2 SCALE: 1/4" = 1'-0"



508.420.1296 3826 MAIN STREET BARNSTABLE MA www.FineLineArchitecturalDesign.com

NOTES:



-NEW WINDOW EXISTING SHUTTER TO REMAIN









1 EXISTING FLOOR PLAN A3 SCALE: 1/4" = 1'-0"

















Property ID: 318011001 VANDUZER. CHRISTOPHER & KERRI 281 COMMERCE ROAD BARNSTABLE. MA 02630 Property ID: 318025001 DILLINGHAM PROPERTIES LLC PO BOX 474 BARNSTABLE. MA 02630 Property ID: 318025002 DILLINGHAM PROPERTIES LLC PO BOX 474 BARNSTABLE. MA 02630

Property ID: 318025004 MAGRUDER. SAMUEL & MARY & SARAH & HALL. DAPHNE L 82 AVON HILL STREET CAMBRIDGE. MA 02140 Property ID: 318051 DILLINGHAM PROPERTIES LLC %BRAZELTON. CHRISTINA L II 103 BERWICK ROAD PO BOX 693 BERWICK, ME 03901

# Massachusetts Cultural Resource Information System Scanned Record Cover Page

| Inventory No:           | BRN.2031                                                                |
|-------------------------|-------------------------------------------------------------------------|
| Historic Na