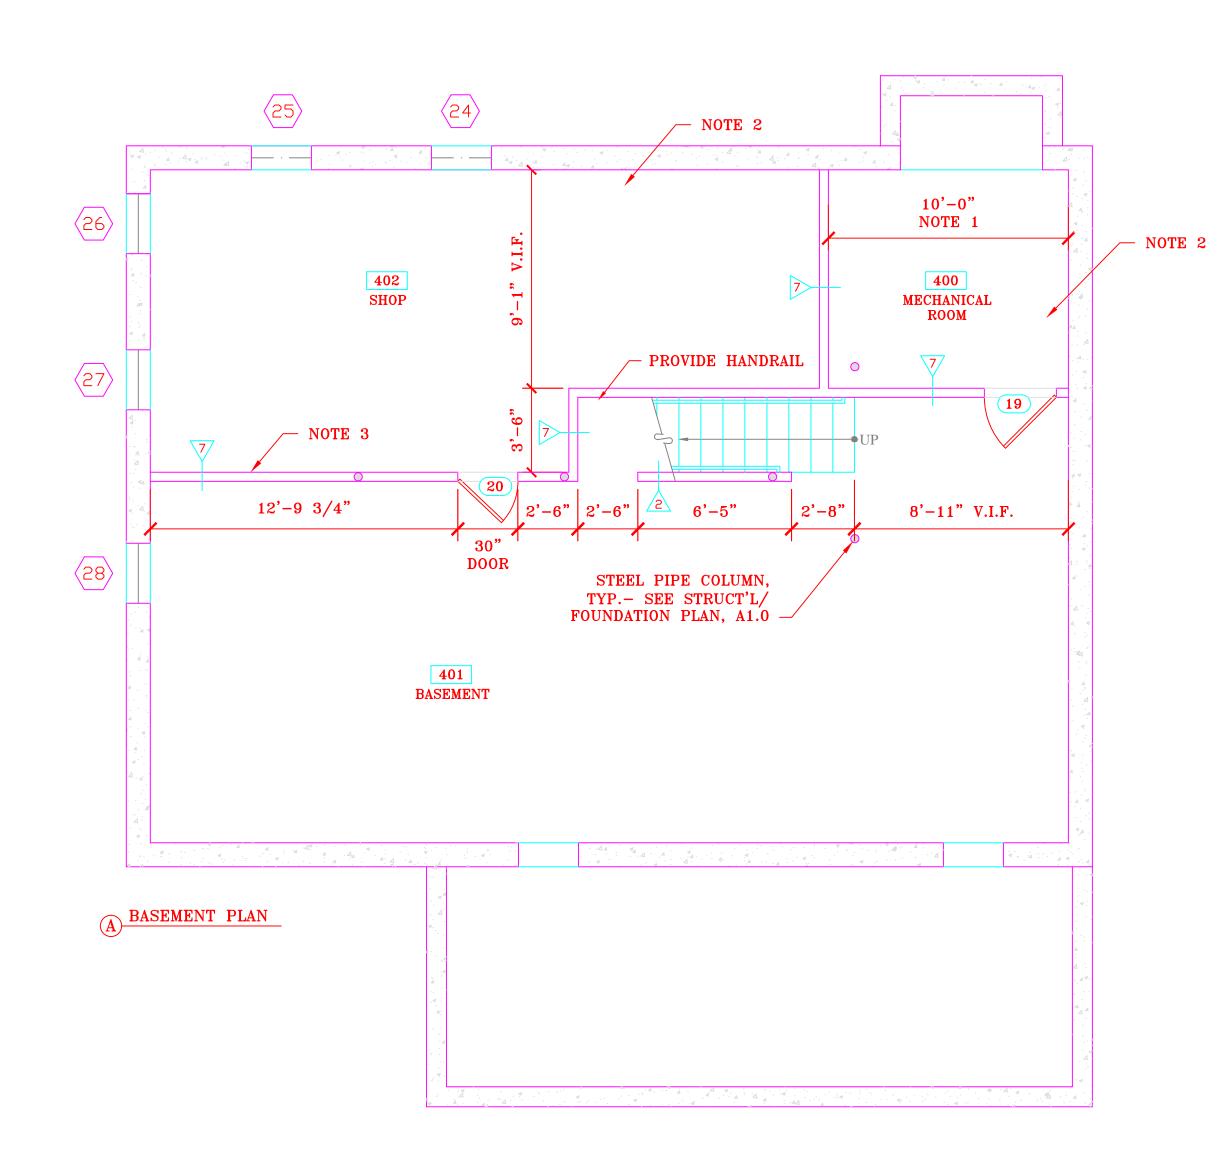

#### **Building Elevations**

- .... Plans at scale of  $\frac{1}{4}$  = 1 foot; a written drawn scale
- Plans at a reduced scale to fit 8.5"x11 or 11x17 paper
- Name of applicant, street location, map and parcel
- Name of Building Designer, or architect; original signature of plan preparer and stamp; plan date, and all revision dates. \*All new house or commercial building plans must have an original signature and stamp, if any, by a registered Architect, member of AIBD, or a licensed Massachusetts Home Improvement Contractor, unless this requirement is waived by the Old King's Highway Historic District Committee.
- A written and bar drawn scale
- Elevations of all (affected) sides of the building, with dimensions including height from the natural grade adjacent to the Building to the top of the ridge; location and elevation of finished grade, roof pitch (s) dormer setbacks; trim style, window And door styles. Changes to existing building must be clouded on drawings. Window schedule on plans
- Landscape Plan (drawn on a certified perimeter plan containing the following)
- Name of applicant, street address, assessor's map and parcel number ....
- Name, address, and telephone number of the plan preparer, plan date, & date of revisions
- The location of existing and proposed buildings and structures, and lot lines
- Natural features of site (i.e. rock outcroppings, streams, wetlands, etc)
- Existing buffer areas to remain .....
- Location and species of trees and plants ----
- Driveway, parking areas, walkways, and patios, indicating materials to be used .....
- Existing stone walls, and proposed walls including retaining walls for slope retention or septic systems .....
  - For removal of stone walls, you must file a demolition application
  - All proposed exterior lighting and signs