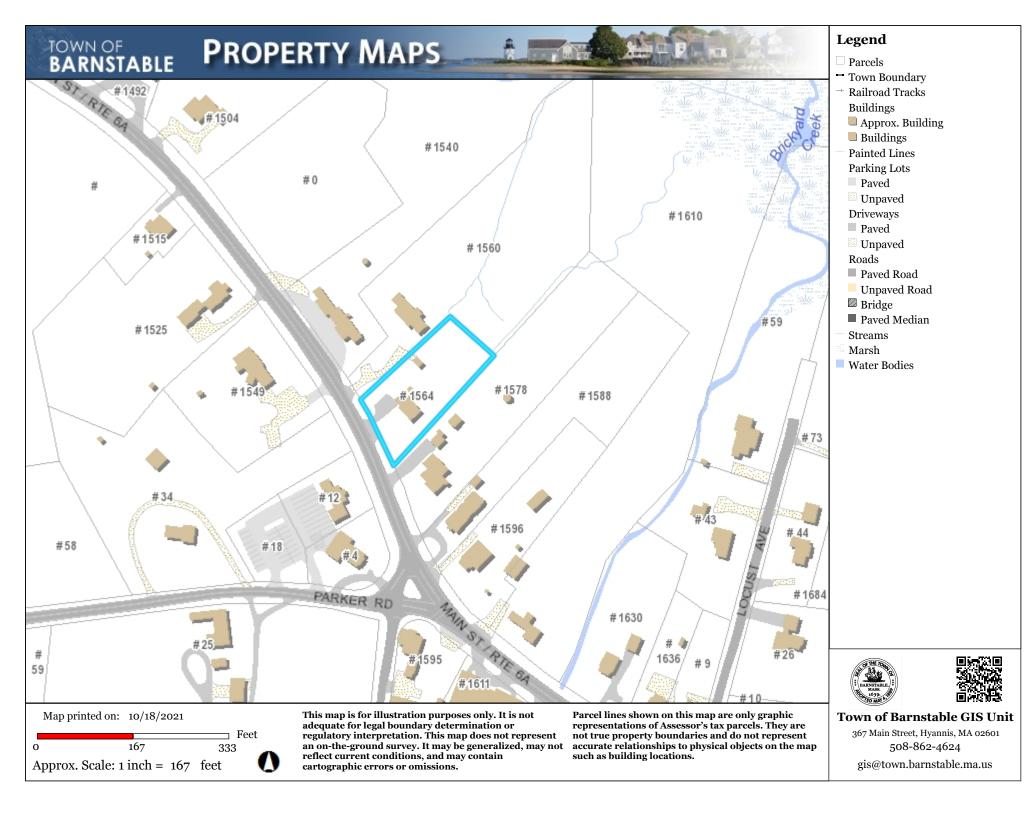

| Date $09 - 28 - 2021$                                                                                                                                                                                                            | Map & Parcel                 | Lot 3 map 709-88-91                                                                                             |
|----------------------------------------------------------------------------------------------------------------------------------------------------------------------------------------------------------------------------------|------------------------------|-----------------------------------------------------------------------------------------------------------------|
| Property Owner Jesse whote + Katherine white                                                                                                                                                                                     | Phone <u>774</u> -           | 205-05-23                                                                                                       |
| Street address 56 Flintrock road                                                                                                                                                                                                 | Email 'Jesse                 | 7623 Cgmalicon                                                                                                  |
| Village Barnstable                                                                                                                                                                                                               |                              | A                                                                                                               |
| Mailing address <u>56 Flintrock rual</u> 02630                                                                                                                                                                                   | Signature                    | <u>fe</u>                                                                                                       |
| Agent/Contractor Self                                                                                                                                                                                                            | Phone <u>774</u>             | -205-0523                                                                                                       |
| Agent Address                                                                                                                                                                                                                    | Email Jesse                  | 7623@ mail.con                                                                                                  |
| Agent Signature                                                                                                                                                                                                                  |                              | $\mathcal{I}_{\mathcal{I}}$                                                                                     |
| If approved, the Certificate of Appropriateness expires one year from th<br>Permit, whichever date shall be later. A one year extension may be req<br>Assistant at 200 Main Street, Hyannis, MA 02601. This request must be rece | uested, in writing, to the C | Old King's Highway Administrative                                                                               |
| There is a 10 day appeal period plus a four day waiting period for all a available for pickup and building permit sign-off. All applications are subject                                                                         |                              |                                                                                                                 |
| New Build AdditiCheck all categories i                                                                                                                                                                                           | that apply 🛛 🥂 Resident      | hard and a second se |
| Building Construction     Type of Building   Image     House   Garage                                                                                                                                                            | n Shed                       | Commercial Other                                                                                                |
| Project Roof Windows/Doors Sidi                                                                                                                                                                                                  | ing/Painting 🗌 Solar         | Other                                                                                                           |
| Landscape Feature Fence Wall Flag                                                                                                                                                                                                | g Pole Pool                  | Other                                                                                                           |
|                                                                                                                                                                                                                                  | oaint Sign                   | Other                                                                                                           |
| Description of Proposed Work repaint clapboard to                                                                                                                                                                                | int front dow                | . replace imposited                                                                                             |
| Description of Proposed Work <u>repaint clapboard</u> tr<br>Shingles with unpointed shingles                                                                                                                                     | ¥ -                          |                                                                                                                 |
|                                                                                                                                                                                                                                  |                              |                                                                                                                 |
| Secented 10/5/2021                                                                                                                                                                                                               |                              | DENIED                                                                                                          |
| for Committee use only This Certificate is                                                                                                                                                                                       | hereby APPROVI               | ED                                                                                                              |
| By a vote of Ave Nav A                                                                                                                                                                                                           | Abstain                      | Date                                                                                                            |
| Members signatures                                                                                                                                                                                                               | <u></u>                      |                                                                                                                 |
|                                                                                                                                                                                                                                  |                              |                                                                                                                 |
| Conditions of Approval                                                                                                                                                                                                           |                              |                                                                                                                 |
|                                                                                                                                                                                                                                  |                              |                                                                                                                 |