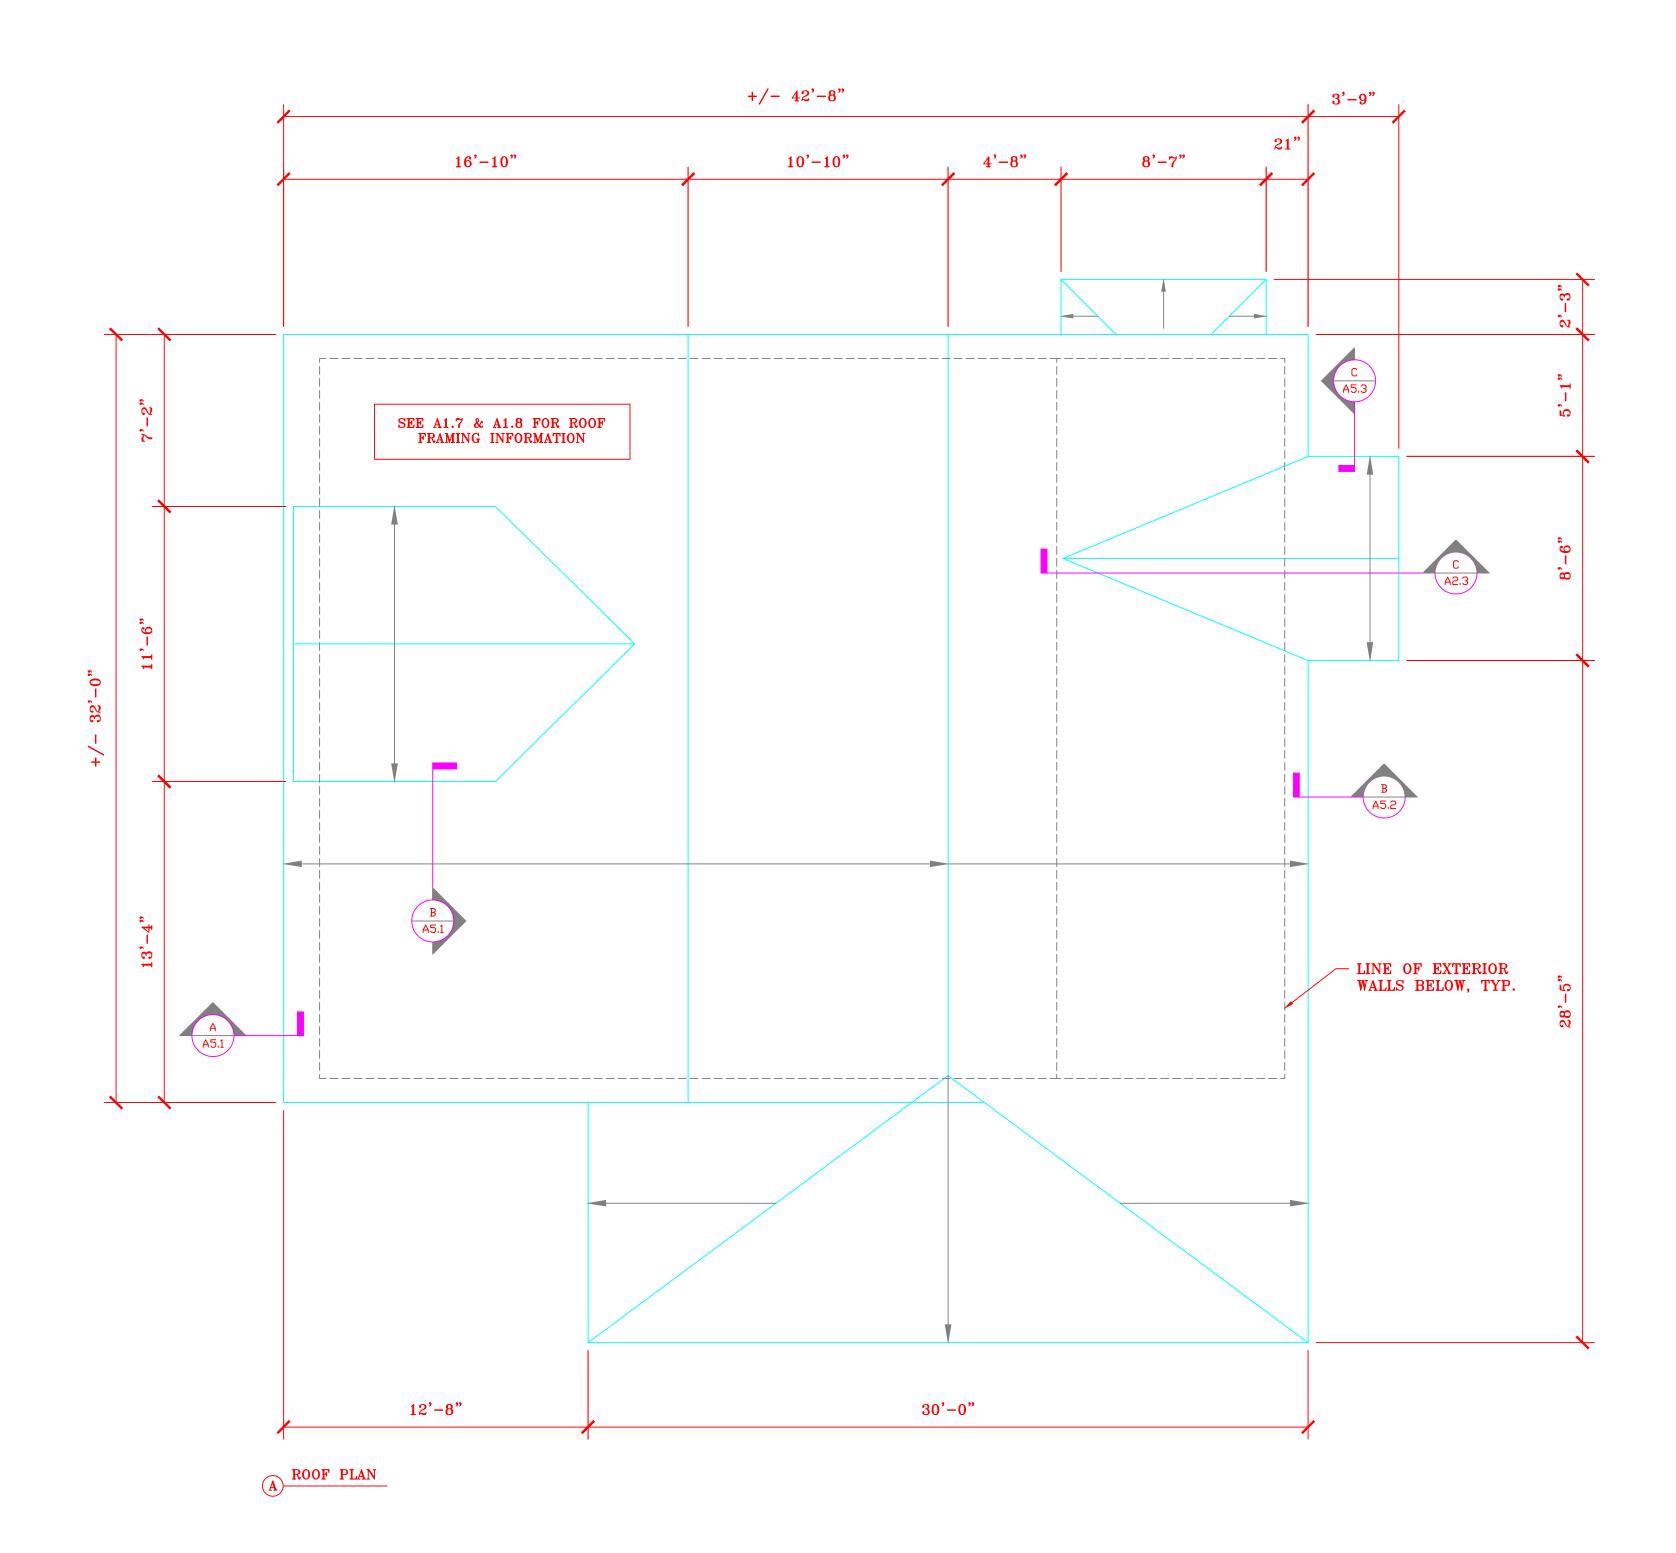

#### **Building Elevations**

- .... Plans at scale of  $\frac{1}{4}$  = 1 foot; a written drawn scale
- Plans at a reduced scale to fit 8.5"x11 or 11x17 paper
- Name of applicant, street location, map and parcel
- Name of Building Designer, or architect; original signature of plan preparer and stamp; plan date, and all revision dates. \*All new house or commercial building plans must have an original signature and stamp, if any, by a registered Architect, member of AIBD, or a licensed Massachusetts Home Improvement Contractor, unless this requirement is waived by the Old King's Highway Historic District Committee.
- A written and bar drawn scale
- Elevations of all (affected) sides of the building, with dimensions including height from the natural grade adjacent to the Building to the top of the ridge; location and elevation of finished grade, roof pitch (s) dormer setbacks; trim style, window And door styles. Changes to existing building must be clouded on drawings. Window schedule on plans
- Landscape Plan (drawn on a certified perimeter plan containing the following)
- Name of applicant, street address, assessor's map and parcel number ....
- Name, address, and telephone number of the plan preparer, plan date, & date of revisions
- The location of existing and proposed buildings and structures, and lot lines
- Natural features of site (i.e. rock outcroppings, streams, wetlands, etc)
- Existing buffer areas to remain .....
- Location and species of trees and plants ----
- Driveway, parking areas, walkways, and patios, indicating materials to be used .....
- Existing stone walls, and proposed walls including retaining walls for slope retention or septic systems .....
  - For removal of stone walls, you must file a demolition application
  - All proposed exterior lighting and signs