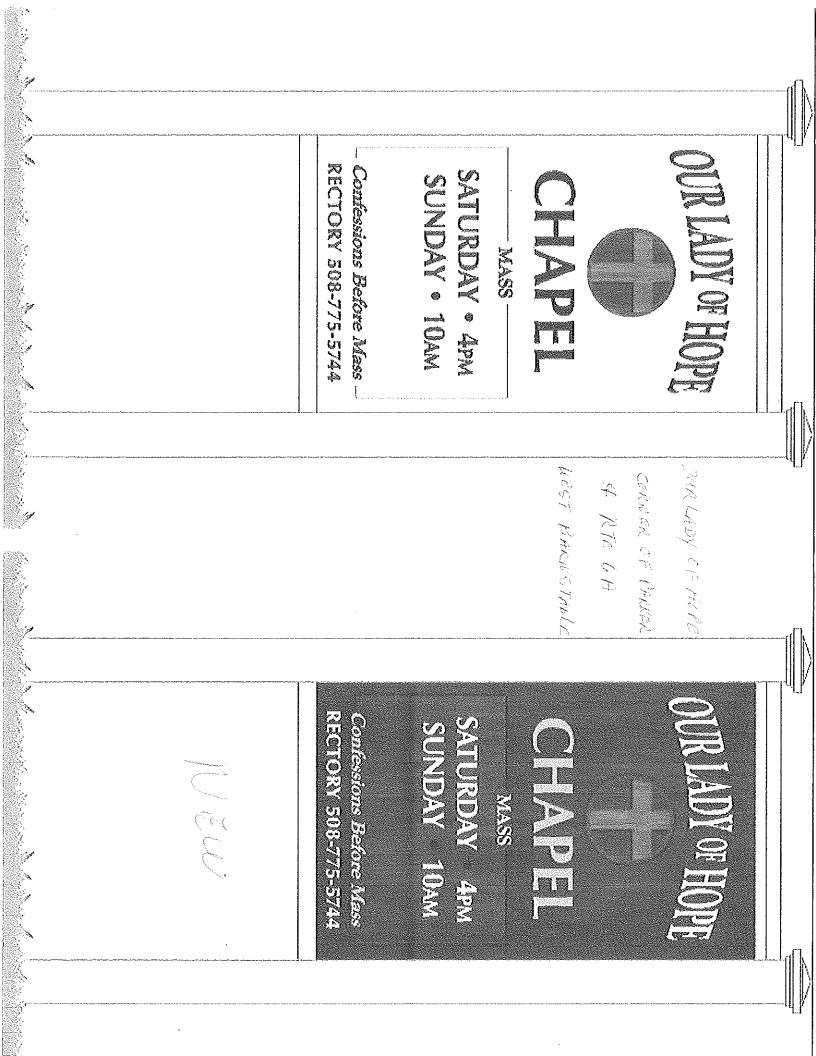

#### **SIGNS** (complete sign supplement)

- .... Rendering of the proposed sign, showing graphics, dimensions, design and height of post, color, and materials
- ..... Site Plan on GIS map or mortgage survey, or photographs, or to-scale sketch of building elevation showing location of
- Proposed sign; and any tree to be removed near a freestanding sign (see below for site plan criteria)