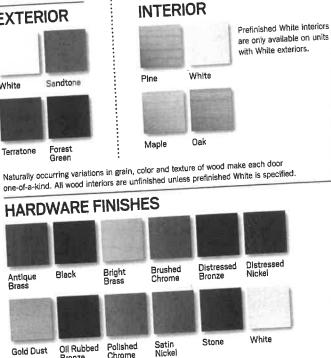

### **CERTIFICATE OF APPROPRIATENESS – SPEC SHEET**

| CHIMNEY          |                                                                                                                  | Material                                 |                                              |                                                                                                                 | C                                                                    | olor              |                                                             |
|------------------|------------------------------------------------------------------------------------------------------------------|------------------------------------------|----------------------------------------------|-----------------------------------------------------------------------------------------------------------------|----------------------------------------------------------------------|-------------------|-------------------------------------------------------------|
| ROOF             | SIN MANNAN IN NY TANÀNA MANGKAONA DIA MANGKAO DIA MANGKAO DIA MANGKAO DIA MANGKAO DIA MANGKAO DIA MANGKAO DIA M  | Make & style _                           |                                              | * * * * * * * * * * * * * *                                                                                     |                                                                      | 4<br>4<br>7       | Color                                                       |
|                  | Roof Pitch (s)                                                                                                   | — (7/12 minimum)                         |                                              | (snd                                                                                                            | cify on plans for ne                                                 | w huilding & mai  | ar additions)                                               |
| CITTER           | le la la characteristica de la construcción de la construcción de la construcción de la construcción de la const | Tvne/Material                            | 2012/07/07/07/07/07/07/07/07/07/07/07/07/07/ |                                                                                                                 |                                                                      |                   | Color                                                       |
| WINDOWS, DOO     | RS, TRIM, S                                                                                                      | HUTTERS, SK                              | YLIGHTS                                      | antara da antanggi kana da ka da manga ka aka aka ka ka ka ka ka ka ka ka ka                                    | ant allower allow contractional time a antiantically and allower and |                   | artem fra terry fragmenter general allevity for and a first |
| Window/Door Trim | material                                                                                                         | Wood                                     |                                              | Other specify                                                                                                   |                                                                      |                   |                                                             |
| Size c           | of cornerboards                                                                                                  | []                                       | Size of ca                                   | sings (IX4 min)                                                                                                 | )                                                                    | Color             | 0C-61                                                       |
| Rak              | es 1 <sup>st</sup> member                                                                                        | F                                        | 2 <sup>nd</sup> Member                       |                                                                                                                 | ] Dej                                                                | pth of overhang   | []                                                          |
| Windows:         | Make/Model                                                                                                       |                                          |                                              | Materia                                                                                                         |                                                                      | ] Color           |                                                             |
| Window Grills    | s                                                                                                                | Divided Light                            | Exterio                                      | or Glued Grills                                                                                                 | [] Grill                                                             | s Between Glass   | [                                                           |
|                  | Removable                                                                                                        | Interior Grills                          |                                              | No Grills                                                                                                       | [] Grill                                                             | Pattern           |                                                             |
| Doors:           | Style & Make                                                                                                     |                                          |                                              | Materia                                                                                                         |                                                                      | ] Color           | [HC-/SS]                                                    |
| Garage doors:    | Style                                                                                                            | ,,,,,,,,,,,,,,,,,,,,,,,,,,,,,,,,,,,,,,   | Size of opening                              |                                                                                                                 | ] Material                                                           |                   |                                                             |
|                  | Color                                                                                                            | 66-61                                    |                                              |                                                                                                                 |                                                                      |                   |                                                             |
| Shutters:        | Type & Style                                                                                                     | L                                        |                                              | Materia                                                                                                         |                                                                      | ] Color           |                                                             |
| Skylights:       | Туре                                                                                                             |                                          |                                              |                                                                                                                 | Make & Model                                                         |                   |                                                             |
|                  | Material                                                                                                         |                                          |                                              | ] Size                                                                                                          | •                                                                    | ] Color           | [                                                           |
| SIDING           | Туре                                                                                                             | Clapboard                                |                                              | Shingle []                                                                                                      | Other                                                                |                   |                                                             |
|                  | Material                                                                                                         | Red Cedar                                | Whit                                         | e Cedar 🔀                                                                                                       | Other                                                                |                   |                                                             |
|                  | Paint Color                                                                                                      | HC-169                                   |                                              |                                                                                                                 | lor                                                                  |                   |                                                             |
| FOUNDATION       | Туре                                                                                                             |                                          |                                              |                                                                                                                 |                                                                      | ] (max 12' expose | ed)                                                         |
| DECK             | Material                                                                                                         |                                          |                                              |                                                                                                                 |                                                                      | Color             |                                                             |
| SIGNS            | Size                                                                                                             |                                          | Materials                                    |                                                                                                                 |                                                                      | ] Color           |                                                             |
| FENCE            | Туре                                                                                                             | (split rail, chain lir                   | .k)                                          |                                                                                                                 |                                                                      | ] Color           |                                                             |
|                  | Material                                                                                                         | [                                        |                                              |                                                                                                                 |                                                                      | ] Length          | []                                                          |
| RETAING WALL     | Description                                                                                                      |                                          |                                              | e and a rear distance of the methods and a rear warmer of the Advance of the second second second second second |                                                                      |                   | 990-992-01-9-92-9-9-9-9-9-9-9-9-9-9-9-9-9-9-9-9-9           |
| LIGHTING         | Type and loca<br>affixed to structu                                                                              | ition (free standing<br>re, illuminated) |                                              |                                                                                                                 |                                                                      |                   |                                                             |