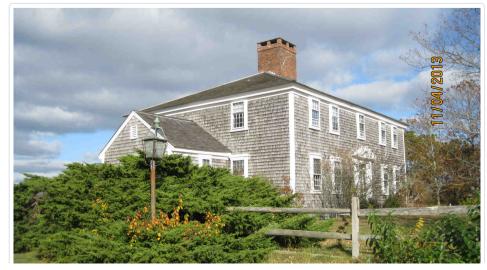

### **CERTIFICATE OF APPROPRIATENESS – SPEC SHEET**

| CHIMNEY          |                                                                                                                  | Material                                 |                                              |                                                                                                                 | C                                                                    | olor              |                                                             |
|------------------|------------------------------------------------------------------------------------------------------------------|------------------------------------------|----------------------------------------------|-----------------------------------------------------------------------------------------------------------------|----------------------------------------------------------------------|-------------------|-------------------------------------------------------------|
| ROOF             | SIN MANNAN IN NY TANÀNA MANGKAONA DIA MANGKAO DIA MANGKAO DIA MANGKAO DIA MANGKAO DIA MANGKAO DIA MANGKAO DIA M  | Make & style _                           |                                              | * * * * * * * * * * * * * *                                                                                     |                                                                      | 4<br>4<br>7       | Color                                                       |
|                  | Roof Pitch (s)                                                                                                   | — (7/12 minimum)                         |                                              | (snd                                                                                                            | cify on plans for ne                                                 | w huilding & mai  | ar additions)                                               |
| CITTER           | le la la characteristica de la construcción de la construcción de la construcción de la construcción de la const | Tvne/Material                            | 2012/07/07/07/07/07/07/07/07/07/07/07/07/07/ |                                                                                                                 |                                                                      |                   | Color                                                       |
| WINDOWS, DOO     | RS, TRIM, S                                                                                                      | HUTTERS, SK                              | YLIGHTS                                      | antara da antanggi kana da ka da manga ka aka aka ka ka ka ka ka ka ka ka ka                                    | ant allower allow contractional time a antiantically and allower and |                   | artem fra terry fragmenter general allevity for and a first |
| Window/Door Trim | material                                                                                                         | Wood                                     |                                              | Other specify                                                                                                   |                                                                      |                   |                                                             |
| Size c           | of cornerboards                                                                                                  | []                                       | Size of ca                                   | sings (IX4 min)                                                                                                 | )                                                                    | Color             | 0C-61                                                       |
| Rak              | es 1 <sup>st</sup> member                                                                                        | F                                        | 2 <sup>nd</sup> Member                       |                                                                                                                 | ] Dej                                                                | pth of overhang   | []                                                          |
| Windows:         | Make/Model                                                                                                       |                                          |                                              | Materia                                                                                                         |                                                                      | ] Color           |                                                             |
| Window Grills    | s                                                                                                                | Divided Light                            | Exterio                                      | or Glued Grills                                                                                                 | [] Grill                                                             | s Between Glass   | [                                                           |
|                  | Removable                                                                                                        | Interior Grills                          |                                              | No Grills                                                                                                       | [] Grill                                                             | Pattern           |                                                             |
| Doors:           | Style & Make                                                                                                     |                                          |                                              | Materia                                                                                                         |                                                                      | ] Color           | [HC-/SS]                                                    |
| Garage doors:    | Style                                                                                                            | ,,,,,,,,,,,,,,,,,,,,,,,,,,,,,,,,,,,,,,   | Size of opening                              |                                                                                                                 | ] Material                                                           |                   |                                                             |
|                  | Color                                                                                                            | 66-61                                    |                                              |                                                                                                                 |                                                                      |                   |                                                             |
| Shutters:        | Type & Style                                                                                                     | L                                        |                                              | Materia                                                                                                         |                                                                      | ] Color           |                                                             |
| Skylights:       | Туре                                                                                                             |                                          |                                              |                                                                                                                 | Make & Model                                                         |                   |                                                             |
|                  | Material                                                                                                         |                                          |                                              | ] Size                                                                                                          | •                                                                    | ] Color           | [                                                           |
| SIDING           | Туре                                                                                                             | Clapboard                                |                                              | Shingle []                                                                                                      | Other                                                                |                   |                                                             |
|                  | Material                                                                                                         | Red Cedar                                | Whit                                         | e Cedar 🔀                                                                                                       | Other                                                                |                   |                                                             |
|                  | Paint Color                                                                                                      | HC-169                                   |                                              |                                                                                                                 | lor                                                                  |                   |                                                             |
| FOUNDATION       | Туре                                                                                                             |                                          |                                              |                                                                                                                 |                                                                      | ] (max 12' expose | ed)                                                         |
| DECK             | Material                                                                                                         |                                          |                                              |                                                                                                                 |                                                                      | Color             |                                                             |
| SIGNS            | Size                                                                                                             |                                          | Materials                                    |                                                                                                                 |                                                                      | ] Color           |                                                             |
| FENCE            | Туре                                                                                                             | (split rail, chain lir                   | .k)                                          |                                                                                                                 |                                                                      | ] Color           |                                                             |
|                  | Material                                                                                                         | [                                        |                                              |                                                                                                                 |                                                                      | ] Length          | []                                                          |
| RETAING WALL     | Description                                                                                                      |                                          |                                              | e and a rear distance of the methods and a rear warmer of the Advance of the second second second second second |                                                                      |                   | 990-992-01-9-92-9-9-9-9-9-9-9-9-9-9-9-9-9-9-9-9-9           |
| LIGHTING         | Type and loca<br>affixed to structu                                                                              | ition (free standing<br>re, illuminated) |                                              |                                                                                                                 |                                                                      |                   |                                                             |

ALTERATIONS (new paint color, change of siding material, roofing, windows, doors, shutters, etc)

- Application for Certificate of Appropriateness
- Spec Sheet, brochures and color samples  $-\omega_1 | seck \delta_2 + \delta_3 + \delta_1 |$ Plans of building elevations/photographs, ONLY if there is a change to the location and size of the window (s) or Door (s).