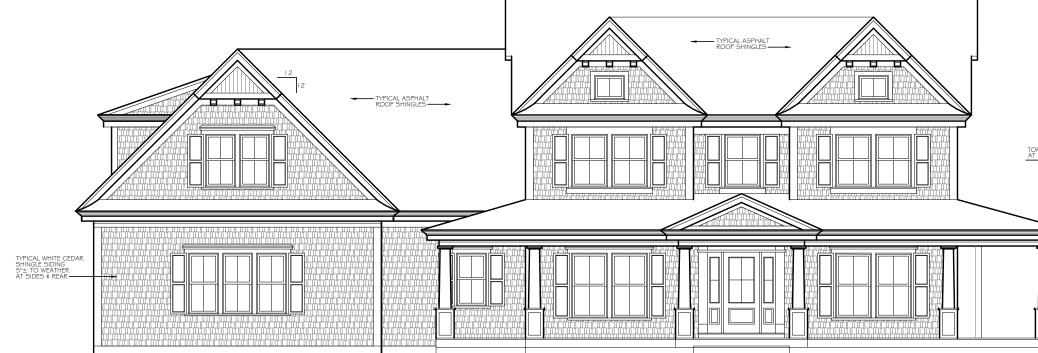

#### **Building Elevations**

- .... Plans at scale of  $\frac{1}{4}$  = 1 foot; a written drawn scale
- Plans at a reduced scale to fit 8.5"x11 or 11x17 paper
- Name of applicant, street location, map and parcel
- Name of Building Designer, or architect; original signature of plan preparer and stamp; plan date, and all revision dates. \*All new house or commercial building plans must have an original signature and stamp, if any, by a registered Architect, member of AIBD, or a licensed Massachusetts Home Improvement Contractor, unless this requirement is waived by the Old King's Highway Historic District Committee.
- A written and bar drawn scale
- Elevations of all (affected) sides of the building, with dimensions including height from the natural grade adjacent to the Building to the top of the ridge; location and elevation of finished grade, roof pitch (s) dormer setbacks; trim style, window And door styles. Changes to existing building must be clouded on drawings. Window schedule on plans
- Landscape Plan (drawn on a certified perimeter plan containing the following)
- Name of applicant, street address, assessor's map and parcel number ....
- Name, address, and telephone number of the plan preparer, plan date, & date of revisions
- The location of existing and proposed buildings and structures, and lot lines
- Natural features of site (i.e. rock outcroppings, streams, wetlands, etc)
- Existing buffer areas to remain .....
- Location and species of trees and plants ----
- Driveway, parking areas, walkways, and patios, indicating materials to be used .....
- Existing stone walls, and proposed walls including retaining walls for slope retention or septic systems .....
  - For removal of stone walls, you must file a demolition application
  - All proposed exterior lighting and signs