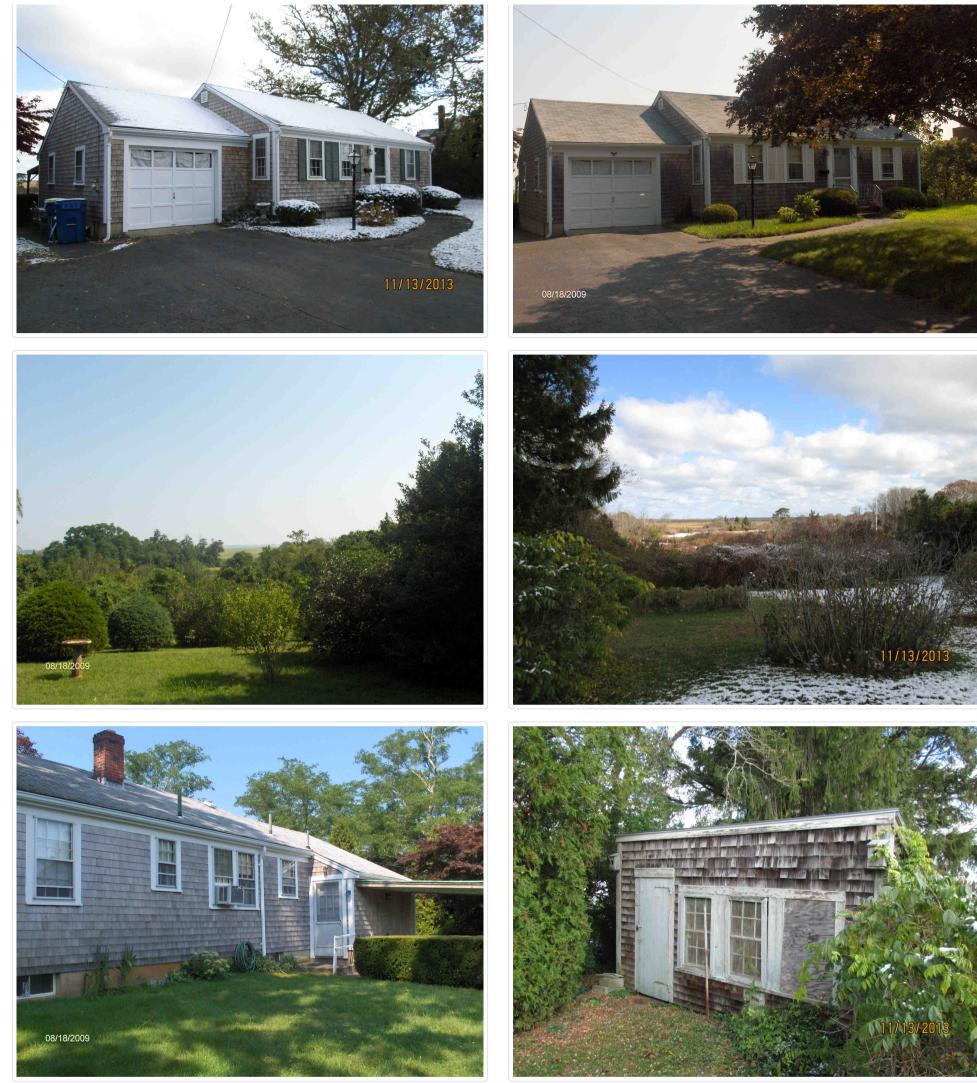

#### Sketch or Photos of adjacent properties

- A sketch (s) to scale or photographs of nearby adjacent buildings, where present, along both sides of the street frontage, Showing the proposed new house or commercial building in scale and in relationship to the existing buildings.
- Please discuss with staff if you do not think this is relevant to your application.
- Photographs of all sides of existing buildings to remain or being added to