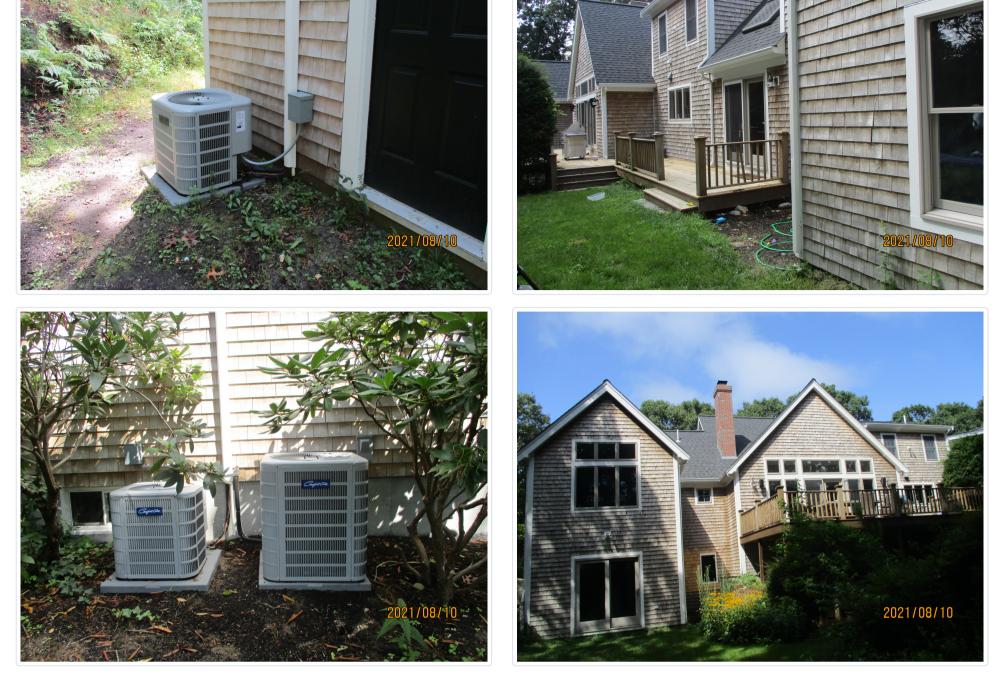

| Date $09 - 28 - 2021$                                                                                                                                                                                                            | Map & Parcel                 | Lot 3 map 709-88-91                                                                                             |
|----------------------------------------------------------------------------------------------------------------------------------------------------------------------------------------------------------------------------------|------------------------------|-----------------------------------------------------------------------------------------------------------------|
| Property Owner Jesse whote + Katherine white                                                                                                                                                                                     | Phone <u>774</u> -           | 205-05-23                                                                                                       |
| Street address 56 Flintrock road                                                                                                                                                                                                 | Email 'Jesse                 | 7623 Cgmalicon                                                                                                  |
| Village Barnstable                                                                                                                                                                                                               |                              | A                                                                                                               |
| Mailing address <u>56 Flintrock rual</u> 02630                                                                                                                                                                                   | Signature                    | <u>fe</u>                                                                                                       |
| Agent/Contractor Self                                                                                                                                                                                                            | Phone <u>774</u>             | -205-0523                                                                                                       |
| Agent Address                                                                                                                                                                                                                    | Email Jesse                  | 7623@ mail.con                                                                                                  |
| Agent Signature                                                                                                                                                                                                                  |                              | $\mathcal{I}_{\mathcal{I}}$                                                                                     |
| If approved, the Certificate of Appropriateness expires one year from th<br>Permit, whichever date shall be later. A one year extension may be req<br>Assistant at 200 Main Street, Hyannis, MA 02601. This request must be rece | uested, in writing, to the C | Old King's Highway Administrative                                                                               |
| There is a 10 day appeal period plus a four day waiting period for all a available for pickup and building permit sign-off. All applications are subject                                                                         |                              |                                                                                                                 |
| New Build AdditiCheck all categories i                                                                                                                                                                                           | that apply 🛛 🥂 Resident      | hard and a second se |
| Building Construction     Type of Building   Image     House   Garage                                                                                                                                                            | n Shed                       | Commercial Other                                                                                                |
| Project Roof Windows/Doors Sidi                                                                                                                                                                                                  | ing/Painting 🗌 Solar         | Other                                                                                                           |
| Landscape Feature Fence Wall Flag                                                                                                                                                                                                | g Pole Pool                  | Other                                                                                                           |
|                                                                                                                                                                                                                                  | oaint Sign                   | Other                                                                                                           |
| Description of Proposed Work repaint clapboard to                                                                                                                                                                                | int front dow                | . replace imposited                                                                                             |
| Description of Proposed Work <u>repaint clapboard</u> tr<br>Shingles with unpointed shingles                                                                                                                                     | ¥ -                          |                                                                                                                 |
|                                                                                                                                                                                                                                  |                              |                                                                                                                 |
| Secented 10/5/2021                                                                                                                                                                                                               |                              | DENIED                                                                                                          |
| for Committee use only This Certificate is                                                                                                                                                                                       | hereby APPROVI               | ED                                                                                                              |
| By a vote of Ave Nav A                                                                                                                                                                                                           | Abstain                      | Date                                                                                                            |
| Members signatures                                                                                                                                                                                                               | <u></u>                      |                                                                                                                 |
|                                                                                                                                                                                                                                  |                              |                                                                                                                 |
| Conditions of Approval                                                                                                                                                                                                           |                              |                                                                                                                 |
|                                                                                                                                                                                                                                  |                              |                                                                                                                 |

### **CERTIFICATE OF APPROPRIATENESS – SPEC SHEET**

| CHIMNEY          |                                                                                                                  | Material                                 |                                              |                                                                                                                 | C                                                                    | olor              |                                                             |
|------------------|------------------------------------------------------------------------------------------------------------------|------------------------------------------|----------------------------------------------|-----------------------------------------------------------------------------------------------------------------|----------------------------------------------------------------------|-------------------|-------------------------------------------------------------|
| ROOF             | SIN MANNAN IN NY TANÀNA MANGKAONA DIA MANGKAO DIA MANGKAO DIA MANGKAO DIA MANGKAO DIA MANGKAO DIA MANGKAO DIA M  | Make & style _                           |                                              | * * * * * * * * * * * * * *                                                                                     |                                                                      | 4<br>4<br>7       | Color                                                       |
|                  | Roof Pitch (s)                                                                                                   | — (7/12 minimum)                         |                                              | (snd                                                                                                            | cify on plans for ne                                                 | w huilding & mai  | ar additions)                                               |
| CITTER           | le la la characteristica de la construcción de la construcción de la construcción de la construcción de la const | Tvne/Material                            | 2012/07/07/07/07/07/07/07/07/07/07/07/07/07/ |                                                                                                                 |                                                                      |                   | Color                                                       |
| WINDOWS, DOO     | RS, TRIM, S                                                                                                      | HUTTERS, SK                              | YLIGHTS                                      | antara da antanggi kana da ka da manga ka aka aka ka ka ka ka ka ka ka ka ka                                    | ant allower allow contractional time a antiantically and allower and |                   | artem fra terry fragmenter general allevity for and a first |
| Window/Door Trim | material                                                                                                         | Wood                                     |                                              | Other specify                                                                                                   |                                                                      |                   |                                                             |
| Size c           | of cornerboards                                                                                                  | []                                       | Size of ca                                   | sings (IX4 min)                                                                                                 | )                                                                    | Color             | 0C-61                                                       |
| Rak              | es 1 <sup>st</sup> member                                                                                        | F                                        | 2 <sup>nd</sup> Member                       |                                                                                                                 | ] Dej                                                                | pth of overhang   | []                                                          |
| Windows:         | Make/Model                                                                                                       |                                          |                                              | Materia                                                                                                         |                                                                      | ] Color           |                                                             |
| Window Grills    | s                                                                                                                | Divided Light                            | Exterio                                      | or Glued Grills                                                                                                 | [] Grill                                                             | s Between Glass   | [                                                           |
|                  | Removable                                                                                                        | Interior Grills                          |                                              | No Grills                                                                                                       | [] Grill                                                             | Pattern           |                                                             |
| Doors:           | Style & Make                                                                                                     |                                          |                                              | Materia                                                                                                         |                                                                      | ] Color           | [HC-/SS]                                                    |
| Garage doors:    | Style                                                                                                            | ,,,,,,,,,,,,,,,,,,,,,,,,,,,,,,,,,,,,,,   | Size of opening                              |                                                                                                                 | ] Material                                                           |                   |                                                             |
|                  | Color                                                                                                            | 66-61                                    |                                              |                                                                                                                 |                                                                      |                   |                                                             |
| Shutters:        | Type & Style                                                                                                     | L                                        |                                              | Materia                                                                                                         |                                                                      | ] Color           |                                                             |
| Skylights:       | Туре                                                                                                             |                                          |                                              |                                                                                                                 | Make & Model                                                         |                   |                                                             |
|                  | Material                                                                                                         |                                          |                                              | ] Size                                                                                                          | •                                                                    | ] Color           | [                                                           |
| SIDING           | Туре                                                                                                             | Clapboard                                |                                              | Shingle []                                                                                                      | Other                                                                |                   |                                                             |
|                  | Material                                                                                                         | Red Cedar                                | Whit                                         | e Cedar 🔀                                                                                                       | Other                                                                |                   |                                                             |
|                  | Paint Color                                                                                                      | HC-169                                   |                                              |                                                                                                                 | lor                                                                  |                   |                                                             |
| FOUNDATION       | Туре                                                                                                             |                                          |                                              |                                                                                                                 |                                                                      | ] (max 12' expose | ed)                                                         |
| DECK             | Material                                                                                                         |                                          |                                              |                                                                                                                 |                                                                      | Color             |                                                             |
| SIGNS            | Size                                                                                                             |                                          | Materials                                    |                                                                                                                 |                                                                      | ] Color           |                                                             |
| FENCE            | Туре                                                                                                             | (split rail, chain lir                   | .k)                                          |                                                                                                                 |                                                                      | ] Color           |                                                             |
|                  | Material                                                                                                         | [                                        |                                              |                                                                                                                 |                                                                      | ] Length          | []                                                          |
| RETAING WALL     | Description                                                                                                      |                                          |                                              | e and a rear distance of the methods and a rear warmer of the Advance of the second second second second second |                                                                      |                   | 990-992-01-9-92-9-9-9-9-9-9-9-9-9-9-9-9-9-9-9-9-9           |
| LIGHTING         | Type and loca<br>affixed to structu                                                                              | ition (free standing<br>re, illuminated) |                                              |                                                                                                                 |                                                                      |                   |                                                             |