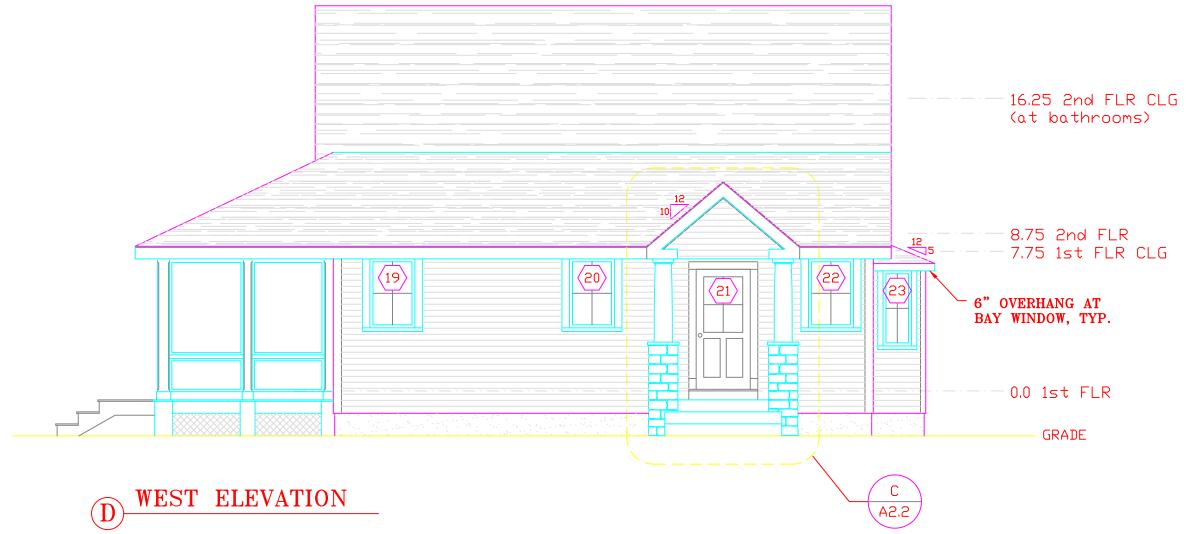

#### **Building Elevations**

- .... Plans at scale of  $\frac{1}{4}$  = 1 foot; a written drawn scale
- Plans at a reduced scale to fit 8.5"x11 or 11x17 paper
- Name of applicant, street location, map and parcel
- Name of Building Designer, or architect; original signature of plan preparer and stamp; plan date, and all revision dates. \*All new house or commercial building plans must have an original signature and stamp, if any, by a registered Architect, member of AIBD, or a licensed Massachusetts Home Improvement Contractor, unless this requirement is waived by the Old King's Highway Historic District Committee.
- A written and bar drawn scale
- Elevations of all (affected) sides of the building, with dimensions including height from the natural grade adjacent to the Building to the top of the ridge; location and elevation of finished grade, roof pitch (s) dormer setbacks; trim style, window And door styles. Changes to existing building must be clouded on drawings. Window schedule on plans
- Landscape Plan (drawn on a certified perimeter plan containing the following)
- Name of applicant, street address, assessor's map and parcel number ....
- Name, address, and telephone number of the plan preparer, plan date, & date of revisions
- The location of existing and proposed buildings and structures, and lot lines
- Natural features of site (i.e. rock outcroppings, streams, wetlands, etc)
- Existing buffer areas to remain .....
- Location and species of trees and plants ----
- Driveway, parking areas, walkways, and patios, indicating materials to be used .....
- Existing stone walls, and proposed walls including retaining walls for slope retention or septic systems .....
  - For removal of stone walls, you must file a demolition application
  - All proposed exterior lighting and signs