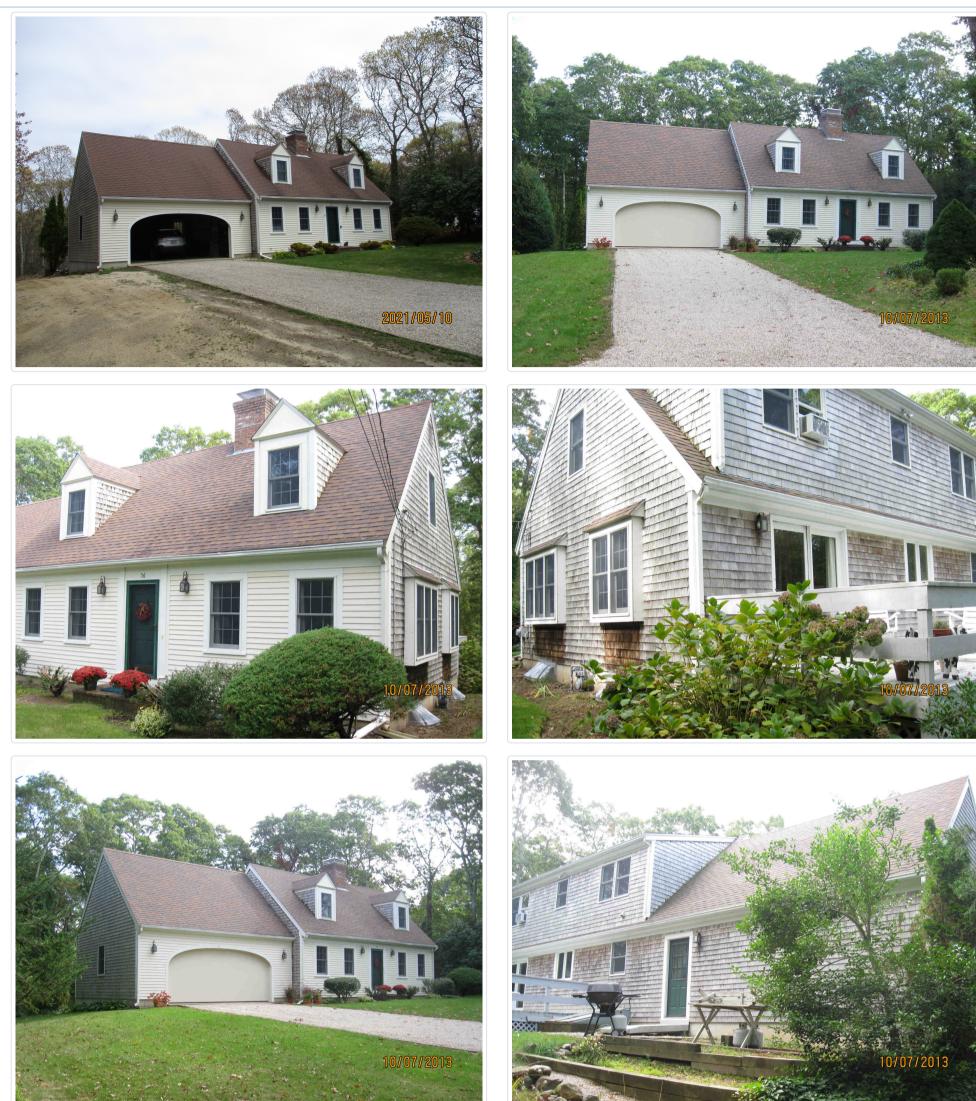

#### Sketch or Photos of adjacent properties

- A sketch (s) to scale or photographs of nearby adjacent buildings, where present, along both sides of the street frontage, Showing the proposed new house or commercial building in scale and in relationship to the existing buildings.
- Please discuss with staff if you do not think this is relevant to your application.
- Photographs of all sides of existing buildings to remain or being added to