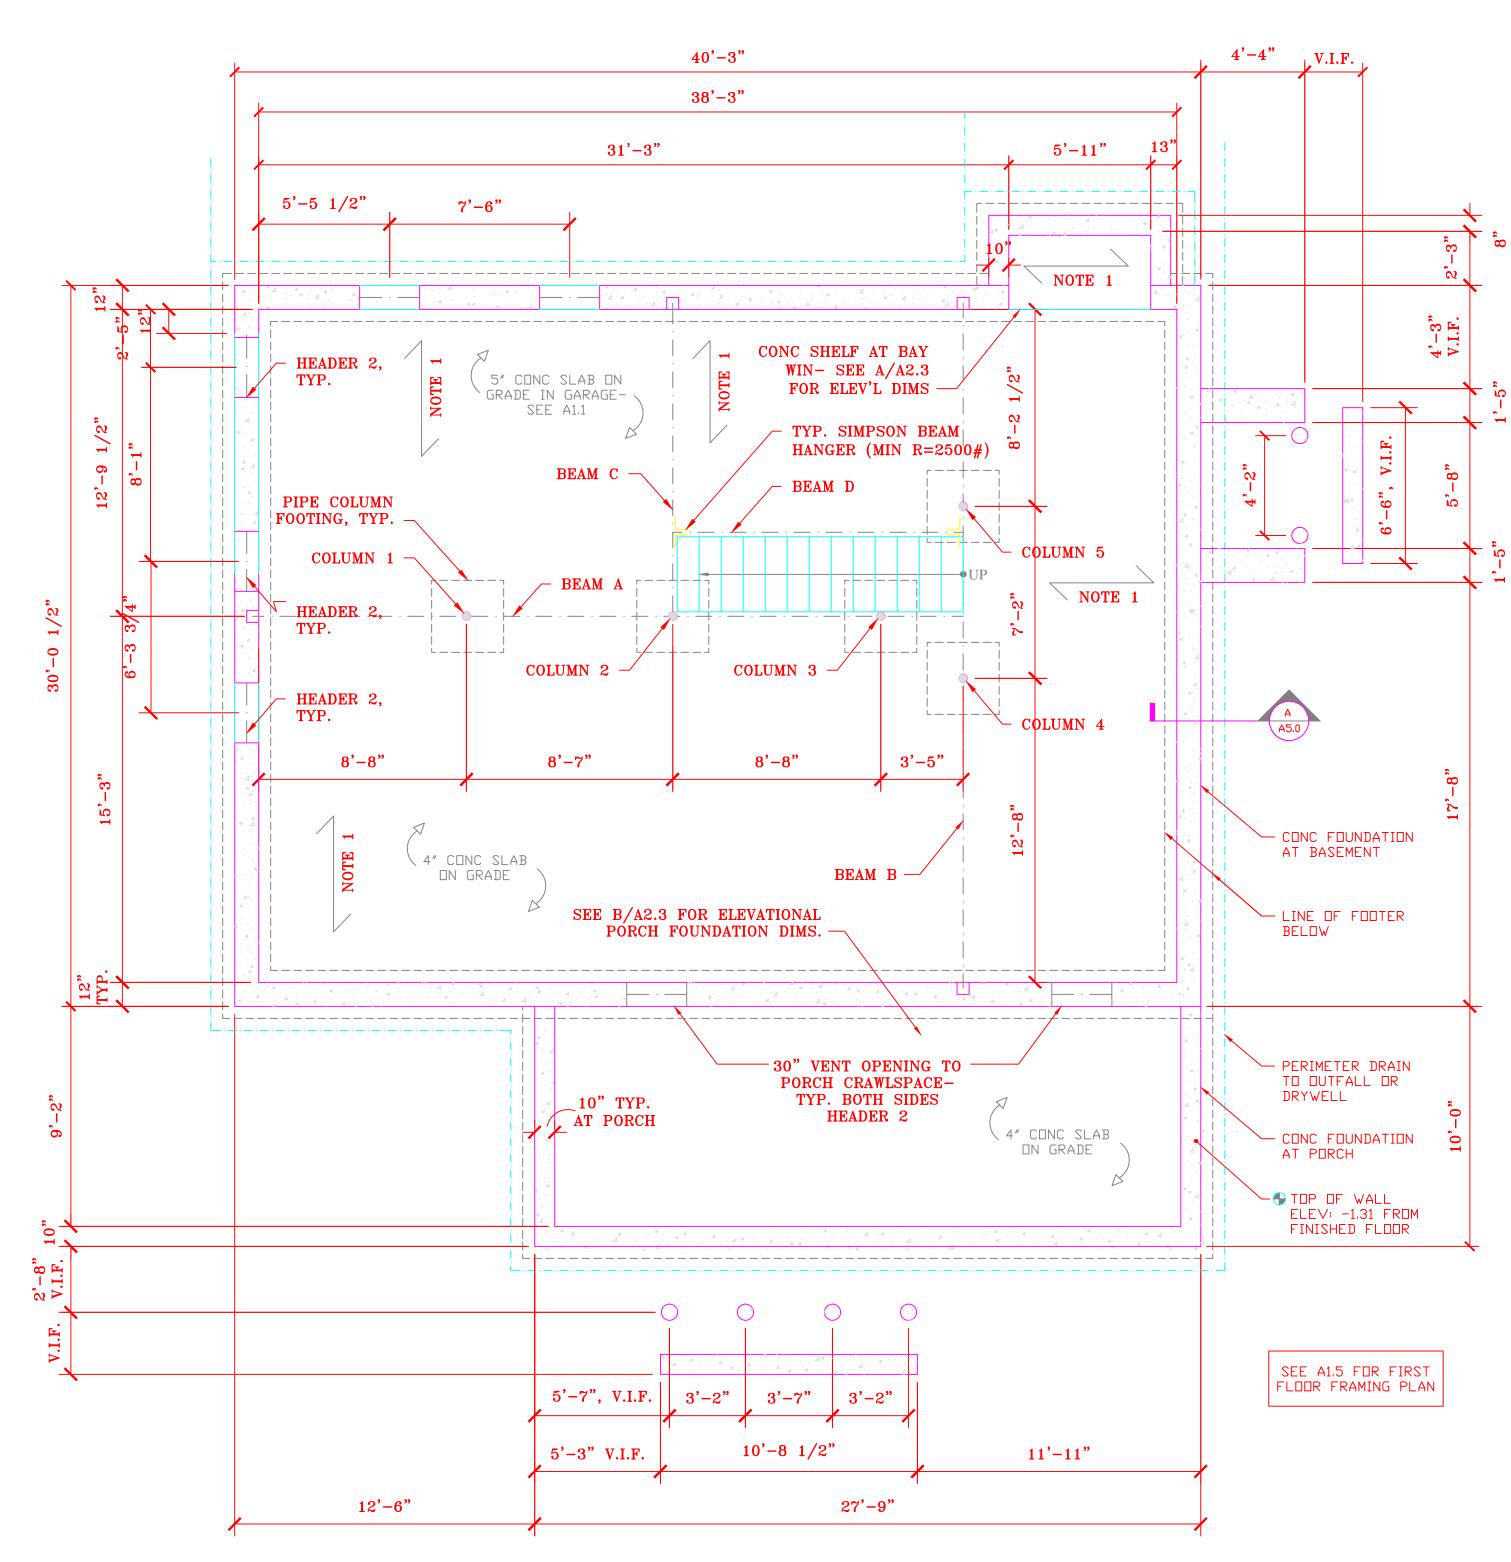

#### **Building Elevations**

- .... Plans at scale of  $\frac{1}{4}$  = 1 foot; a written drawn scale
- Plans at a reduced scale to fit 8.5"x11 or 11x17 paper
- Name of applicant, street location, map and parcel
- Name of Building Designer, or architect; original signature of plan preparer and stamp; plan date, and all revision dates. \*All new house or commercial building plans must have an original signature and stamp, if any, by a registered Architect, member of AIBD, or a licensed Massachusetts Home Improvement Contractor, unless this requirement is waived by the Old King's Highway Historic District Committee.
- A written and bar drawn scale
- Elevations of all (affected) sides of the building, with dimensions including height from the natural grade adjacent to the Building to the top of the ridge; location and elevation of finished grade, roof pitch (s) dormer setbacks; trim style, window And door styles. Changes to existing building must be clouded on drawings. Window schedule on plans
- Landscape Plan (drawn on a certified perimeter plan containing the following)
- Name of applicant, street address, assessor's map and parcel number ....
- Name, address, and telephone number of the plan preparer, plan date, & date of revisions
- The location of existing and proposed buildings and structures, and lot lines
- Natural features of site (i.e. rock outcroppings, streams, wetlands, etc)
- Existing buffer areas to remain .....
- Location and species of trees and plants ----
- Driveway, parking areas, walkways, and patios, indicating materials to be used .....
- Existing stone walls, and proposed walls including retaining walls for slope retention or septic systems .....
  - For removal of stone walls, you must file a demolition application
  - All proposed exterior lighting and signs