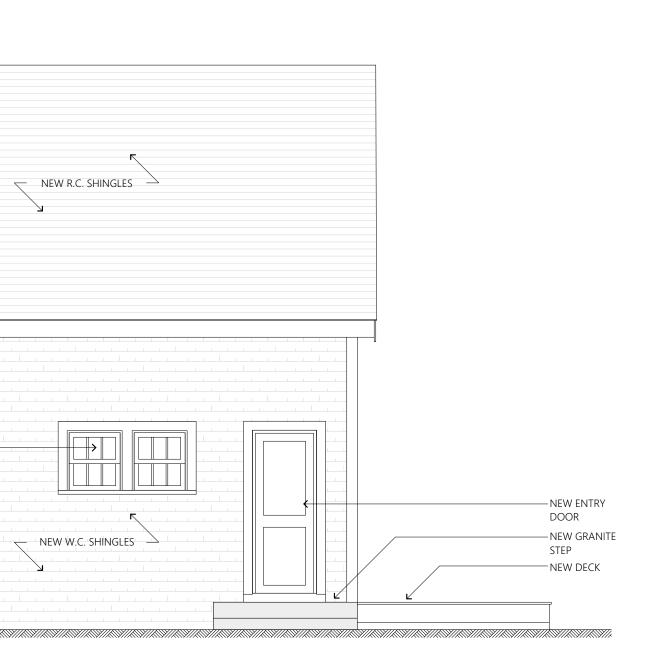

| Date $09 - 28 - 2021$                                                                                                                                                                                                            | Map & Parcel                 | Lot 3 map 709-88-91                                                                                             |
|----------------------------------------------------------------------------------------------------------------------------------------------------------------------------------------------------------------------------------|------------------------------|-----------------------------------------------------------------------------------------------------------------|
| Property Owner Jesse whote + Katherine white                                                                                                                                                                                     | Phone <u>774</u> -           | 205-05-23                                                                                                       |
| Street address 56 Flintrock road                                                                                                                                                                                                 | Email 'Jesse                 | 7623 Cgmalicon                                                                                                  |
| Village Barnstable                                                                                                                                                                                                               |                              | A                                                                                                               |
| Mailing address <u>56 Flintrock rual</u> 02630                                                                                                                                                                                   | Signature                    | <u>fe</u>                                                                                                       |
| Agent/Contractor Self                                                                                                                                                                                                            | Phone <u>774</u>             | -205-0523                                                                                                       |
| Agent Address                                                                                                                                                                                                                    | Email Jesse                  | 7623@ mail.con                                                                                                  |
| Agent Signature                                                                                                                                                                                                                  |                              | $\mathcal{I}_{\mathcal{I}}$                                                                                     |
| If approved, the Certificate of Appropriateness expires one year from th<br>Permit, whichever date shall be later. A one year extension may be req<br>Assistant at 200 Main Street, Hyannis, MA 02601. This request must be rece | uested, in writing, to the C | Old King's Highway Administrative                                                                               |
| There is a 10 day appeal period plus a four day waiting period for all a available for pickup and building permit sign-off. All applications are subject                                                                         |                              |                                                                                                                 |
| New Build AdditiCheck all categories i                                                                                                                                                                                           | that apply 🛛 🥂 Resident      | hard and a second se |
| Building Construction     Type of Building   Image     House   Garage                                                                                                                                                            | n Shed                       | Commercial Other                                                                                                |
| Project Roof Windows/Doors Sidi                                                                                                                                                                                                  | ing/Painting 🗌 Solar         | Other                                                                                                           |
| Landscape Feature Fence Wall Flag                                                                                                                                                                                                | g Pole Pool                  | Other                                                                                                           |
|                                                                                                                                                                                                                                  | oaint Sign                   | Other                                                                                                           |
| Description of Proposed Work repaint clapboard to                                                                                                                                                                                | int front dow                | . replace imposited                                                                                             |
| Description of Proposed Work <u>repaint clapboard</u> tr<br>Shingles with unpointed shingles                                                                                                                                     | ¥ -                          |                                                                                                                 |
|                                                                                                                                                                                                                                  |                              |                                                                                                                 |
| Secented 10/5/2021                                                                                                                                                                                                               |                              | DENIED                                                                                                          |
| for Committee use only This Certificate is                                                                                                                                                                                       | hereby APPROVI               | ED                                                                                                              |
| By a vote of Ave Nav A                                                                                                                                                                                                           | Abstain                      | Date                                                                                                            |
| Members signatures                                                                                                                                                                                                               | <u></u>                      |                                                                                                                 |
|                                                                                                                                                                                                                                  |                              |                                                                                                                 |
| Conditions of Approval                                                                                                                                                                                                           |                              |                                                                                                                 |
|                                                                                                                                                                                                                                  |                              |                                                                                                                 |

ALTERATIONS (new paint color, change of siding material, roofing, windows, doors, shutters, etc)

- Application for Certificate of Appropriateness
- Spec Sheet, brochures and color samples  $-\omega_1 | seck \delta_2 + \delta_3 + \delta_1 |$ Plans of building elevations/photographs, ONLY if there is a change to the location and size of the window (s) or Door (s).