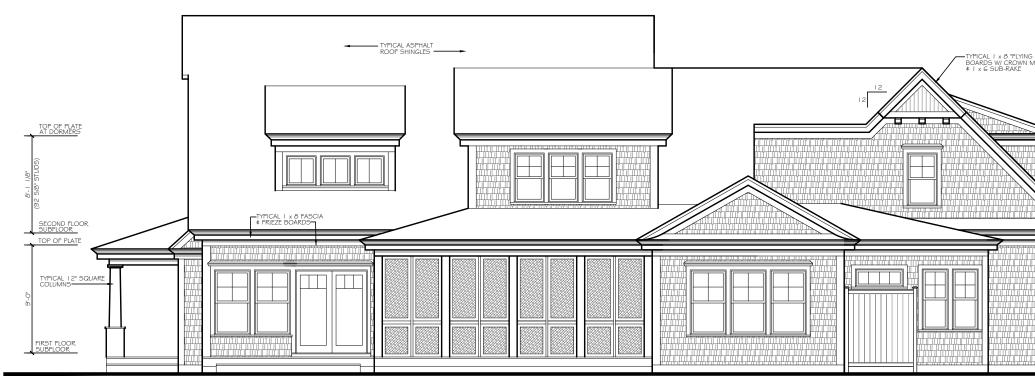

#### **Building Elevations**

- .... Plans at scale of  $\frac{1}{4}$  = 1 foot; a written drawn scale
- Plans at a reduced scale to fit 8.5"x11 or 11x17 paper
- Name of applicant, street location, map and parcel
- Name of Building Designer, or architect; original signature of plan preparer and stamp; plan date, and all revision dates. \*All new house or commercial building plans must have an original signature and stamp, if any, by a registered Architect, member of AIBD, or a licensed Massachusetts Home Improvement Contractor, unless this requirement is waived by the Old King's Highway Historic District Committee.
- A written and bar drawn scale
- Elevations of all (affected) sides of the building, with dimensions including height from the natural grade adjacent to the Building to the top of the ridge; location and elevation of finished grade, roof pitch (s) dormer setbacks; trim style, window And door styles. Changes to existing building must be clouded on drawings. Window schedule on plans
- Landscape Plan (drawn on a certified perimeter plan containing the following)
- Name of applicant, street address, assessor's map and parcel number ....
- Name, address, and telephone number of the plan preparer, plan date, & date of revisions
- The location of existing and proposed buildings and structures, and lot lines
- Natural features of site (i.e. rock outcroppings, streams, wetlands, etc)
- Existing buffer areas to remain .....
- Location and species of trees and plants ----
- Driveway, parking areas, walkways, and patios, indicating materials to be used .....
- Existing stone walls, and proposed walls including retaining walls for slope retention or septic systems .....
  - For removal of stone walls, you must file a demolition application
  - All proposed exterior lighting and signs