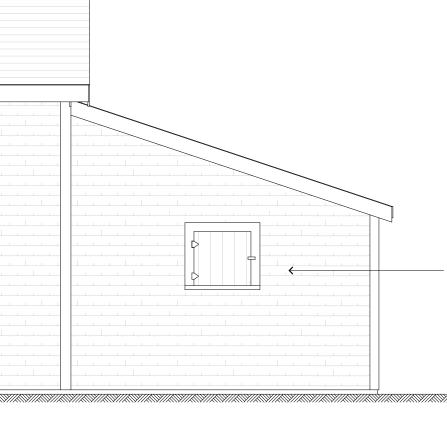

| Date $09 - 28 - 2021$                                                                                                                                                                                                            | Map & Parcel                 | Lot 3 map 709-88-91                                                                                             |
|----------------------------------------------------------------------------------------------------------------------------------------------------------------------------------------------------------------------------------|------------------------------|-----------------------------------------------------------------------------------------------------------------|
| Property Owner Jesse whote + Katherine white                                                                                                                                                                                     | Phone <u>774</u> -           | 205-05-23                                                                                                       |
| Street address 56 Flintrock road                                                                                                                                                                                                 | Email 'Jesse                 | 7623 Cgmalicon                                                                                                  |
| Village Barnstable                                                                                                                                                                                                               |                              | A                                                                                                               |
| Mailing address <u>56 Flintrock rual</u> 02630                                                                                                                                                                                   | Signature                    | <u>fe</u>                                                                                                       |
| Agent/Contractor Self                                                                                                                                                                                                            | Phone <u>774</u>             | -205-0523                                                                                                       |
| Agent Address                                                                                                                                                                                                                    | Email Jesse                  | 7623@ mail.con                                                                                                  |
| Agent Signature                                                                                                                                                                                                                  |                              | $\mathcal{I}_{\mathcal{I}}$                                                                                     |
| If approved, the Certificate of Appropriateness expires one year from th<br>Permit, whichever date shall be later. A one year extension may be req<br>Assistant at 200 Main Street, Hyannis, MA 02601. This request must be rece | uested, in writing, to the C | Old King's Highway Administrative                                                                               |
| There is a 10 day appeal period plus a four day waiting period for all a available for pickup and building permit sign-off. All applications are subject                                                                         |                              |                                                                                                                 |
| New Build AdditiCheck all categories i                                                                                                                                                                                           | that apply 🛛 🥂 Resident      | hard and a second se |
| Building Construction     Type of Building   Image     House   Garage                                                                                                                                                            | n Shed                       | Commercial Other                                                                                                |
| Project Roof Windows/Doors Sidi                                                                                                                                                                                                  | ing/Painting 🗌 Solar         | Other                                                                                                           |
| Landscape Feature Fence Wall Flag                                                                                                                                                                                                | g Pole Pool                  | Other                                                                                                           |
|                                                                                                                                                                                                                                  | oaint Sign                   | Other                                                                                                           |
| Description of Proposed Work repaint clapboard to                                                                                                                                                                                | int front dow                | . replace imposited                                                                                             |
| Description of Proposed Work <u>repaint clapboard</u> tr<br>Shingles with unpointed shingles                                                                                                                                     | ¥ -                          |                                                                                                                 |
|                                                                                                                                                                                                                                  |                              |                                                                                                                 |
| Secented 10/5/2021                                                                                                                                                                                                               |                              | DENIED                                                                                                          |
| for Committee use only This Certificate is                                                                                                                                                                                       | hereby APPROVI               | ED                                                                                                              |
| By a vote of Ave Nav A                                                                                                                                                                                                           | Abstain                      | Date                                                                                                            |
| Members signatures                                                                                                                                                                                                               | <u></u>                      |                                                                                                                 |
|                                                                                                                                                                                                                                  |                              |                                                                                                                 |
| Conditions of Approval                                                                                                                                                                                                           |                              |                                                                                                                 |
|                                                                                                                                                                                                                                  |                              |                                                                                                                 |

### **CERTIFICATE OF APPROPRIATENESS – SPEC SHEET**

| CHIMNEY          |                                                                                                                  | Material                                 |                                              |                                                                                                                 | C                                                                    | olor              |                                                             |
|------------------|------------------------------------------------------------------------------------------------------------------|------------------------------------------|----------------------------------------------|-----------------------------------------------------------------------------------------------------------------|----------------------------------------------------------------------|-------------------|-------------------------------------------------------------|
| ROOF             | SIN MANNAN IN NY TANÀNA MANGKAONA DIA MANGKAO DIA MANGKAO DIA MANGKAO DIA MANGKAO DIA MANGKAO DIA MANGKAO DIA M  | Make & style _                           |                                              | * * * * * * * * * * * * * *                                                                                     |                                                                      | 4<br>4<br>7       | Color                                                       |
|                  | Roof Pitch (s)                                                                                                   | — (7/12 minimum)                         |                                              | (snd                                                                                                            | cify on plans for ne                                                 | w huilding & mai  | ar additions)                                               |
| CITTER           | le la la characteristica de la construcción de la construcción de la construcción de la construcción de la const | Tvne/Material                            | 2012/07/07/07/07/07/07/07/07/07/07/07/07/07/ |                                                                                                                 |                                                                      |                   | Color                                                       |
| WINDOWS, DOO     | RS, TRIM, S                                                                                                      | HUTTERS, SK                              | YLIGHTS                                      | antara da antanggi kana da ka da manga ka aka aka ka ka ka ka ka ka ka ka ka                                    | ant allower allow contractional time a antiantically and allower and |                   | artem fra terry fragmenter general allevity for and a first |
| Window/Door Trim | material                                                                                                         | Wood                                     |                                              | Other specify                                                                                                   |                                                                      |                   |                                                             |
| Size c           | of cornerboards                                                                                                  | []                                       | Size of ca                                   | sings (IX4 min)                                                                                                 | )                                                                    | Color             | 0C-61                                                       |
| Rak              | es 1 <sup>st</sup> member                                                                                        | F                                        | 2 <sup>nd</sup> Member                       |                                                                                                                 | ] Dej                                                                | pth of overhang   | []                                                          |
| Windows:         | Make/Model                                                                                                       |                                          |                                              | Materia                                                                                                         |                                                                      | ] Color           |                                                             |
| Window Grills    | s                                                                                                                | Divided Light                            | Exterio                                      | or Glued Grills                                                                                                 | [] Grill                                                             | s Between Glass   | [                                                           |
|                  | Removable                                                                                                        | Interior Grills                          |                                              | No Grills                                                                                                       | [] Grill                                                             | Pattern           |                                                             |
| Doors:           | Style & Make                                                                                                     |                                          |                                              | Materia                                                                                                         |                                                                      | ] Color           | [HC-/SS]                                                    |
| Garage doors:    | Style                                                                                                            | ,,,,,,,,,,,,,,,,,,,,,,,,,,,,,,,,,,,,,,   | Size of opening                              |                                                                                                                 | ] Material                                                           |                   |                                                             |
|                  | Color                                                                                                            | 66-61                                    |                                              |                                                                                                                 |                                                                      |                   |                                                             |
| Shutters:        | Type & Style                                                                                                     | L                                        |                                              | Materia                                                                                                         |                                                                      | ] Color           |                                                             |
| Skylights:       | Туре                                                                                                             |                                          |                                              |                                                                                                                 | Make & Model                                                         |                   |                                                             |
|                  | Material                                                                                                         |                                          |                                              | ] Size                                                                                                          | •                                                                    | ] Color           | [                                                           |
| SIDING           | Туре                                                                                                             | Clapboard                                |                                              | Shingle []                                                                                                      | Other                                                                |                   |                                                             |
|                  | Material                                                                                                         | Red Cedar                                | Whit                                         | e Cedar 🔀                                                                                                       | Other                                                                |                   |                                                             |
|                  | Paint Color                                                                                                      | HC-169                                   |                                              |                                                                                                                 | lor                                                                  |                   |                                                             |
| FOUNDATION       | Туре                                                                                                             |                                          |                                              |                                                                                                                 |                                                                      | ] (max 12' expose | ed)                                                         |
| DECK             | Material                                                                                                         |                                          |                                              |                                                                                                                 |                                                                      | Color             |                                                             |
| SIGNS            | Size                                                                                                             |                                          | Materials                                    |                                                                                                                 |                                                                      | ] Color           |                                                             |
| FENCE            | Туре                                                                                                             | (split rail, chain lir                   | .k)                                          |                                                                                                                 |                                                                      | ] Color           |                                                             |
|                  | Material                                                                                                         | [                                        |                                              |                                                                                                                 |                                                                      | ] Length          | []                                                          |
| RETAING WALL     | Description                                                                                                      |                                          |                                              | e and a rear distance of the methods and a rear warmer of the Advance of the second second second second second |                                                                      |                   | 990-992-01-9-92-9-9-9-9-9-9-9-9-9-9-9-9-9-9-9-9-9           |
| LIGHTING         | Type and loca<br>affixed to structu                                                                              | ition (free standing<br>re, illuminated) |                                              |                                                                                                                 |                                                                      |                   |                                                             |