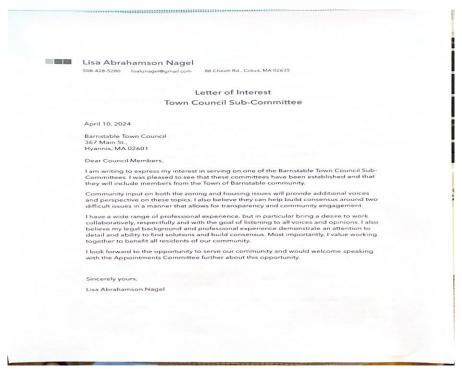

The administrator to the Town Council took Roll call, all members present in the Selectmen's Conference Room.

Ms. Nagel discussed the issue of affordable housing and proposed a change in the legislature to include affordable housing in the list of allowed uses for properties bought by the community, with a minimum of 10% of the property allocated for affordable housing. They emphasized the importance of compromise for the benefit of the town and Ms. Nagel shared her professional background as a nurse and lawyer, highlighting her experience as an arbitrator requiring her to find middle ground and compromise. She shared her personal background and her family's deep connections to the Cape, and her professional journey.